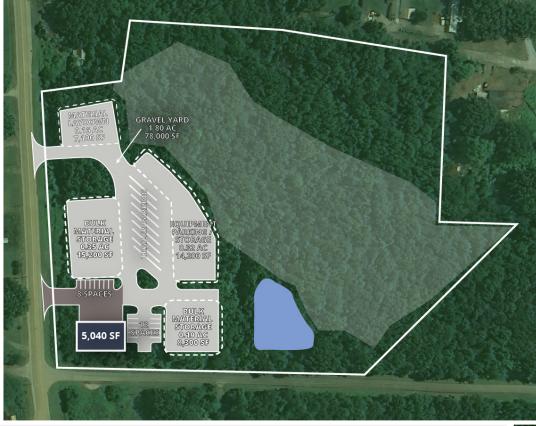

#### **PROPERTY SPECIFICATIONS**

- Development Underway:
  - Site Acreage: ±10.86 AC
  - Developable Acreage: ±3.5 AC
  - Building: ±5,040 SF Service Building
- Parcel ID: 407B043
- CBI zoning (permits outdoor storage)
- Close Proximity to I-85 and US Hwy 29
- Close proximity to Norfolk Southern Railway system and Mid-Carolina Regional Airport
- Ideal Uses:
  - Bulk material storage
  - Trailer or container storage
  - Contractors yard
  - Equipment storage
- Proximity to public water and sewer