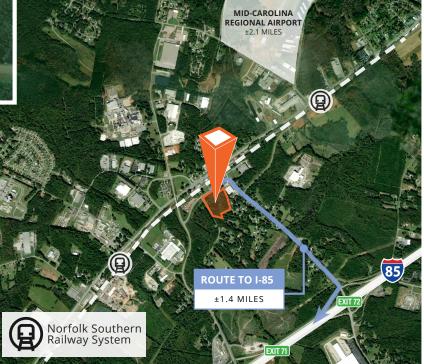

# 85

INTERSTATE 85 ±1.4 miles

NORFOLK SOUTHERN RAILWAY SYSTEM

±0.1 mile

#### ±25.4 miles

MID-CAROLINA REGIONAL AIRPORT ±2.1 miles