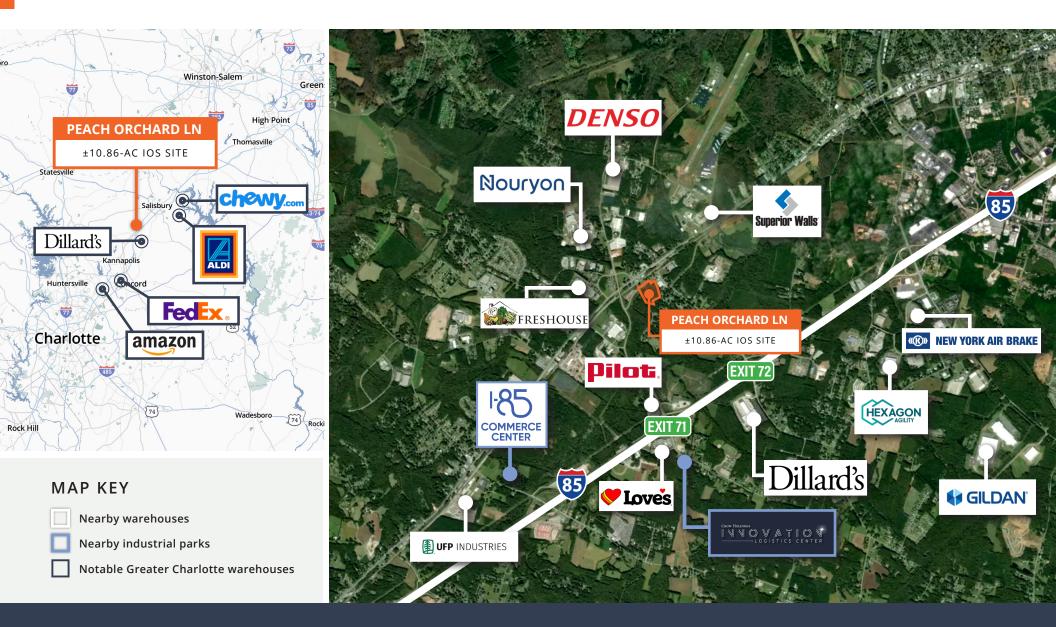

#### **PROPERTY SPECIFICATIONS**

- Development Underway:
  - Site Acreage: ±10.86 AC
  - Developable Acreage: ±3.5 AC
  - Building: ±5,040 SF Service Building
- Parcel ID: 407B043
- CBI zoning (permits outdoor storage)
- Close Proximity to I-85 and US Hwy 29
- Close proximity to Norfolk Southern Railway system and Mid-Carolina Regional Airport
- Ideal Uses:
  - Bulk material storage
  - Trailer or container storage
  - Contractors yard
  - Equipment storage
- Proximity to public water and sewer