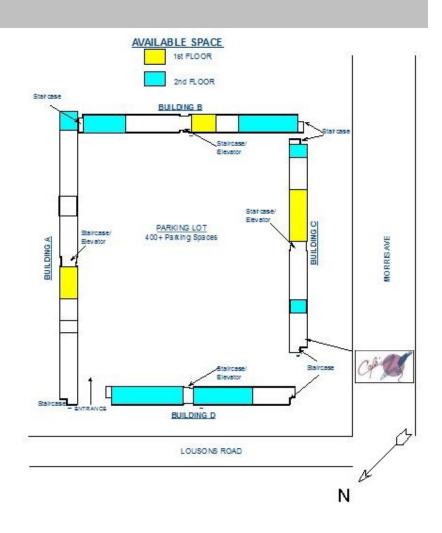

## **AVAILABLE FOR LEASE**

## A BUILDING

## **C BUILDING**

• 672-3,248 sqft • 672-4,032 sqft

## **B BUILDING**

## **D BUILDING**

• 672-3,226 sqft • 672-4,032 sqft