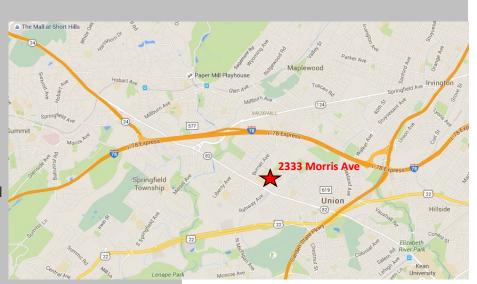

## LOCATION, LOCATION, LOCATION...

- <5 mins from Route 78 EB/WB</p>
- <5 mins from GS Parkway</li>
- Route 22, 24, Morris Ave, Springfield Ave all easily accessible
- >2 Miles for Short Hills
- >5 miles from Elizabeth