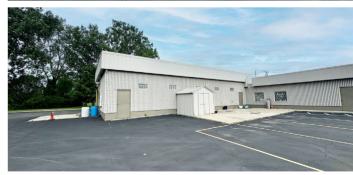

## 2,300 SF Endcap

FORMER CAR WASH

Approved for drive-thru

Building and pylon signage available

36,000+ vehicles per day

Join Circle K Ideal for fast food or coffee concept