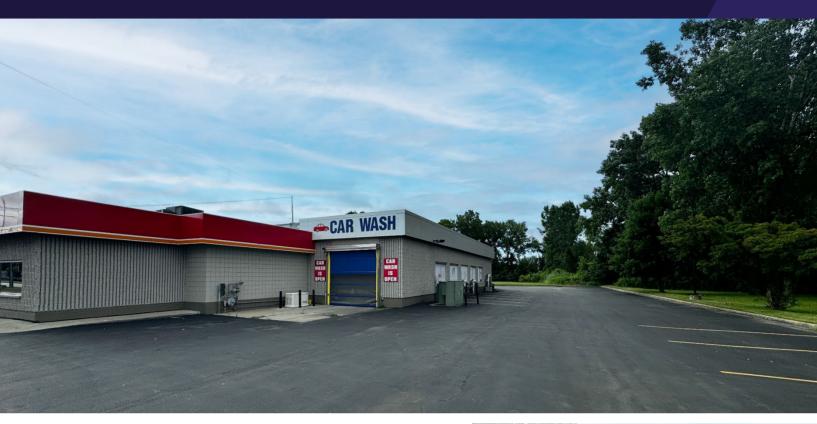

## 2,300 SF Endcap

FORMER CAR WASH

Approved for drive-thru

Building and pylon signage available

36,000+ vehicles per day

Join Circle K Ideal for fast food or coffee concept