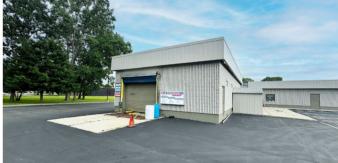

## 2,300 SF Endcap

FORMER CAR WASH

Approved for drive-thru

Building and pylon signage available

36,000+ vehicles per day

Join Circle K Ideal for fast food or coffee concept