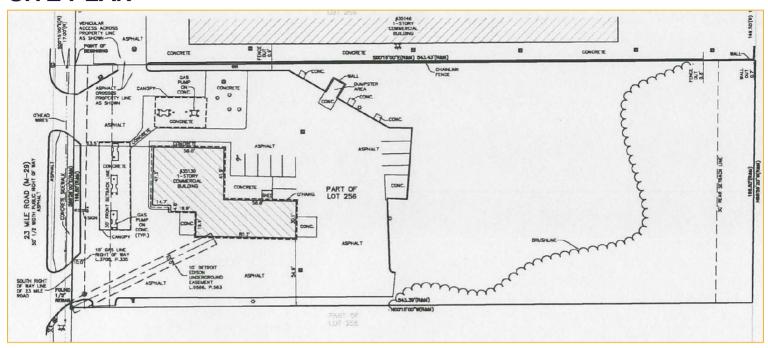

### FOR LEASE

### 35130 23 MILE ROAD

New Baltimore, MI



## 2,300 SF Endcap

FORMER CAR WASH



Approved for drive-thru



Building and pylon signage available



36,000+ vehicles per day



Join Circle K Ideal for fast food or coffee concept







# FOR LEASE 35130 23 MILE ROAD

New Baltimore, MI

### SITE PLAN



#### **MAP**



For more information, please contact:

Albert Ellis Senior Associate +1 248 358 6111 albert.ellis@cushwake.com

©2024 Cushman & Wakefield. All rights reserved. The information contained in this communication is strictly confidential. This information has been obtained from sources believed to be reliable but has not been verified. No warranty oar representation, express or implied, is made as to the condition of the property (or properties) referenced herein or as to the accuracy or completeness of the information contained herein, and same is submitted subject to errors, omissions, change of price, rental or other conditions, withdrawal without notice, and to any special listing conditions imposed by the property owner(s). Any projections, opinions or estimates are subje