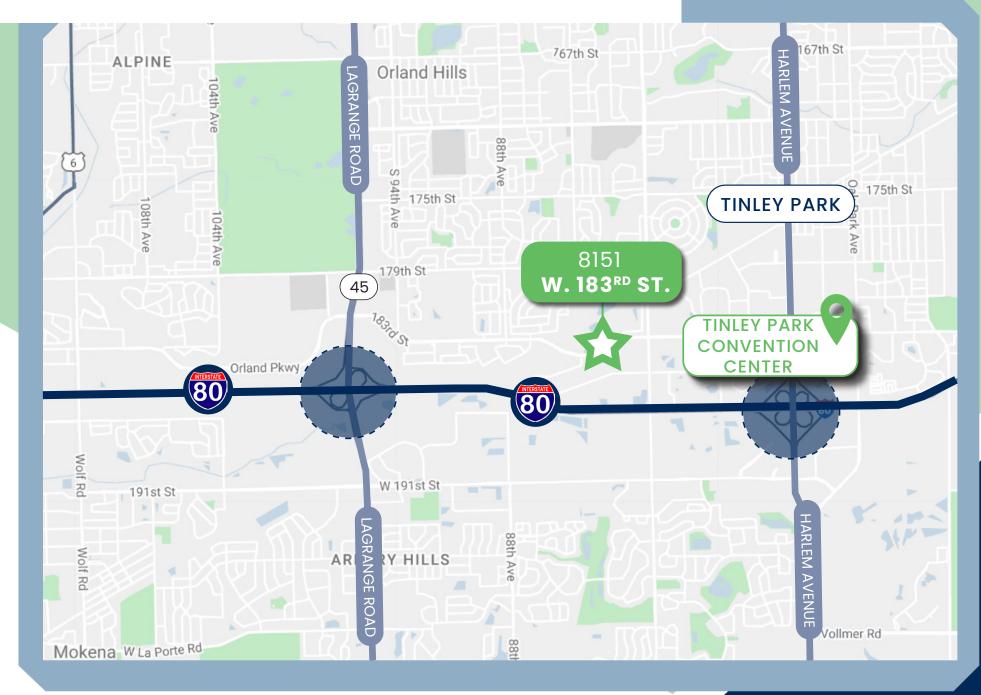

------------------------|----------------------------|
| Available For Lease:                | ± 7,000 – ± 51,023 Sq. Ft. |
| Year Built:                         | 2001                       |
| Parking Ratio:                      | 5.88 per 1,000 Sq. Ft.     |
| Zoning:                             | M1                         |
| Property Taxes:<br>(2022 paid 2023) | \$117,657.10   \$2.30 PSF  |

#### **PRICING**

| Sale Price: | Subject to Offer |
|-------------|------------------|
| Lease Rate: | \$13.50 PSF Net  |





**RAWLY LANTZ, SIOR** 

630.729.7944 rlantz@cawleychicago.com **JUSTIN HARRIS** 

630.810.1897 jharris@cawleychicago.com





**RAWLY LANTZ, SIOR** 

630.729.7944 rlantz@cawleychicago.com **JUSTIN HARRIS** 

630.810.1897

jharris@cawleychicago.com

## LOCATION OVERVIEW