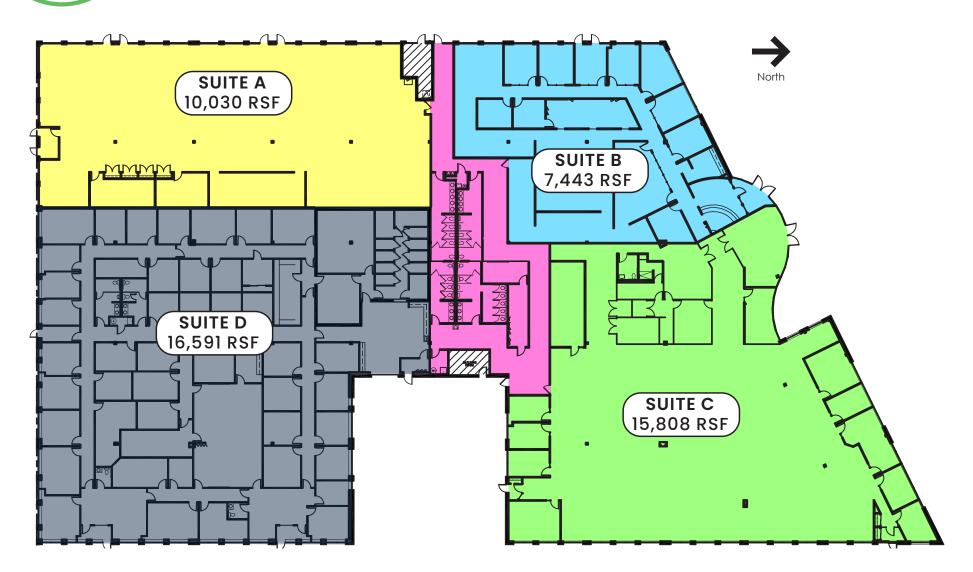

#### **BUILDING DETAILS**

| Total Building Area:                | ± 51,023 Sq. Ft.           |
|-------------------------------------|----------------------------|
| Available For Lease:                | ± 7,000 – ± 51,023 Sq. Ft. |
| Year Built:                         | 2001                       |
| Parking Ratio:                      | 5.88 per 1,000 Sq. Ft.     |
| Zoning:                             | M1                         |
| Property Taxes:<br>(2022 paid 2023) | \$117,657.10   \$2.30 PSF  |