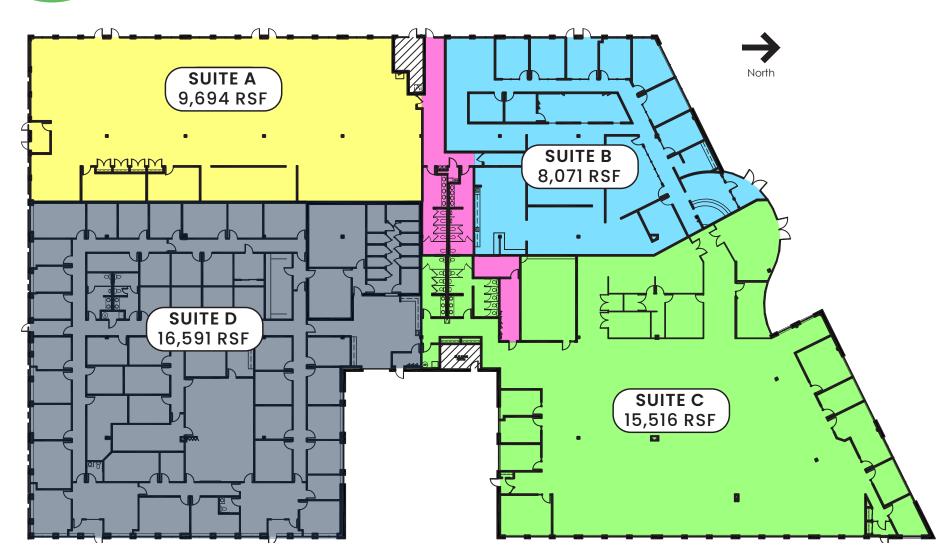

#### **BUILDING DETAILS**

| Total Building Area:                | ± 51,023 Sq. Ft.           |
|-------------------------------------|----------------------------|
| Available For Lease:                | ± 7,000 – ± 51,023 Sq. Ft. |
| Year Built:                         | 2001                       |
| Parking Ratio:                      | 5.88 per 1,000 Sq. Ft.     |
| Zoning:                             | M1                         |
| Property Taxes:<br>(2022 paid 2023) | \$117,657.10   \$2.30 PSF  |