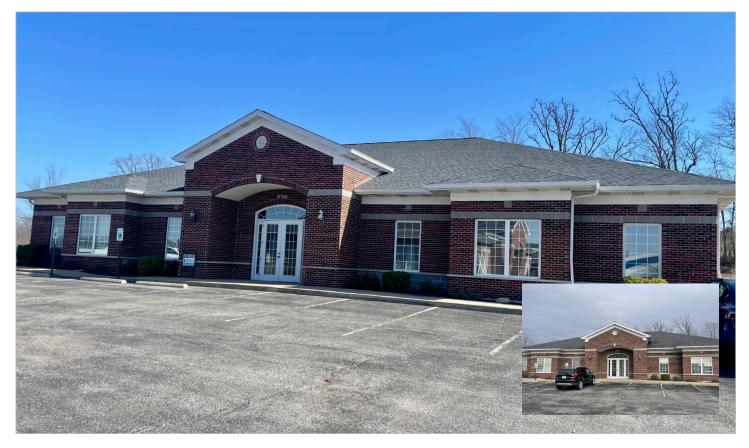

6700 Keaton Corporate Parkway O'Fallon MO 63368

#### 2,275 SF OFFICE CONDO BUILDING FOR SALE

LEASABLE SPACE AVAILABLE: 2,275 SF

Lovely class A build out from 2022.

Full kitchen with high end appliances.

Windows surround entire office, giving 8 offices vista views. 2 conference rooms, reception area and 2 ADA restrooms.

Snow removal and grass provided.

Professional office is audio visual SMART .

Offices can be converted to medical with water access from Kitchen and bathrooms.

Ideal for Owner user.

Right off Hwy K with surrounding restaurants, hotels and shopping.