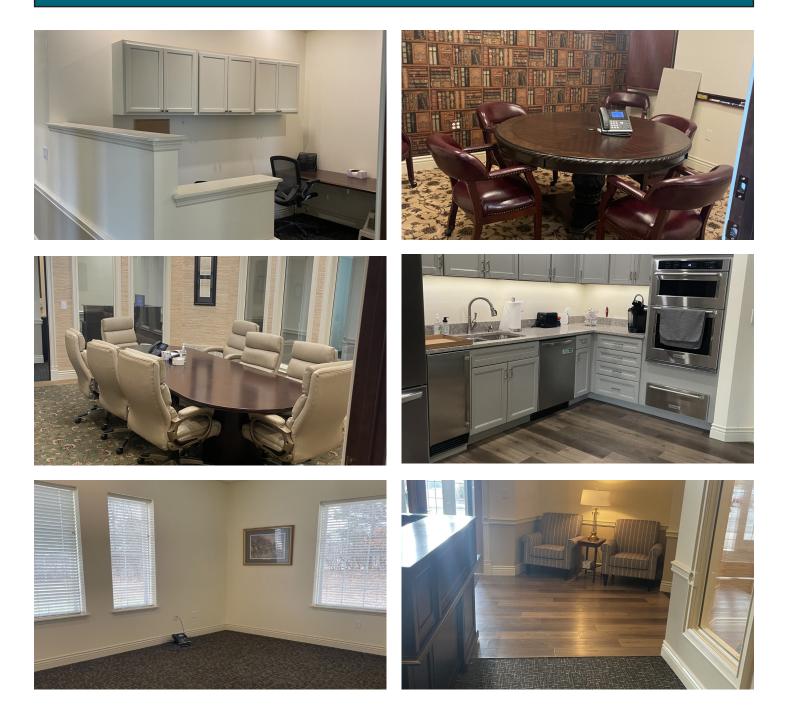

#### 2,275 SF OFFICE CONDO BUILDING FOR SALE

LEASABLE SPACE AVAILABLE: 2,275 SF

Lovely class A build out from 2022.

Full kitchen with high end appliances.

Windows surround entire office, giving 8 offices vista views. 2 conference rooms, reception area and 2 ADA restrooms.

Snow removal and grass provided.

Professional office is audio visual SMART .

Offices can be converted to medical with water access from Kitchen and bathrooms.

Ideal for Owner user.

Right off Hwy K with surrounding restaurants, hotels and shopping.

## IMAGERY