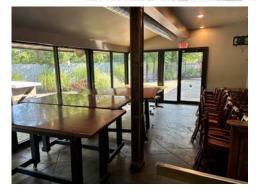

### **Property Highlights**

- 7,100 SF freestanding fully-equipped restaurant building now available for lease
- Features include: recently updated dining room and bar area, side and rear patios, separate area for private events, music stage and beach volleyball courts in rear
- Proximate to the historic Village of East Aurora's Main Street Shopping District, a street lined with a variety of specialty shops, restaurants, churches, municipal buildings, etc
- Easy Access to the Route 219 Southern Tier Expressway
- Approximately 20-minutes from Downtown Buffalo
- Ideal for: restaurant, brewery/taproom, distillery, sports and recreation users

## FOR LEASE 612 Buffalo Road East Aurora, New York

Photos

tly Owned and Operated / A Member of the Cushman & Wakefield Allia

Cushman & Wakefield Copyright 2022. No warranty or representation, express or implied, is made to the accuracy or completeness of the information contained herein, and same is submitted subject to errors, omissions, change of price, rental or other conditions, withdrawal without notice, and to any special listing conditions imposed by the property owner(s). As applicable, we make no representation as to the condition of the property (or properties) in question.