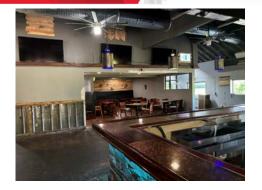

### **Property Highlights**

- 7,100 SF freestanding fully-equipped restaurant building now available for lease
- Features include: recently updated dining room and bar area, side and rear patios, separate area for private events, music stage and beach volleyball courts in rear
- Proximate to the historic Village of East Aurora's Main Street Shopping District, a street lined with a variety of specialty shops, restaurants, churches, municipal buildings, etc
- Easy Access to the Route 219 Southern Tier Expressway
- Approximately 20-minutes from Downtown Buffalo
- Ideal for: restaurant, brewery/taproom, distillery, sports and recreation users

## FOR LEASE 612 Buffalo Road East Aurora, New York

Photos

tly Owned and Operated / A Member of the Cushman & Wakefield Allia

Cushman & Wakefield Copyright 2022. No warranty or representation, express or implied, is made to the accuracy or completeness of the information contained herein, and same is submitted subject to errors, omissions, change of price, rental or other conditions, withdrawal without notice, and to any special listing conditions imposed by the property owner(s). As applicable, we make no representation as to the condition of the property (or properties) in question.