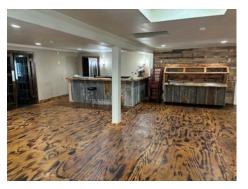

### **Property Highlights**

- 7,100 SF freestanding fully-equipped restaurant building now available for lease
- Features include: recently updated dining room and bar area, side and rear patios, separate area for private events, music stage and beach volleyball courts in rear
- Proximate to the historic Village of East Aurora's Main Street Shopping District, a street lined with a variety of specialty shops, restaurants, churches, municipal buildings, etc
- Easy Access to the Route 219 Southern Tier Expressway
- Approximately 20-minutes from Downtown Buffalo
- Ideal for: restaurant, brewery/taproom, distillery, sports and recreation users

## FOR LEASE 612 Buffalo Road East Aurora, New York

Photos

tly Owned and Operated / A Member of the Cushman & Wakefield Allia

Cushman & Wakefield Copyright 2022. No warranty or representation, express or implied, is made to the accuracy or completeness of the information contained herein, and same is submitted subject to errors, omissions, change of price, rental or other conditions, withdrawal without notice, and to any special listing conditions imposed by the property owner(s). As applicable, we make no representation as to the condition of the property (or properties) in question.