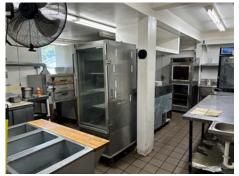

### **Property Highlights**

- 7,100 SF freestanding fully-equipped restaurant building now available for lease
- Features include: recently updated dining room and bar area, side and rear patios, separate area for private events, music stage and beach volleyball courts in rear
- Proximate to the historic Village of East Aurora's Main Street Shopping District, a street lined with a variety of specialty shops, restaurants, churches, municipal buildings, etc
- Easy Access to the Route 219 Southern Tier Expressway
- Approximately 20-minutes from Downtown Buffalo
- Ideal for: restaurant, brewery/taproom, distillery, sports and recreation users

## FOR LEASE 612 Buffalo Road East Aurora, New York

Photos

tly Owned and Operated / A Member of the Cushman & Wakefield Allia

Cushman & Wakefield Copyright 2022. No warranty or representation, express or implied, is made to the accuracy or completeness of the information contained herein, and same is submitted subject to errors, omissions, change of price, rental or other conditions, withdrawal without notice, and to any special listing conditions imposed by the property owner(s). As applicable, we make no representation as to the condition of the property (or properties) in question.