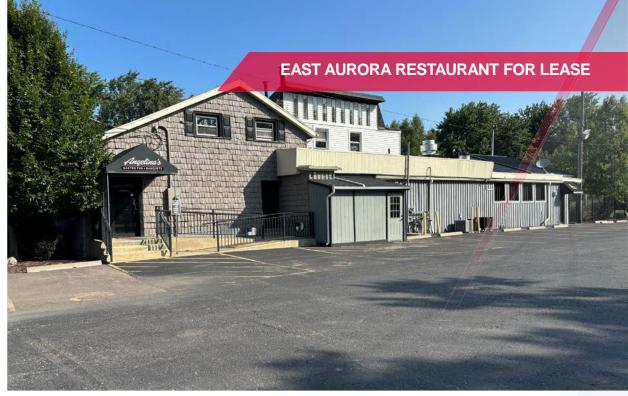

# FOR LEASE 612 Buffalo Road East Aurora, New York

## TURNKEY RESTAURANT OPPORTUNITY

| Features      |                       |
|---------------|-----------------------|
| Building Size | 7,100 ± Sq.Ft.        |
| Zoning        | C3                    |
| Parking       | 80 <u>+</u> Car Parks |

### **Property Highlights**

- 7,100 SF freestanding fully-equipped restaurant building now available for lease
- Features include: recently updated dining room and bar area, side and rear patios, separate area for private events, music stage and beach volleyball courts in rear
- Proximate to the historic Village of East Aurora's Main Street Shopping District, a street lined with a variety of specialty shops, restaurants, churches, municipal buildings, etc
- Easy Access to the Route 219 Southern Tier Expressway
- Approximately 20-minutes from Downtown Buffalo
- Ideal for: restaurant, brewery/taproom, distillery, sports and recreation users