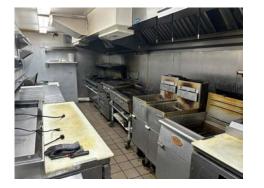

### **Property Highlights**

- 7,100 SF freestanding fully-equipped restaurant building now available for lease
- Features include: recently updated dining room and bar area, side and rear patios, separate area for private events, music stage and beach volleyball courts in rear
- Proximate to the historic Village of East Aurora's Main Street Shopping District, a street lined with a variety of specialty shops, restaurants, churches, municipal buildings, etc
- Easy Access to the Route 219 Southern Tier Expressway
- Approximately 20-minutes from Downtown Buffalo
- Ideal for: restaurant, brewery/taproom, distillery, sports and recreation users

## FOR LEASE 612 Buffalo Road East Aurora, New York

Photos

tly Owned and Operated / A Member of the Cushman & Wakefield Allia

Cushman & Wakefield Copyright 2022. No warranty or representation, express or implied, is made to the accuracy or completeness of the information contained herein, and same is submitted subject to errors, omissions, change of price, rental or other conditions, withdrawal without notice, and to any special listing conditions imposed by the property owner(s). As applicable, we make no representation as to the condition of the property (or properties) in question.