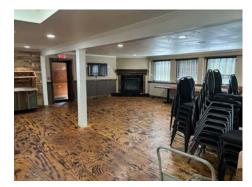

### **Property Highlights**

- 7,100 SF freestanding fully-equipped restaurant building now available for lease
- Features include: recently updated dining room and bar area, side and rear patios, separate area for private events, music stage and beach volleyball courts in rear
- Proximate to the historic Village of East Aurora's Main Street Shopping District, a street lined with a variety of specialty shops, restaurants, churches, municipal buildings, etc
- Easy Access to the Route 219 Southern Tier Expressway
- Approximately 20-minutes from Downtown Buffalo
- Ideal for: restaurant, brewery/taproom, distillery, sports and recreation users

## FOR LEASE 612 Buffalo Road East Aurora, New York

Photos

tly Owned and Operated / A Member of the Cushman & Wakefield Allia

Cushman & Wakefield Copyright 2022. No warranty or representation, express or implied, is made to the accuracy or completeness of the information contained herein, and same is submitted subject to errors, omissions, change of price, rental or other conditions, withdrawal without notice, and to any special listing conditions imposed by the property owner(s). As applicable, we make no representation as to the condition of the property (or properties) in question.