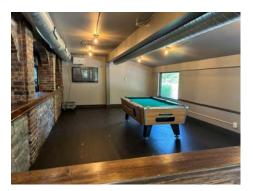

### **Property Highlights**

- 7,100 SF freestanding fully-equipped restaurant building now available for lease
- Features include: recently updated dining room and bar area, side and rear patios, separate area for private events, music stage and beach volleyball courts in rear
- Proximate to the historic Village of East Aurora's Main Street Shopping District, a street lined with a variety of specialty shops, restaurants, churches, municipal buildings, etc
- Easy Access to the Route 219 Southern Tier Expressway
- Approximately 20-minutes from Downtown Buffalo
- Ideal for: restaurant, brewery/taproom, distillery, sports and recreation users

## FOR LEASE 612 Buffalo Road East Aurora, New York

Photos

tly Owned and Operated / A Member of the Cushman & Wakefield Allia

Cushman & Wakefield Copyright 2022. No warranty or representation, express or implied, is made to the accuracy or completeness of the information contained herein, and same is submitted subject to errors, omissions, change of price, rental or other conditions, withdrawal without notice, and to any special listing conditions imposed by the property owner(s). As applicable, we make no representation as to the condition of the property (or properties) in question.