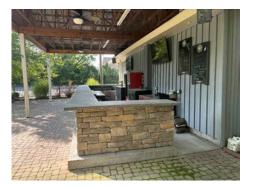

### **Property Highlights**

- 7,100 SF freestanding fully-equipped restaurant building now available for lease
- Features include: recently updated dining room and bar area, side and rear patios, separate area for private events, music stage and beach volleyball courts in rear
- Proximate to the historic Village of East Aurora's Main Street Shopping District, a street lined with a variety of specialty shops, restaurants, churches, municipal buildings, etc
- Easy Access to the Route 219 Southern Tier Expressway
- Approximately 20-minutes from Downtown Buffalo
- Ideal for: restaurant, brewery/taproom, distillery, sports and recreation users

## FOR LEASE 612 Buffalo Road East Aurora, New York

Photos

tly Owned and Operated / A Member of the Cushman & Wakefield Allia

Cushman & Wakefield Copyright 2022. No warranty or representation, express or implied, is made to the accuracy or completeness of the information contained herein, and same is submitted subject to errors, omissions, change of price, rental or other conditions, withdrawal without notice, and to any special listing conditions imposed by the property owner(s). As applicable, we make no representation as to the condition of the property (or properties) in question.