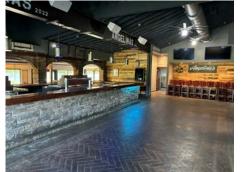

### **Property Highlights**

- 7,100 SF freestanding fully-equipped restaurant building now available for lease
- Features include: recently updated dining room and bar area, side and rear patios, separate area for private events, music stage and beach volleyball courts in rear
- Proximate to the historic Village of East Aurora's Main Street Shopping District, a street lined with a variety of specialty shops, restaurants, churches, municipal buildings, etc
- Easy Access to the Route 219 Southern Tier Expressway
- Approximately 20-minutes from Downtown Buffalo
- Ideal for: restaurant, brewery/taproom, distillery, sports and recreation users

## FOR LEASE 612 Buffalo Road East Aurora, New York

Photos

tly Owned and Operated / A Member of the Cushman & Wakefield Allia

Cushman & Wakefield Copyright 2022. No warranty or representation, express or implied, is made to the accuracy or completeness of the information contained herein, and same is submitted subject to errors, omissions, change of price, rental or other conditions, withdrawal without notice, and to any special listing conditions imposed by the property owner(s). As applicable, we make no representation as to the condition of the property (or properties) in question.