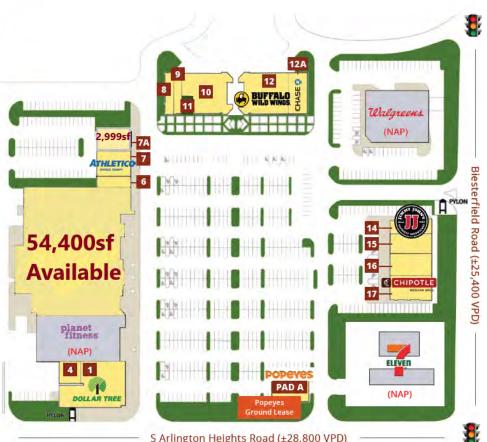

### Site Plan

| Suite   | Tenant                         | Square<br>Feet |
|---------|--------------------------------|----------------|
| 1       | Dollar Tree                    | 10,353         |
| 4       | VanFossen Family Chiropractic  | 1,777          |
| 6       | The Nails 4 U                  | 1,264          |
| 7       | AthletiCo Rehabilitation       | 3,045          |
| 7A      | Vacant                         | 2,999          |
| 8       | Village Dental                 | 2,000          |
| 9       | Bobar                          | 1,082          |
| 10      | Good Tequilas Mexican Grill    | 5,192          |
| 11      | Vacant                         | 700            |
| 12      | Buffalo Wild Wings Grill & Bar | 6,152          |
| 12A     | Chase Bank                     | 2,945          |
| 14      | Jimmy John's                   | 1,360          |
| 15      | Prime Star Orthodontics        | 2,068          |
| 16      | Brittany's Bistro              | 2,189          |
| 17      | Chipotle Mexican Grill         | 2,378          |
| PADA    | Popeyes Chicken & Biscuits     | 2,200          |
| BIG BOX | Vacant                         | 54,400         |