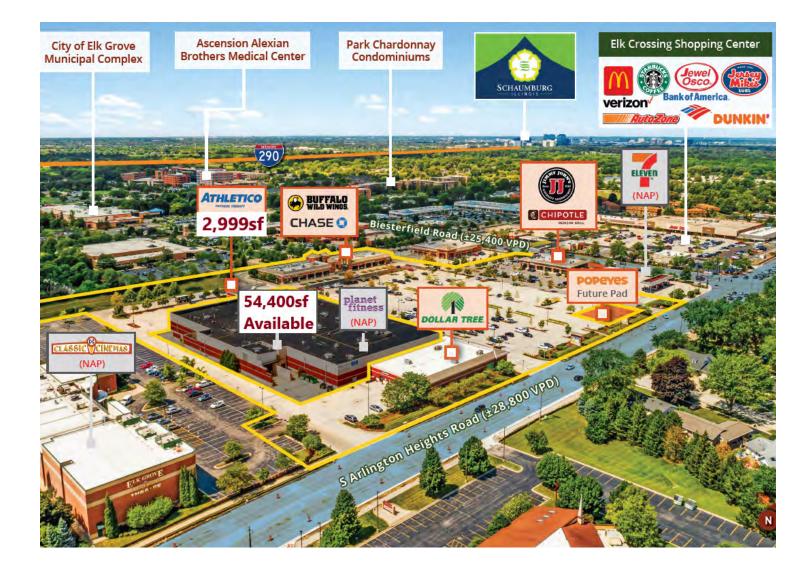

#### Negotiable

Retail space available, including 54,400sf Big Box and Small Shop Space, located at Elk Grove Town Center. Set within the affluent and densely populated Elk Grove Village community, the center sits prominently at the heavily trafficked intersection of Biesterfield Road and Arlington Heights Road. Elk Grove Town Center benefits immensely from its strategic location just 1.5 miles east of the 4,000-acre Elk Grove Village Business Park, the largest business park in the country, and less than a five-mile drive from O'Hare International Airport

#### **Property Overview**

Small Shop & Big box former grocer available, located at Elk Grove Town Center consisting of 58,100 SF total available. Set within the affluent and densely populated Elk Grove Village community, the center sits prominently at the heavily trafficked intersection of Biesterfield Road and Arlington Heights Road. Elk Grove Town Center benefits immensely from its strategic location just 1.5 miles east of the 4,000-acre Elk Grove Village Business Park, the largest business park in the country, and less than a five-mile drive from O'Hare International Airport

#### **Property Highlights**

- 54,400 sf space available (demisable)
- Ceiling Heights of 26' in front sloping to 22' in back
- Two loading docs
- Small Shop space Available: 2,999 sf & 700 sf
- Located directly in Town Center
- Co-tenants with national credit tenant
- Sees 50,000 VPD at cross streets
- Located near multiple highways and O'Hare Airport
- 3 Miles from 4,000 ac Village Business Park with over 100,000 employees

### Site Plan

| Suite   | Tenant                         | Square<br>Feet |
|---------|--------------------------------|----------------|
| 1       | Dollar Tree                    | 10,353         |
| 4       | VanFossen Family Chiropractic  | 1,777          |
| 6       | The Nails 4 U                  | 1,264          |
| 7       | AthletiCo Rehabilitation       | 3,045          |
| 7A      | Vacant                         | 2,999          |
| 8       | Village Dental                 | 2,000          |
| 9       | Bobar                          | 1,082          |
| 10      | Good Tequilas Mexican Grill    | 5,192          |
| 11      | Vacant                         | 700            |
| 12      | Buffalo Wild Wings Grill & Bar | 6,152          |
| 12A     | Chase Bank                     | 2,945          |
| 14      | Jimmy John's                   | 1,360          |
| 15      | Prime Star Orthodontics        | 2,068          |
| 16      | Brittany's Bistro              | 2,189          |
| 17      | Chipotle Mexican Grill         | 2,378          |
| PADA    | Popeyes Chicken & Biscuits     | 2,200          |
| BIG BOX | Vacant                         | 54,400         |