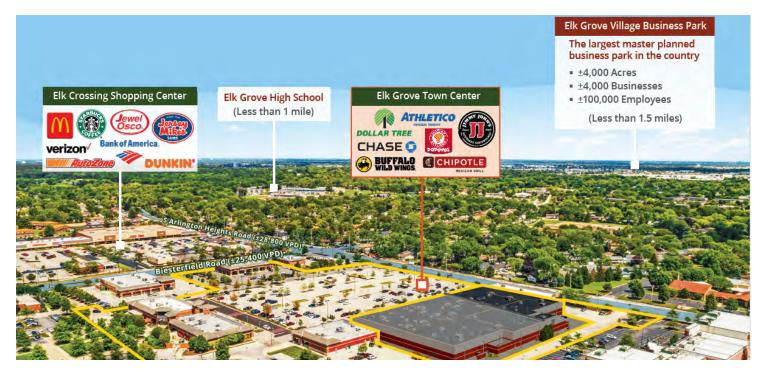

#### **Location Overview**

Elk Grove Village is a village in Cook and DuPage counties in the U.S. state of Illinois. Per the 2020 census, the population was 32,812. Located 20 miles (32 km) northwest of Chicago along the Golden Corridor, the Village of Elk Grove Village was incorporated on July 17, 1956. Elk Grove Village is home to the largest consolidated business park in North America. There are nearly 3,600 businesses operating in the Village's 5.9square-mile (15 km2) business park along the western edge of O'Hare International Airport, employing nearly 100,000 persons. Elk Grove Village is a vibrant and diverse community with a lot to offer its residents. The village is home to a mix of businesses, schools, and parks, and it is located just minutes from O'Hare International Airport, making it a convenient place to live, work, and raise a family.

### Proximity to Chicago

**Brad Belden** Senior Vice President 847 698 8232 Brad.Belden@colliers.com **Zach Ofner** Associate 847 444 5704 Zach.Ofner@Colliers.com