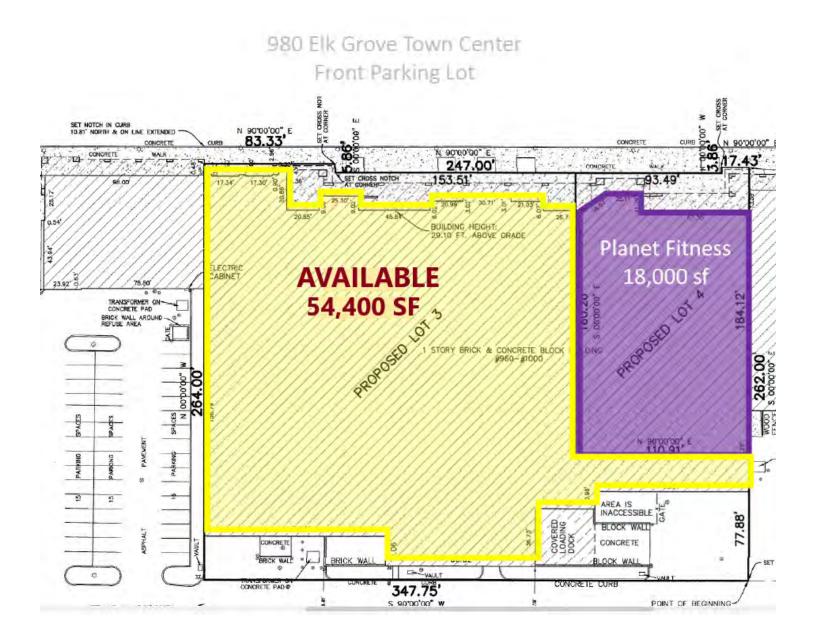

### Site Plan

| Suite   | Tenant                         | Square<br>Feet |
|---------|--------------------------------|----------------|
| 1       | Dollar Tree                    | 10,353         |
| 4       | VanFossen Family Chiropractic  | 1,777          |
| 6       | The Nails 4 U                  | 1,264          |
| 7       | AthletiCo Rehabilitation       | 3,045          |
| 7A      | Vacant                         | 2,999          |
| 8       | Village Dental                 | 2,000          |
| 9       | Bobar                          | 1,082          |
| 10      | Good Tequilas Mexican Grill    | 5,192          |
| 11      | Vacant                         | 700            |
| 12      | Buffalo Wild Wings Grill & Bar | 6,152          |
| 12A     | Chase Bank                     | 2,945          |
| 14      | Jimmy John's                   | 1,360          |
| 15      | Prime Star Orthodontics        | 2,068          |
| 16      | Brittany's Bistro              | 2,189          |
| 17      | Chipotle Mexican Grill         | 2,378          |
| PADA    | Popeyes Chicken & Biscuits     | 2,200          |
| BIG BOX | Vacant                         | 54,400         |