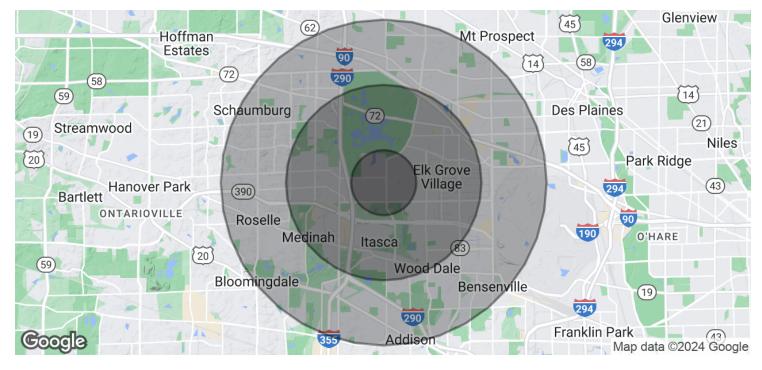

### Demographics Map & Report

| Population           | 1 Mile | 3 Miles | 5 Miles |
|----------------------|--------|---------|---------|
| Total Population     | 10,181 | 58,278  | 220,329 |
| Average Age          | 44.5   | 43.1    | 42.1    |
| Average Age (Male)   | 40.8   | 41.3    | 40.3    |
| Average Age (Female) | 45.1   | 43.5    | 43.1    |

| Households & Income | 1 Mile    | 3 Miles   | 5 Miles   |
|---------------------|-----------|-----------|-----------|
| Total Households    | 4,455     | 24,020    | 90,122    |
| # of Persons per HH | 2.3       | 2.4       | 2.4       |
| Average HH Income   | \$89,670  | \$102,390 | \$92,636  |
| Average House Value | \$286,926 | \$286,340 | \$265,220 |
|                     |           |           |           |