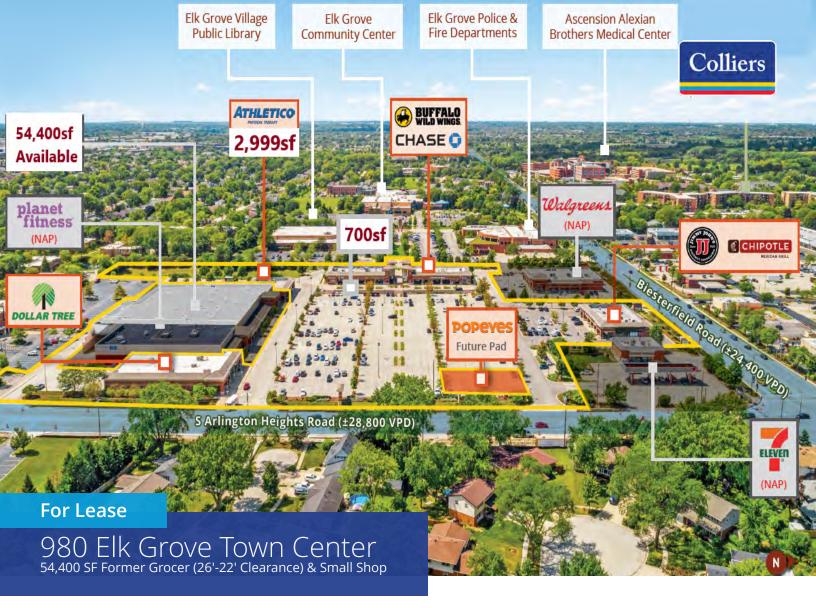

#### Negotiable

Retail space available, including 54,400sf Big Box and Small Shop Space, located at Elk Grove Town Center. Set within the affluent and densely populated Elk Grove Village community, the center sits prominently at the heavily trafficked intersection of Biesterfield Road and Arlington Heights Road. Elk Grove Town Center benefits immensely from its strategic location just 1.5 miles east of the 4,000-acre Elk Grove Village Business Park, the largest business park in the country, and less than a five-mile drive from O'Hare International Airport

#### **Property Overview**

Small Shop & Big box former grocer available, located at Elk Grove Town Center consisting of 58,100 SF total available. Set within the affluent and densely populated Elk Grove Village community, the center sits prominently at the heavily trafficked intersection of Biesterfield Road and Arlington Heights Road. Elk Grove Town Center benefits immensely from its strategic location just 1.5 miles east of the 4,000-acre Elk Grove Village Business Park, the largest business park in the country, and less than a five-mile drive from O'Hare International Airport

#### **Property Highlights**

- 54,400 sf space available (demisable)
- Ceiling Heights of 26' in front sloping to 22' in back
- Two loading docs
- Small Shop space Available: 2,999 sf & 700 sf
- Located directly in Town Center
- Co-tenants with national credit tenant
- Sees 50,000 VPD at cross streets
- Located near multiple highways and O'Hare Airport
- 3 Miles from 4,000 ac Village Business Park with over 100,000 employees

### Site Plan

| Suite   | Tenant                         | Square<br>Feet |
|---------|--------------------------------|----------------|
| 1       | Dollar Tree                    | 10,353         |
| 4       | VanFossen Family Chiropractic  | 1,777          |
| 6       | The Nails 4 U                  | 1,264          |
| 7       | AthletiCo Rehabilitation       | 3,045          |
| 7A      | Vacant                         | 2,999          |
| 8       | Village Dental                 | 2,000          |
| 9       | Bobar                          | 1,082          |
| 10      | Good Tequilas Mexican Grill    | 5,192          |
| 11      | Vacant                         | 700            |
| 12      | Buffalo Wild Wings Grill & Bar | 6,152          |
| 12A     | Chase Bank                     | 2,945          |
| 14      | Jimmy John's                   | 1,360          |
| 15      | Prime Star Orthodontics        | 2,068          |
| 16      | Brittany's Bistro              | 2,189          |
| 17      | Chipotle Mexican Grill         | 2,378          |
| PADA    | Popeyes Chicken & Biscuits     | 2,200          |
| BIG BOX | Vacant                         | 54,400         |