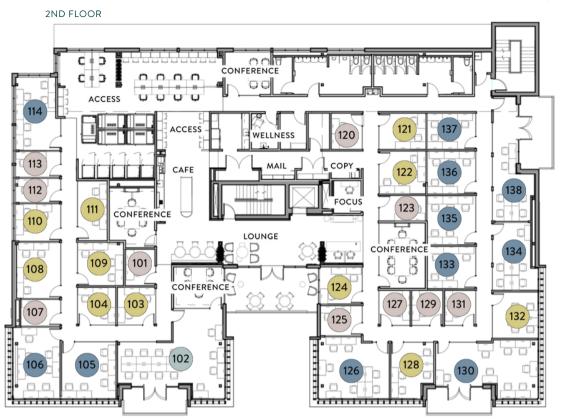

# 15K Rentable Sqft

5 Conference Rooms

> 48 Offices

# Access Office

- Small Office (1-2)
- Medium Office (3-4)
- Large Office (5-8)
- XLarge Office (9+)
- Executive Office

#### MEETING SPACES

| Phone Booths     | 7 |
|------------------|---|
| Focus Rooms      | 1 |
| Conference Rooms | 5 |