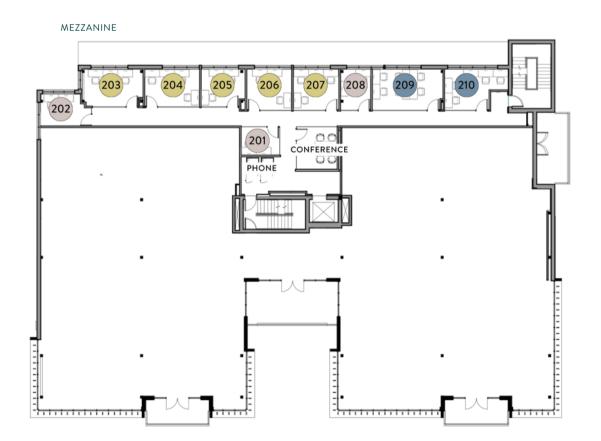

# 15K Rentable Sqft

5 Conference Rooms

> 48 Offices

# Access Office

- Small Office (1-2)
- Medium Office (3-4)
- Large Office (5-8)
- XLarge Office (9+)
- Executive Office

#### MEETING SPACES

| Phone Booths     | 7 |
|------------------|---|
| Focus Rooms      | 1 |
| Conference Rooms | 5 |