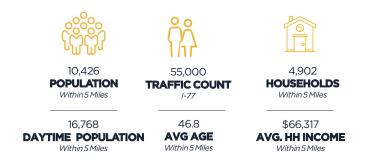

# FOR SALE OR LEASE 6,064 SF



## 190 LITHIA ROAD WYTHEVILLE, VIRGINIA

RESTAURANT | DEVELOPMENT



# PROPERTY HIGHLIGHTS

- 6,064 SF on 1.26 Acres
- Zoning B
- Wythe County Assessment \$1,312,800
- Well positioned among numerous restaurant and hotel brands in the I-81 / I-77 Crossroads development corridor
- Lease Rate \$18.00 PSF / YR
- Sales Price \$985,000







## DEMOGRAPHICS







## LOCATION AERIAL

CLOSE PROXIMITY TO I-81 AND I-77

 TRAFFIC COUNT

 I-77
 55,000 VPD

 I-81
 45,000 VPD

 LITHIA RD
 1,000 VPD

# CONTACT INFORMATION

### WYATT POATS

Senior Associate 540 767 3008 wyatt.poats@thalhimer.com

#### **BRIGGS COOPER**

Associate 540 767 3017 briggs.cooper@thalhimer.com

### THALHIMER

310 First Street, Suite 300 Roanoke, Virginia thalhimer.com



Thalhimer 310 First Street, Suite 300 Roanoke, VA 24011 thalhimer.com

Independently Owned and Operated / A Member of the Cushman & Wakefield Alliance

Cushman & Wakefield | Thalhimer © 2025. No warranty or representation, express or implied, is made to the accuracy or completeness of the information contained herein, and same is submitted subject to errors, omissions, change of price, rental or other conditi