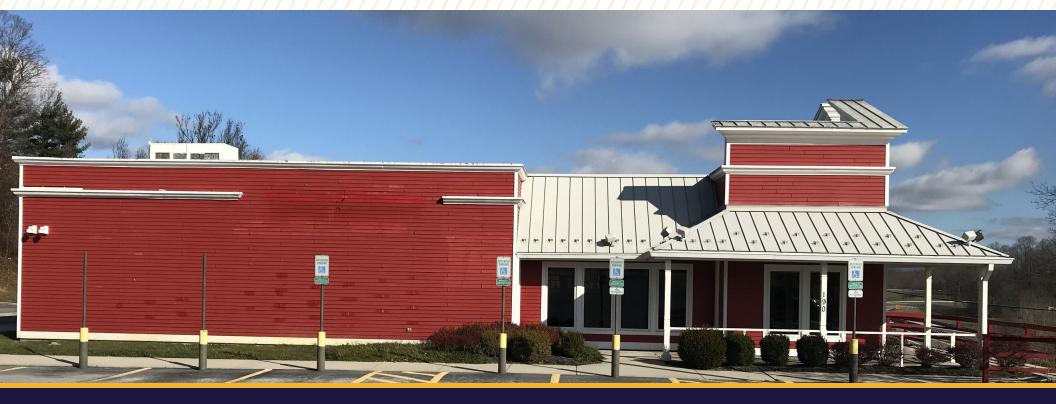

# FOR SALE OR LEASE 6,064 SF

## 190 LITHIA ROAD WYTHEVILLE, VIRGINIA

RESTAURANT | DEVELOPMENT

# PROPERTY HIGHLIGHTS

- 6,064 SF on 1.26 Acres
- Zoning B
- Wythe County Assessment \$1,312,800
- Well positioned among numerous restaurant and hotel brands in the I-81 / I-77 Crossroads development corridor
- Lease Rate \$18.00 PSF / YR
- Sales Price \$985,000