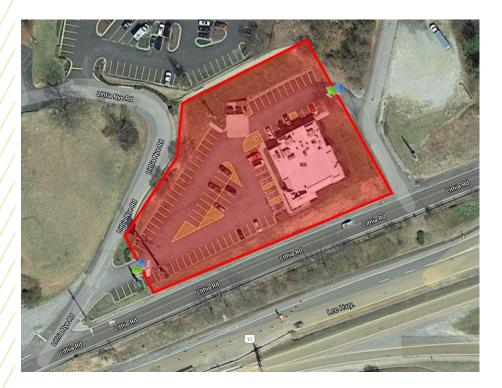

## LOCATION AERIAL

CLOSE PROXIMITY TO I-81 AND I-77

 TRAFFIC COUNT

 I-77
 55,000 VPD

 I-81
 45,000 VPD

 LITHIA RD
 1,000 VPD