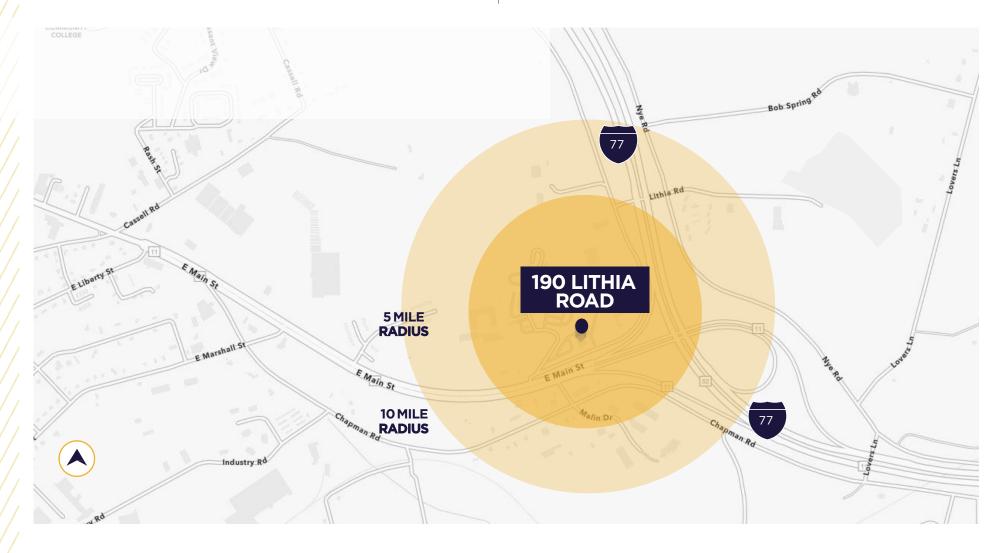

## LOCATION AERIAL

CLOSE PROXIMITY TO I-81 AND I-77

 TRAFFIC COUNT

 I-77
 55,000 VPD

 I-81
 45,000 VPD

 LITHIA RD
 1,000 VPD