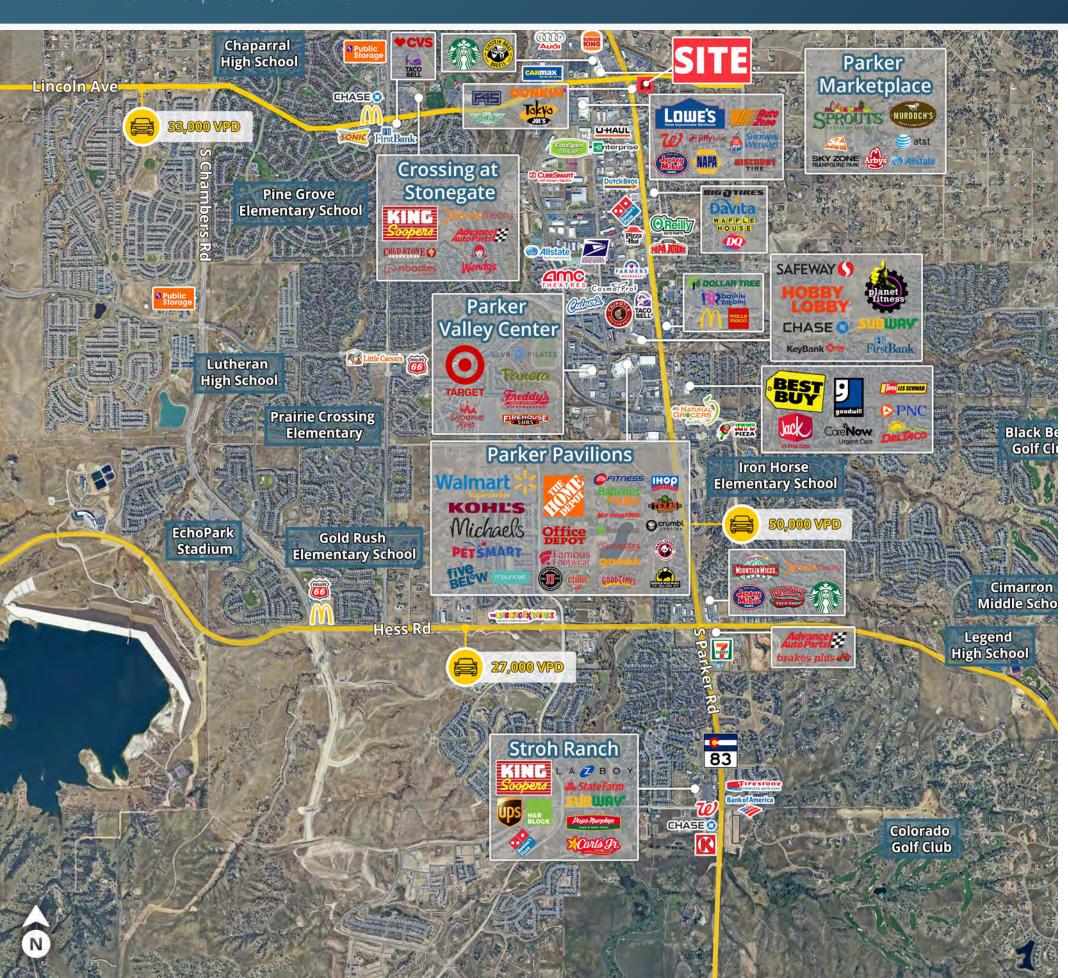

## Parker Keystone - Trade Aerial

19240 Lincoln Ave | Parker, CO 80138

### **ABOUT THE PROPERTY**

- The most visible retail center in Parker
- Located on the hard corner of SWC Parker Rd (73,849 VPD) and Lincoln Ave (30,980 VPD)
- Full movement on Lincoln Ave, right-in on Parker Rd
- Substantial residential growth underway in the trade area with 5,000 + new sf south of Parker and Hess
- Douglas County is the sixth wealthiest county in the nation