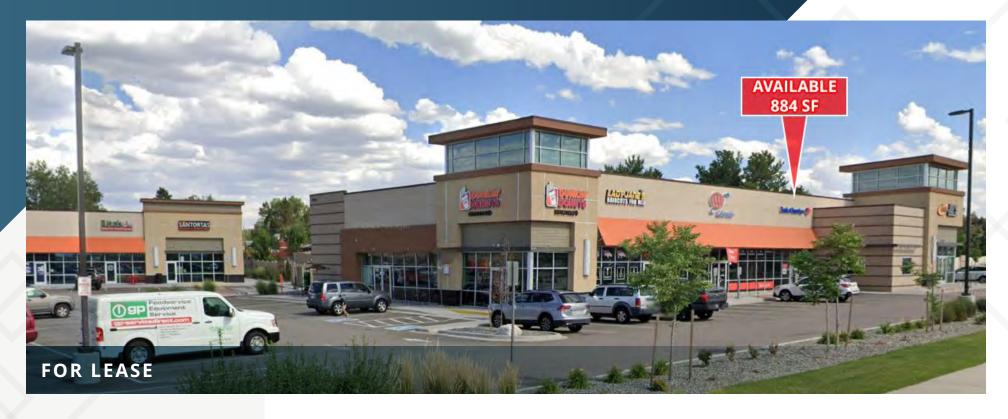

### Parker Keystone

19240 Lincoln Ave | Parker, CO 80138

### **AVAILABLE**

884 SF

### **ABOUT THE PROPERTY**

- The most visible retail center in Parker
- Located on the hard corner of SWC Parker Rd (73,849 VPD) and Lincoln Ave (30,980 VPD)
- Full movement on Lincoln Ave, right-in on Parker Rd
- Substantial residential growth underway in the trade area with 5,000 + new sf south of Parker and Hess
- Douglas County is the sixth wealthiest county in the nation