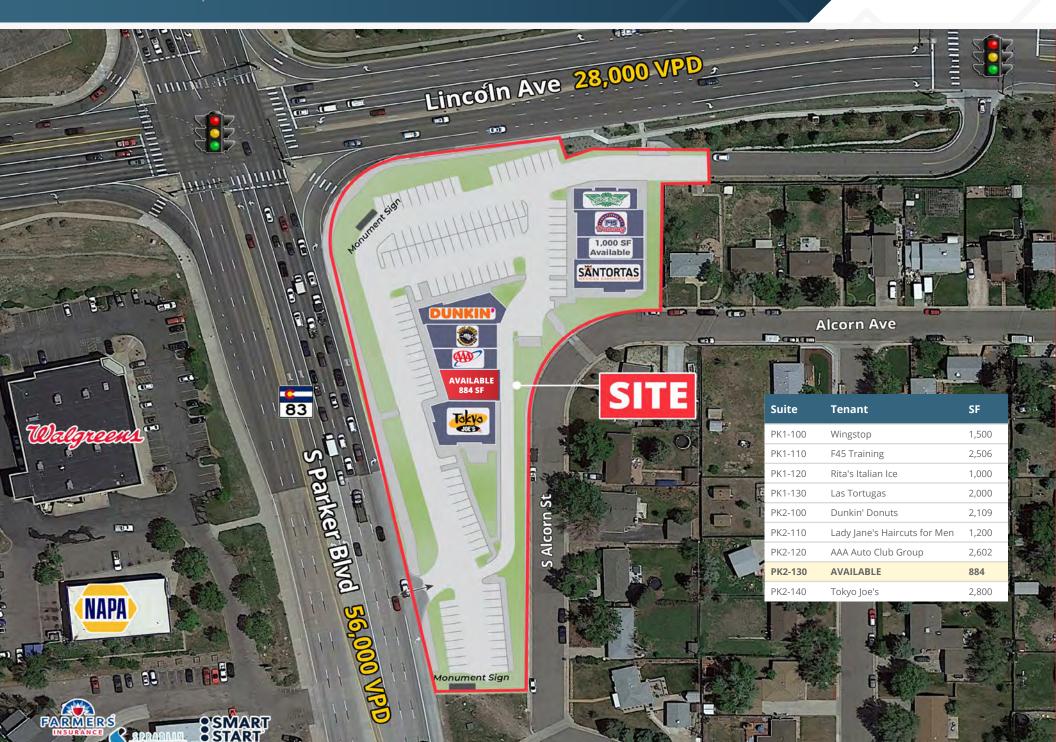

### **AVAILABLE**

884 SF

### **ABOUT THE PROPERTY**

- The most visible retail center in Parker
- Located on the hard corner of SWC Parker Rd (73,849 VPD) and Lincoln Ave (30,980 VPD)
- Full movement on Lincoln Ave, right-in on Parker Rd
- Substantial residential growth underway in the trade area with 5,000 + new sf south of Parker and Hess
- Douglas County is the sixth wealthiest county in the nation

### TRAFFIC COUNTS

Year: 2024 | Source: Town of Parker

| E Lincoln Ave               | 20,000 VPD |
|-----------------------------|------------|
| E Lincoln Ave, west of site | 28,000 VPD |
| Parker Rd, north of site    | 62,000 VPD |
| Parker Rd, south of site    | 56,000 VPD |
|                             |            |