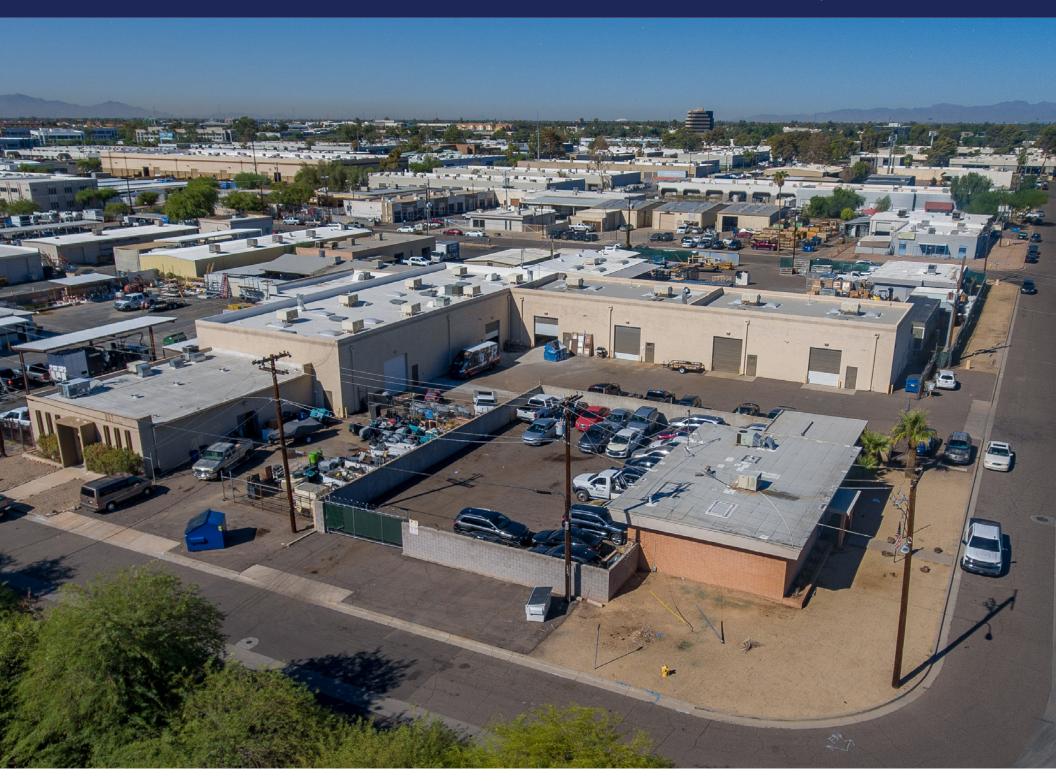

# **ABOUT THE PROPERTY**

| Property Description | Multi-Tenant Industrial Space For Lease                           |                                                                        |
|----------------------|-------------------------------------------------------------------|------------------------------------------------------------------------|
| Location             | 11200 N 21st Ave & 2101/2115 W Shangri-La Rd                      |                                                                        |
| Parcel               | 149-08-069A, 149-08-069B and 149-08-069C                          |                                                                        |
| Total SF             | ±17,017 SF                                                        |                                                                        |
| Lot Size             | 0.92 Acres                                                        |                                                                        |
| Street Frontage      | Shangri-La Road & 21st Avenue                                     |                                                                        |
| Zoning               |                                                                   | I-1                                                                    |
| Power                | 11200 N 21st Ave:<br>2101 W Shangri-La:<br>2115 W Shangri-La: 3 P | 3 Phase, 400 A, 240 V<br>3 Phase 200 A, 240 V<br>hase 200 A, 120/208 V |
| Parking Ratio        | 1/1,000                                                           |                                                                        |
| Yard                 | Fenced & Secured                                                  |                                                                        |
| Doors                | Front Loaded, Grade Level                                         |                                                                        |