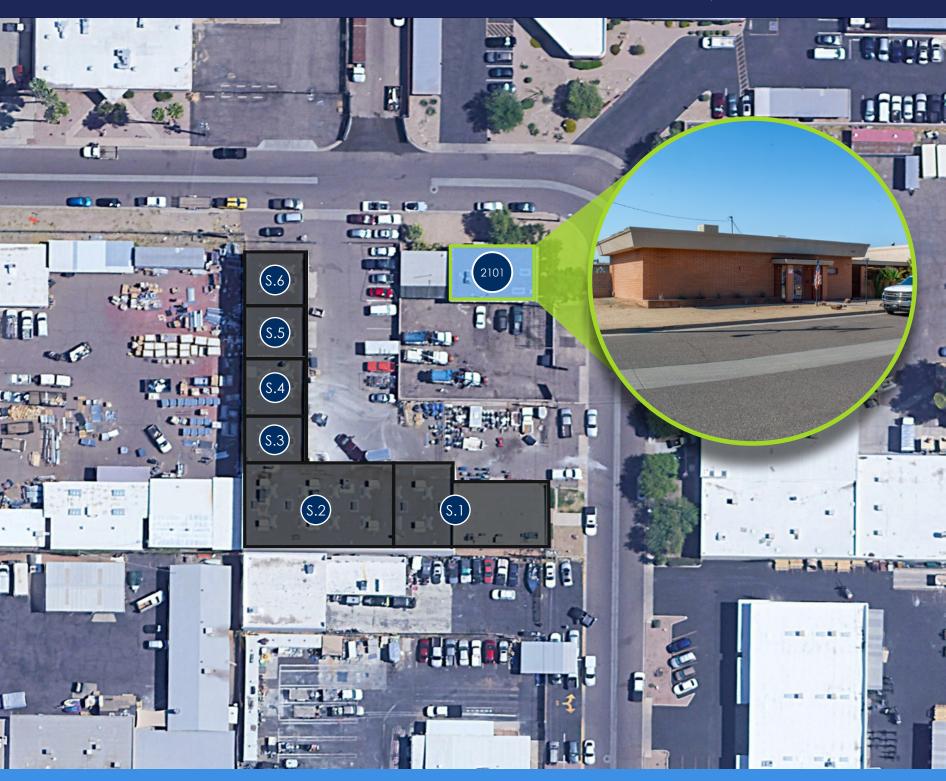

# **ABOUT THE PROPERTY**

| Property Description | Multi-Tenant Industrial Space For Lease                           |                                                                        |
|----------------------|-------------------------------------------------------------------|------------------------------------------------------------------------|
| Location             | 11200 N 21st Ave & 2101/2115 W Shangri-La Rd                      |                                                                        |
| Parcel               | 149-08-069A, 149-08-069B and 149-08-069C                          |                                                                        |
| Total SF             | ±17,017 SF                                                        |                                                                        |
| Lot Size             | 0.92 Acres                                                        |                                                                        |
| Street Frontage      | Shangri-La Road & 21st Avenue                                     |                                                                        |
| Zoning               |                                                                   | I-1                                                                    |
| Power                | 11200 N 21st Ave:<br>2101 W Shangri-La:<br>2115 W Shangri-La: 3 P | 3 Phase, 400 A, 240 V<br>3 Phase 200 A, 240 V<br>hase 200 A, 120/208 V |
| Parking Ratio        | 1/1,000                                                           |                                                                        |
| Yard                 | Fenced & Secured                                                  |                                                                        |
| Doors                | Front Loaded, Grade Level                                         |                                                                        |

## 11200 N 21ST AVE & 2101 & 2115 W SHANGRI LA RD | PHOENIX, AZ 85029