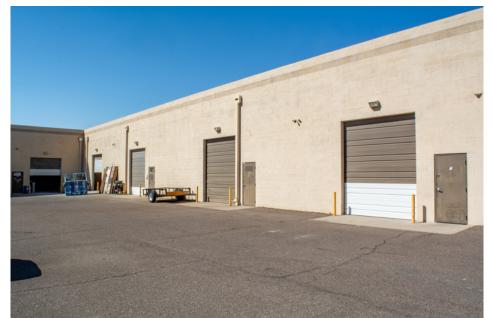

# **ABOUT THE PROPERTY**

| Property Description | Multi-Tenant Industrial Space For Lease                           |                                                                        |
|----------------------|-------------------------------------------------------------------|------------------------------------------------------------------------|
| Location             | 11200 N 21st Ave & 2101/2115 W Shangri-La Rd                      |                                                                        |
| Parcel               | 149-08-069A, 149-08-069B and 149-08-069C                          |                                                                        |
| Total SF             | ±17,017 SF                                                        |                                                                        |
| Lot Size             | 0.92 Acres                                                        |                                                                        |
| Street Frontage      | Shangri-La Road & 21st Avenue                                     |                                                                        |
| Zoning               |                                                                   | I-1                                                                    |
| Power                | 11200 N 21st Ave:<br>2101 W Shangri-La:<br>2115 W Shangri-La: 3 P | 3 Phase, 400 A, 240 V<br>3 Phase 200 A, 240 V<br>hase 200 A, 120/208 V |
| Parking Ratio        | 1/1,000                                                           |                                                                        |
| Yard                 | Fenced & Secured                                                  |                                                                        |
| Doors                | Front Loaded, Grade Level                                         |                                                                        |