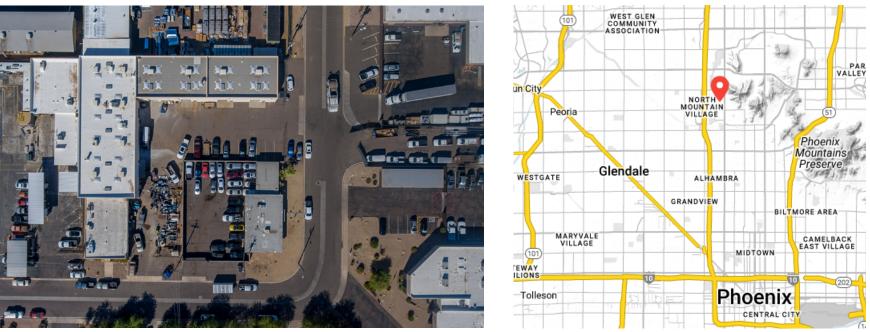

# **ABOUT THE PROPERTY**

| Property Description | Multi-Tenant Industrial Space For Lease                           |                                                                        |
|----------------------|-------------------------------------------------------------------|------------------------------------------------------------------------|
| Location             | 11200 N 21st Ave & 2101/2115 W Shangri-La Rd                      |                                                                        |
| Parcel               | 149-08-069A, 149-08-069B and 149-08-069C                          |                                                                        |
| Total SF             | ±17,017 SF                                                        |                                                                        |
| Lot Size             | 0.92 Acres                                                        |                                                                        |
| Street Frontage      | Shangri-La Road & 21st Avenue                                     |                                                                        |
| Zoning               |                                                                   | I-1                                                                    |
| Power                | 11200 N 21st Ave:<br>2101 W Shangri-La:<br>2115 W Shangri-La: 3 P | 3 Phase, 400 A, 240 V<br>3 Phase 200 A, 240 V<br>hase 200 A, 120/208 V |
| Parking Ratio        | 1/1,000                                                           |                                                                        |
| Yard                 | Fenced & Secured                                                  |                                                                        |
| Doors                | Front Loaded, Grade Level                                         |                                                                        |

### 11200 N 21ST AVE & 2101 & 2115 W SHANGRI LA RD | PHOENIX, AZ 85029

### INDUSTRIAL | FOR LEASE