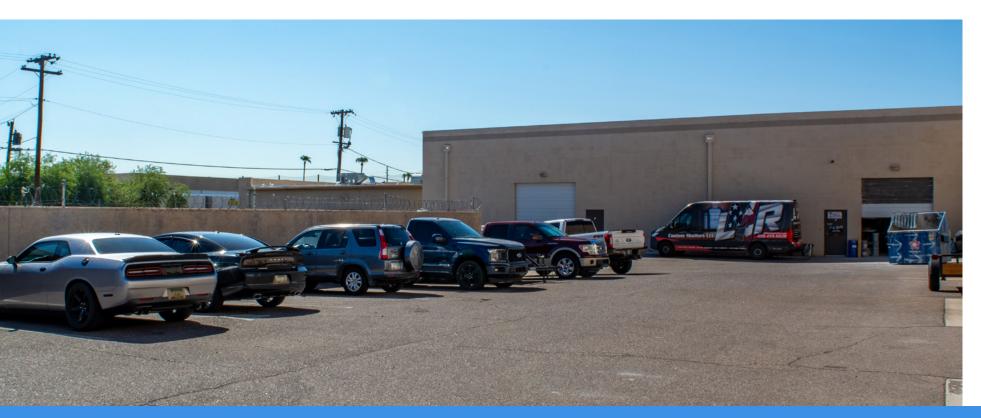

# **ABOUT THE PROPERTY**

| Property Description | Multi-Tenant Industrial Space For Lease                           |                                                                        |
|----------------------|-------------------------------------------------------------------|------------------------------------------------------------------------|
| Location             | 11200 N 21st Ave & 2101/2115 W Shangri-La Rd                      |                                                                        |
| Parcel               | 149-08-069A, 149-08-069B and 149-08-069C                          |                                                                        |
| Total SF             | ±17,017 SF                                                        |                                                                        |
| Lot Size             | 0.92 Acres                                                        |                                                                        |
| Street Frontage      | Shangri-La Road & 21st Avenue                                     |                                                                        |
| Zoning               |                                                                   | I-1                                                                    |
| Power                | 11200 N 21st Ave:<br>2101 W Shangri-La:<br>2115 W Shangri-La: 3 P | 3 Phase, 400 A, 240 V<br>3 Phase 200 A, 240 V<br>hase 200 A, 120/208 V |
| Parking Ratio        | 1/1,000                                                           |                                                                        |
| Yard                 | Fenced & Secured                                                  |                                                                        |
| Doors                | Front Loaded, Grade Level                                         |                                                                        |