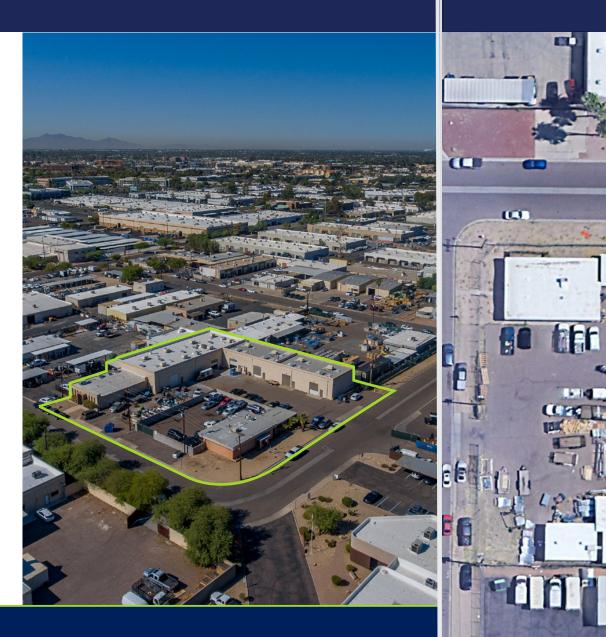

# **ABOUT THE PROPERTY**

| Property Description | Multi-Tenant Industrial Space For Lease                           |                                                                        |
|----------------------|-------------------------------------------------------------------|------------------------------------------------------------------------|
| Location             | 11200 N 21st Ave & 2101/2115 W Shangri-La Rd                      |                                                                        |
| Parcel               | 149-08-069A, 149-08-069B and 149-08-069C                          |                                                                        |
| Total SF             | ±17,017 SF                                                        |                                                                        |
| Lot Size             | 0.92 Acres                                                        |                                                                        |
| Street Frontage      | Shangri-La Road & 21st Avenue                                     |                                                                        |
| Zoning               |                                                                   | I-1                                                                    |
| Power                | 11200 N 21st Ave:<br>2101 W Shangri-La:<br>2115 W Shangri-La: 3 P | 3 Phase, 400 A, 240 V<br>3 Phase 200 A, 240 V<br>hase 200 A, 120/208 V |
| Parking Ratio        | 1/1,000                                                           |                                                                        |
| Yard                 | Fenced & Secured                                                  |                                                                        |
| Doors                | Front Loaded, Grade Level                                         |                                                                        |

#### 11200 N 21ST AVE & 2101 & 2115 W SHANGRI LA RD | PHOENIX, AZ 85029