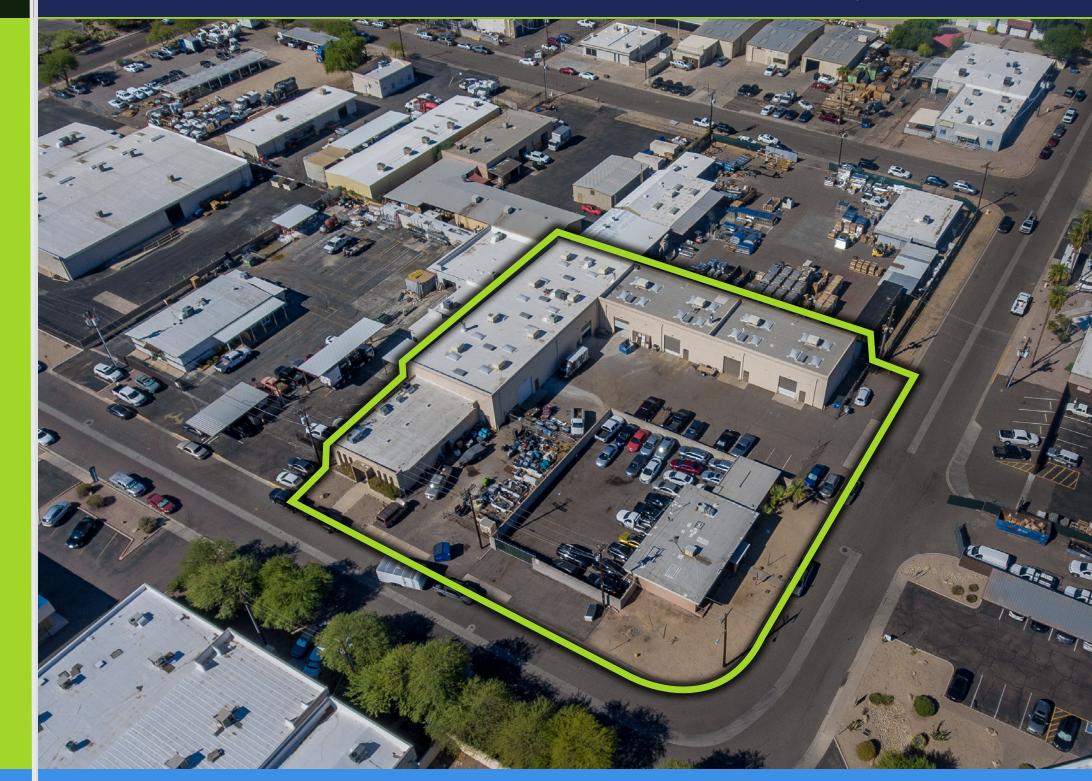

# **ABOUT THE PROPERTY**

| Property Description | Multi-Tenant Industrial Space For Lease                           |                                                                        |
|----------------------|-------------------------------------------------------------------|------------------------------------------------------------------------|
| Location             | 11200 N 21st Ave & 2101/2115 W Shangri-La Rd                      |                                                                        |
| Parcel               | 149-08-069A, 149-08-069B and 149-08-069C                          |                                                                        |
| Total SF             | ±17,017 SF                                                        |                                                                        |
| Lot Size             | 0.92 Acres                                                        |                                                                        |
| Street Frontage      | Shangri-La Road & 21st Avenue                                     |                                                                        |
| Zoning               |                                                                   | I-1                                                                    |
| Power                | 11200 N 21st Ave:<br>2101 W Shangri-La:<br>2115 W Shangri-La: 3 P | 3 Phase, 400 A, 240 V<br>3 Phase 200 A, 240 V<br>hase 200 A, 120/208 V |
| Parking Ratio        | 1/1,000                                                           |                                                                        |
| Yard                 | Fenced & Secured                                                  |                                                                        |
| Doors                | Front Loaded, Grade Level                                         |                                                                        |