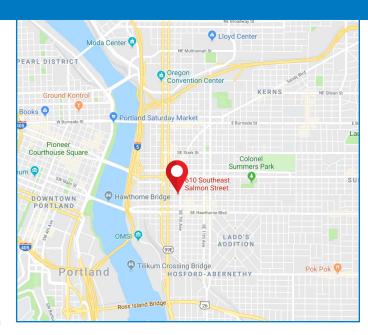

# ARDEN BLOCK

610 SE Salmon St | Portland OR 97214

### **ARDEN BLOCK**

610 SE Salmon St | Portland OR 97214