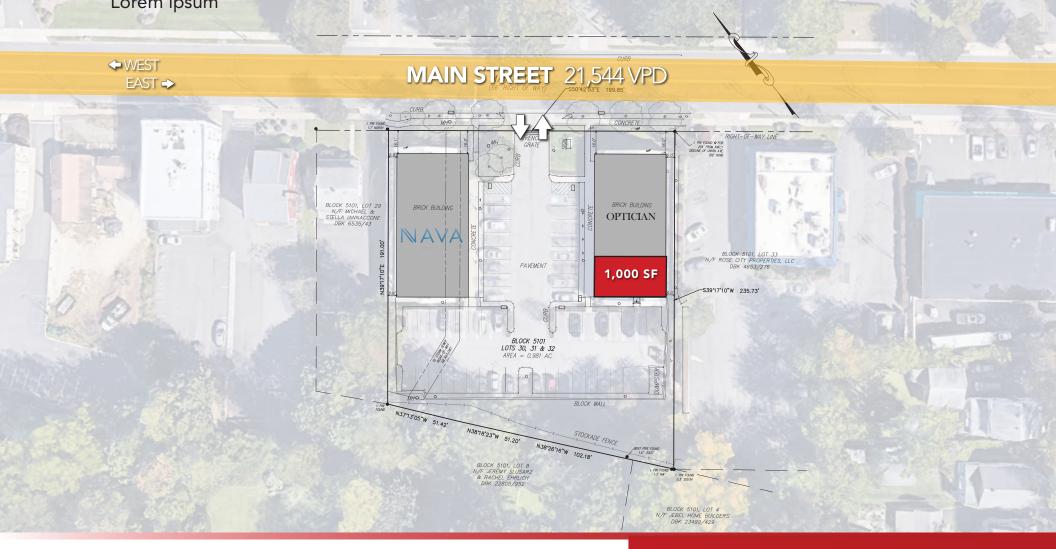

### **309 MAIN ST.** MADISON, NEW JERSEY

#### GLA: 10,000 SF AVAILABLE: 1,000 SF RENT: CALL FOR QUOTE NNN: \$12.00 PSF

FRONTAGE: 50' ON MAIN ST.PARKING: 47 SPACESTRAFFIC: 21,544 VPD ON MAIN