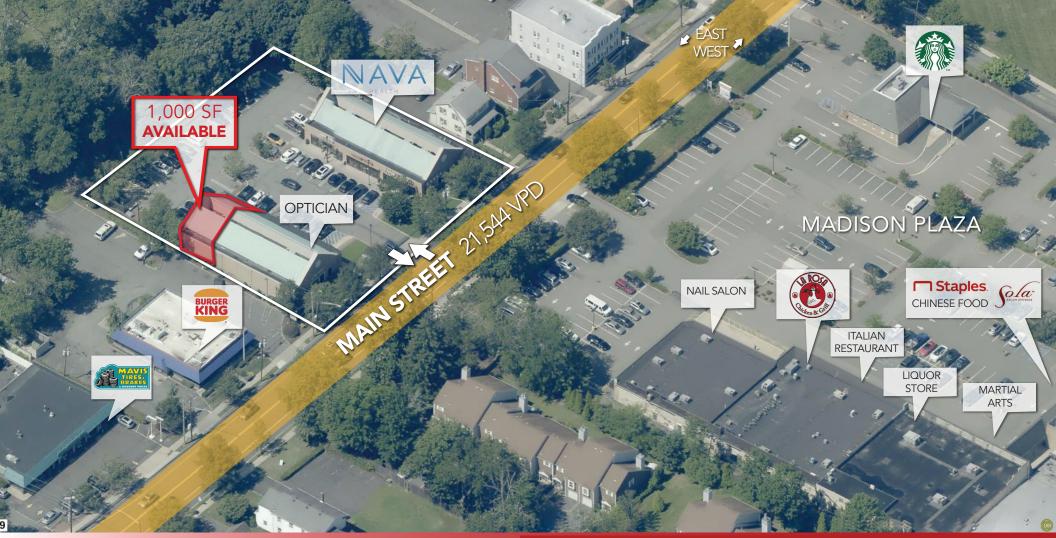

## **309 MAIN STREET** MADISON, NEW JERSEY

# 1,000 SF FOR LEASE

**SHANE WIERKS** 

swierks@jefferyrealty.com C: 908.581.7781 O: 908.668.9600

SITE

52 Millburn Ave. • Springfield, NJ 07081 • T: 908.668.9600 • F: 908.668.5225 • www.JefferyRealty.com All information is from sources deemed reliable and is submitted subject to errors, omissions, change of price, terms, prior sales and withdrawals.

#### GLA: 10,000 SF AVAILABLE: 1,000 SF RENT: CALL FOR QUOTE NNN: \$12.00 PSF

FRONTAGE: 50' ON MAIN ST.PARKING: 47 SPACESTRAFFIC: 21,544 VPD ON MAIN