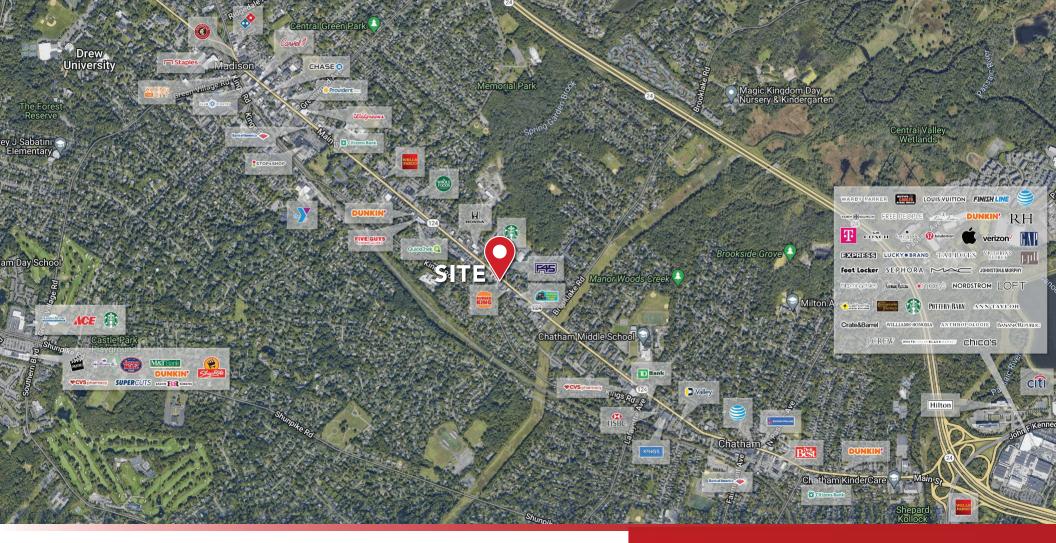

## SITE INFORMATION

NOTES: DREW UNIVERSITY, FAIRLEIGH DICKINSON UNIVERSITY & COLLEGE OF ST. ELIZABETH ARE ALL LOCATED WITHIN CLOSE PROXIMITY WITH OVER 16,267 STUDENTS & FACULTY.

Y 52 Millburn Ave. • Springfield, NJ 07081 • T: 908.668.9600 • F: 908.668.5225 • www.JefferyRealty.com All information is from sources deemed reliable and is submitted subject to errors, omissions, change of price, terms, prior sales and withdrawals.

## MARKET AERIAL

TY 52 Millburn Ave. • Springfield, NJ 07081 • T: 908.668.9600 • F: 908.668.5225 • www.JefferyRealty.com All information is from sources deemed reliable and is submitted subject to errors, omissions, change of price, terms, prior sales and withdrawals.