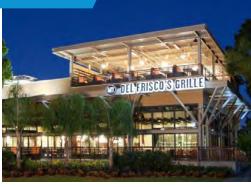

## METWEST RETAIL & AMENITIES

**56,500 Square Foot**, Single - Story **Retail Village** 

- Cooper's Hawk Winery & Restaurant
- Corona Cigar Co
- Del Frisco's Grille
- Kona Grill
- Texas De Brazil

- Thai Prime
- Blo Blow Dry Bar
- Beal Bank
- GolfTEC
- The Bar Method
- Starbucks