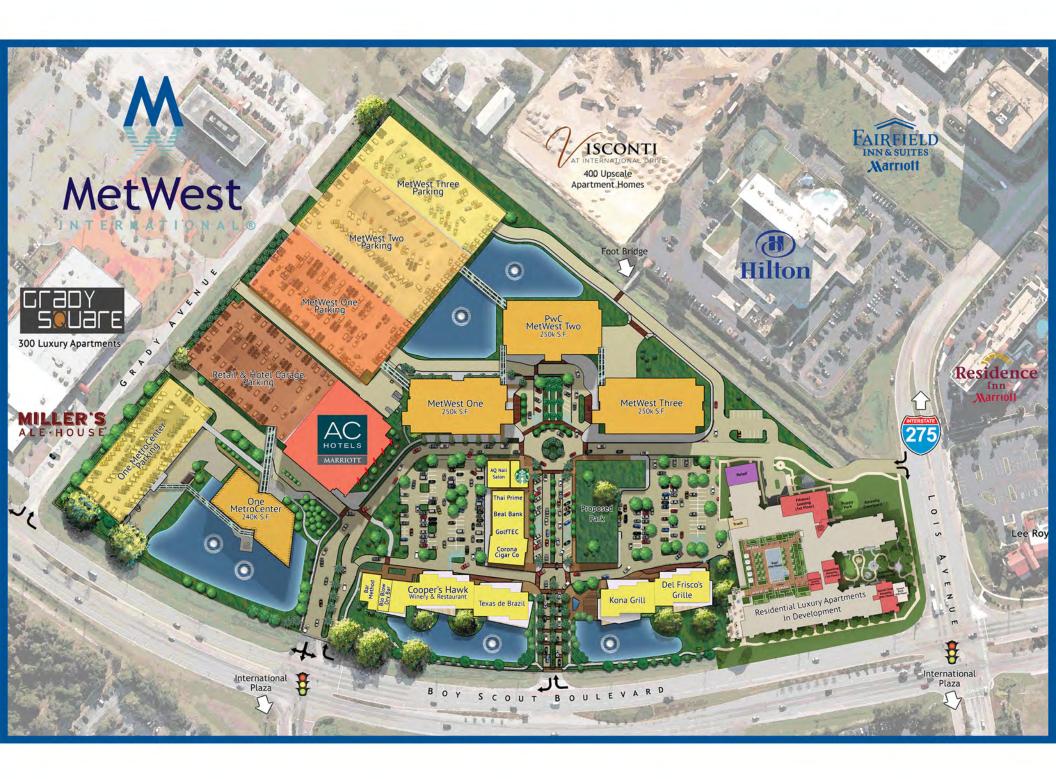

## METWEST INTERNATIONAL

OneMetro Center AC Hotel MetWest One MetWest Two MetWest Three

Cooper's Hawk Winery & Restaurant | Corona Cigar Co | Del Frisco's Grille | Kona Grill | Starbucks | Texas De Brazil |

Thai Prime | Blo Blow Dry Bar | Beal Bank | GolfTEC | The Bar Method

### WESTSHORE'S ONE SITE FOR OFFICE, RETAIL & RESIDENTIAL

"Best Project Award"

-NAIOP Tampa Bay

Angela Odell +1 813 514 2435 angela.odell@cushwake.com Melanie Jackson CCIM, SIOR +813 424 3210 melanie.jackson@cushwake.com

## LOCATION & AMENITIES

**Superb Ingress & Egress w/ Four Access Points:** 

Main St. Entrance On W. Boy Scout,

Traffic Light Entrance On W. Boy Scout,

Grady St. & Lois Ave. Entrances

Easy Access To Interstate 275 & The Bay Area Bridges

Non-Evacuation Route Location

Located In the **Heart Of Tampa's Westshore Business District** (Florida's Largest Office Space Market)

Across From Tampa International Airport & International Shopping Plaza

## METWEST RETAIL & AMENITIES

**56,500 Square Foot**, Single - Story **Retail Village** 

- Cooper's Hawk Winery & Restaurant
- Corona Cigar Co
- Del Frisco's Grille
- Kona Grill
- Texas De Brazil

- Thai Prime
- Blo Blow Dry Bar
- Beal Bank
- GolfTEC
- The Bar Method
- Starbucks