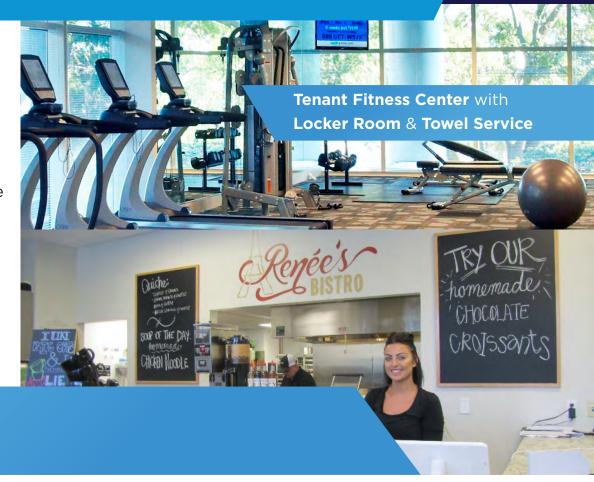

**Pedestrian Oriented** Environment & Green Spaces

**Great Location** with Dedicated Traffic Light **Across From International Plaza** 

**3 Miles/5 Minutes** to Tampa International Airport

Tenant Fitness Center with **Locker Room & Towel Service** 