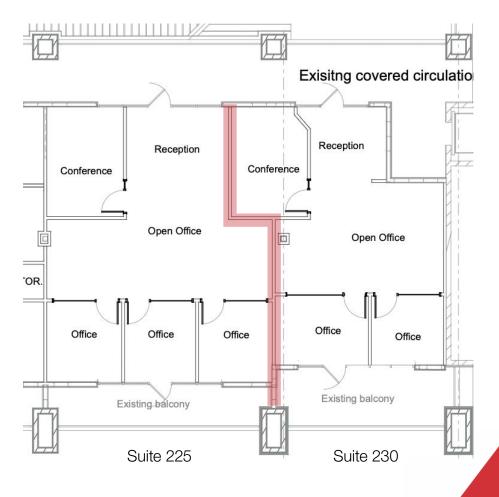

| Sale Price   | \$300.00 PSF                                |  |
|--------------|---------------------------------------------|--|
| Lease Rate   | \$18.00 PSF (Modified Gross)                |  |
| Lease Terms  | Negotiable                                  |  |
| Address      | 10045 E Dynamite Blvd, Scottsdale, AZ 85262 |  |
| Availability | Suite 225 – 1,509 SF                        |  |
|              | Suite 230 – 1,080 SF                        |  |
| Zoning       | C-2, City of Scottsdale                     |  |
| Furniture    | All furniture available                     |  |