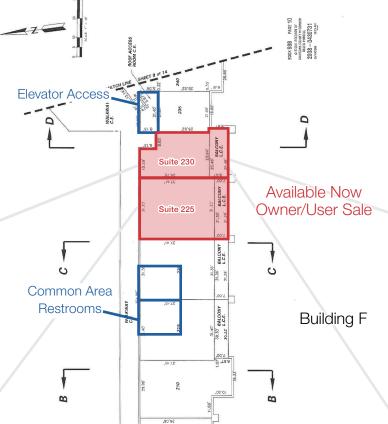

| Sale Price   | \$300.00 PSF                                |  |
|--------------|---------------------------------------------|--|
| Lease Rate   | \$18.00 PSF (Modified Gross)                |  |
| Lease Terms  | Negotiable                                  |  |
| Address      | 10045 E Dynamite Blvd, Scottsdale, AZ 85262 |  |
| Availability | Suite 225 – 1,509 SF                        |  |
|              | Suite 230 – 1,080 SF                        |  |
| Zoning       | C-2, City of Scottsdale                     |  |
| Furniture    | All furniture available                     |  |