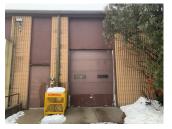

r><i>New dock leveler (2023)</i><br>Three (3) DID: 12'x12', 10'x8', 8'x8' |
| Auto parking       | 7 striped stalls                                                                                       |
| Power              | 2000 amps 240v 3 Phase                                                                                 |
| Zoning             | I-1                                                                                                    |







Patrick Callahan +1 331 202 7699 patrick.callahan@jll.com Kris Bjorson, SIOR +1 312 282 0511 kris.bjorson@jll.com



\*Plan is for representational purposes only and is not to scale Basement footprint not shown on floor plan



11920 Price Road | Hebron, Illinois

# Building photos

()) JLL

#### Main office









Break room









Storage



Pack out area



#### Basement







### Forming

















## **Patrick Callahan**

+1 331 202 7699 patrick.callahan@jll.com **Kris Bjorson** 

+1 312 282 0511 *kris.bjorson@jll.com* 

Although information has been obtained from sources deemed reliable, neither Owner nor JLL makes any guarantees, warranties or representations, express or implied, as to the completeness or accuracy as to the information contained herein. Any projections, opinions, assumptions or estimates used are for example only. There may be differences between projected and actual results, and those differences may be material. The Property may be withdrawn without notice. Neither Owner nor JLL accepts any liability for any loss or damage suffered by any party resulting from reliance on this inf