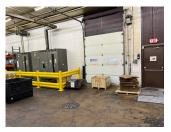

>New dock leveler (2023)</i><br>Three (3) DID: 12'x12', 10'x8', 8'x8' |
| Auto parking       | 7 striped stalls                                                                                       |
| Power              | 2000 amps 240v 3 Phase                                                                                 |
| Zoning             | I-1                                                                                                    |







Patrick Callahan +1 331 202 7699 patrick.callahan@jll.com Kris Bjorson, SIOR +1 312 282 0511 kris.bjorson@jll.com



\*Plan is for representational purposes only and is not to scale Basement footprint not shown on floor plan



11920 Price Road | Hebron, Illinois

# Building photos

()) JLL

#### Main office









Break room









Storage



Pack out area



#### Basement







### Forming

















## **Patrick Callahan**

+1 331 202 7699 patrick.callahan@jll.com **Kris Bjorson** 

+1 312 282 0511 *kris.bjorson@jll.com* 

Although information has been obtained from sources deemed reliable, neither Owner nor JLL makes any guarantees, warranties or representations, express or implied, as to the completeness or accuracy as to the information contained herein. Any projections, opinions, assumptions or estimates used are for example only. There may be differences between projected and actual results, and those differences may be material. The Property may be withdrawn without notice. Neither Owner nor JLL accepts any liability for any loss or damage suffered by any party resulting from reliance on this informa