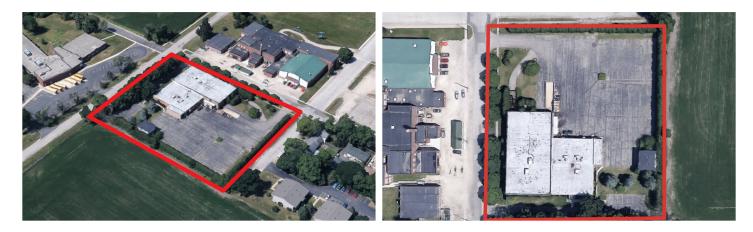

# 11920 Price Road Hebron, Illinois

| Building footprint | 20,047 SF<br>±3,530 SF office<br><i>Seven private offices</i><br>±7,500 SF waterproofed basement       |
|--------------------|--------------------------------------------------------------------------------------------------------|
| Site size          | 2.57 AC paved<br>(potential for 40 trailers)                                                           |
| Year built         | 1960                                                                                                   |
| Clear height       | 14'                                                                                                    |
| Loading            | One (1) 10' x 10' dock door<br><i>New dock leveler (2023)</i><br>Three (3) DID: 12'x12', 10'x8', 8'x8' |
| Auto parking       | 7 striped stalls                                                                                       |
| Power              | 2000 amps 240v 3 Phase                                                                                 |
| Zoning             | I-1                                                                                                    |

11920 Price Road | Hebron, Illinois