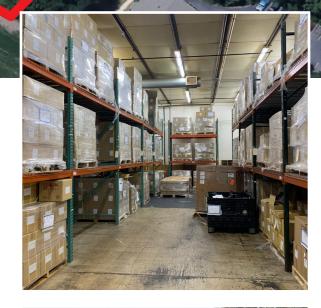

|
| Year built         | 1960                                                                                                   |
| Clear height       | 14'                                                                                                    |
| Loading            | One (1) 10' x 10' dock door<br><i>New dock leveler (2023)</i><br>Three (3) DID: 12'x12', 10'x8', 8'x8' |
| Auto parking       | 7 striped stalls                                                                                       |
| Power              | 2000 amps 240v 3 Phase                                                                                 |
| Zoning             | I-1                                                                                                    |







Patrick Callahan +1 331 202 7699 patrick.callahan@jll.com Kris Bjorson, SIOR +1 312 282 0511 kris.bjorson@jll.com



\*Plan is for representational purposes only and is not to scale Basement footprint not shown on floor plan



11920 Price Road | Hebron, Illinois

# Building photos

()) JLL

#### Main office









Break room









Storage



Pack out area



#### Basement







### Forming

















## **Patrick Callahan**

+1 331 202 7699 patrick.callahan@jll.com **Kris Bjorson** 

+1 312 282 0511 *kris.bjorson@jll.com* 

Although information has been obtained from sources deemed reliable, neither Owner nor JLL makes any guarantees, warranties or representations, express or implied, as to the completeness or accuracy as to the information contained herein. Any projecti