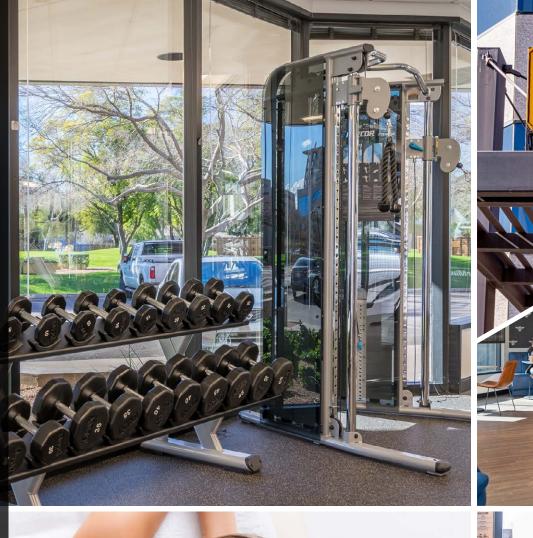

Need somewhere more private to meet? Reserve the HUB24 conference room at Press Coffee!

MEET**24** 

Biltmore Center Amenities | 5

CH

ESS

FIT24 is more than just an on-site gym; it's a cornerstone of wellness and productivity for the complex's tenants. This high-end fitness facility caters to the diverse needs of modern professionals, ensuring that work life balance remains a top priority. With an on-site fitness trainer, locker rooms and showers, it's now easier than ever to get a workout in.

Offering an array of state-of-the-art exercise equipment, from cardio machines to free weights, making it the perfect place for a quick morning workout, a midday energy boost, or a post-work stress reliever.

At FIT24, Biltmore Center Community
Members also enjoy exclusive discounts
on massage services with Premier
Wellness. With a variety of wellness and
fitness options available, you can elevate
your wellness journey just steps away
from your workplace.