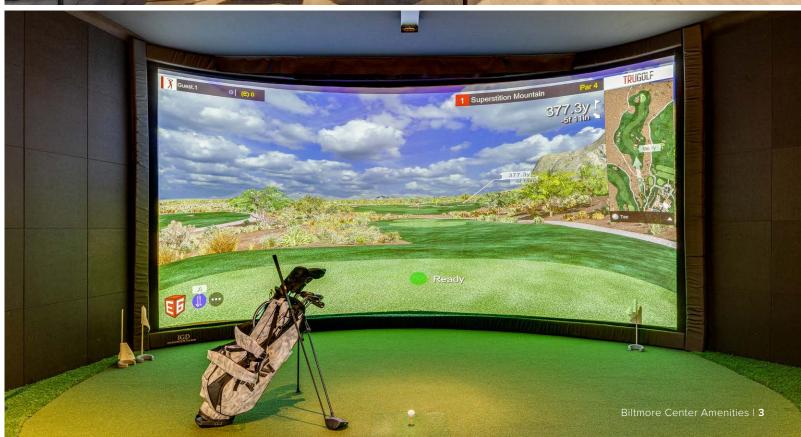

## PARK**24** & PICKLEBALL COURTS

PLAY24 Biltmore Center's PLAY24 offers a state-of-the-art sports simulator. Play a quick 9 at Pebble Beach, step into the diamond and hit a home-run, or score a goal in the final minutes of a soccer match. With a wide range of games, there is something every team member will enjoy.