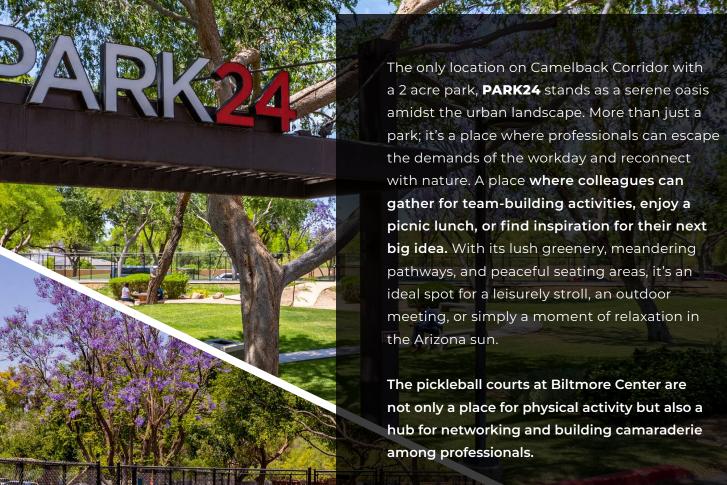

not only a place for physical activity but also a hub for networking and building camaraderie

Exclusive for tenant use, you can easily fit in a quick game during lunch breaks or post-work hours. So, step onto the court, grab a paddle, and let the games begin at Biltmore Center.

## PARK**24** & PICKLEBALL COURTS

PLAY24 Biltmore Center's PLAY24 offers a state-of-the-art sports simulator. Play a quick 9 at Pebble Beach, step into the diamond and hit a home-run, or score a goal in the final minutes of a soccer match. With a wide range of games, there is something every team member will enjoy.