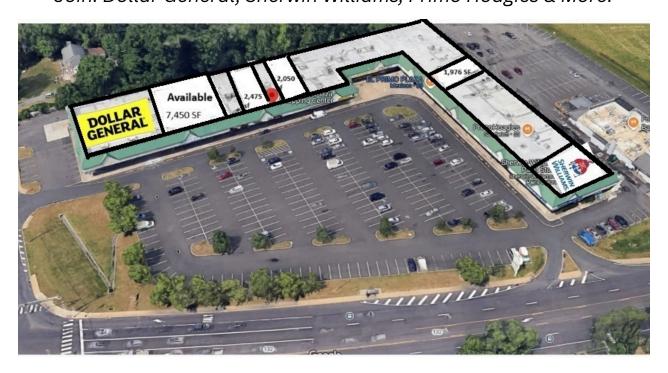

## 1,976-7,450 sf Retail Space - Lease

## **Showcase Plaza Shopping Center**

Street Road and Mechanicsville Road, Bensalem, PA *Join: Dollar General, Sherwin Williams, Primo Hoagies & More!* 

- Hard Corner at a traffic-controlled intersection (Street Rd. AADT: 42,000)
- Prominent Location in an established retail market
- Ample on site parking and full access
- Strong Tenant list of national, regional and local tenants