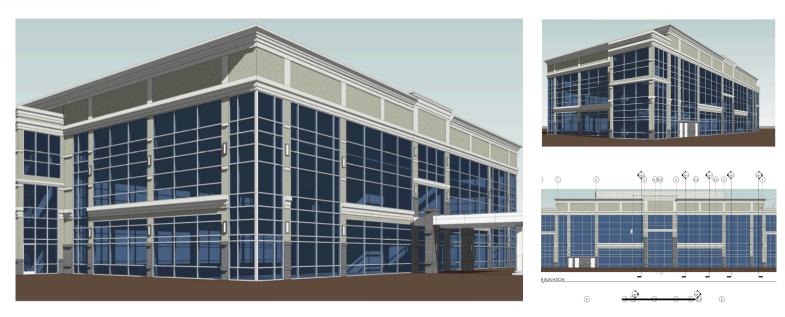

## Details

Brand New 4-Story Medical Building for Lease - Built to Suit Welcome to the future of healthcare! This state-of-the-art medical facility is ready to be tailored to your exact specifications. Located on a sprawling 5-acre property, this four-story gem is strategically positioned right next to Princess Ann Hospital and CHKD (Children's Hospital of The King's Daughters) in the thriving Landstown Area of Virginia Beach. Key Features: Customizable Design: The building is built to suit, allowing you to create the ideal medical space for your practice. Prime Location: Proximity to Princess Ann Hospital and CHKD ensures a steady flow of potential patients and establishes your presence in a medical hub. High Traffic Area: With a daily car traffic count of 28,396, your practice will benefit from excellent visibility and accessibility. Landstown Area: Experience the growth and prosperity of the Landstown Area in Virginia Beach, making this location ideal for healthcare professionals. Property Details: Size: 4 Stories Land: 5 Acres Condition: Brand New Ideal for: Medical Practices Specialty Clinics Healthcare Services