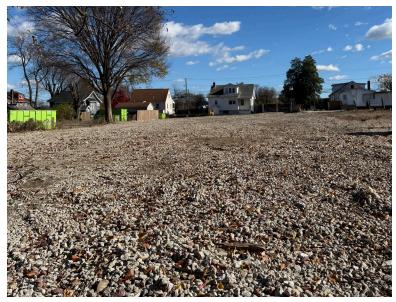

## 708 N HAMMONDS FERRY RD LINTHICUM HEIGHTS, MD 21090

- ± 1 acre zoned W1
- ± 2,236 sqft building
- 2 floors plus a lower level
- New HVAC system, flooring, fresh paint, and gutter guard
- Secured yard with gated fence and a motion sensor
- Ideal For Service Contractors, Financial Services & Small Businesses