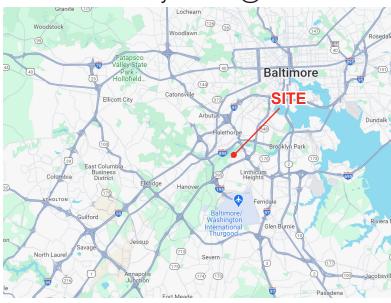

**Business District of Linthicum - Recent Major Renovations** 

- High visibility onto N Hammonds Ferry Road
- Very convenient location to major highways (I-695 and I-295)
- Lease rate: Negotiable rate