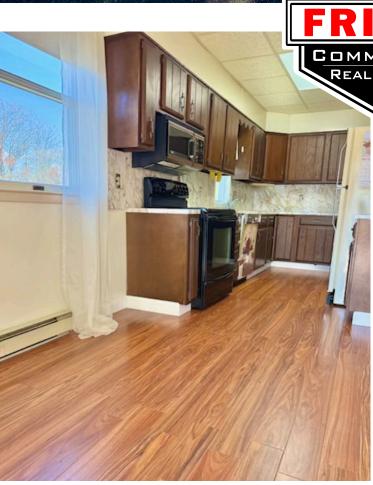

## 708 N HAMMONDS FERRY RD LINTHICUM HEIGHTS, MD 21090

- ± 1 acre zoned W1
- ± 2,236 sqft building
- 2 floors plus a lower level
- New HVAC system, flooring, fresh paint, and gutter guard
- Secured yard with gated fence and a motion sensor
- Ideal For Service Contractors, Financial Services & Small Businesses

**Business District of Linthicum - Recent Major Renovations** 

- High visibility onto N Hammonds Ferry Road
- Very convenient location to major highways (I-695 and I-295)
- Lease rate: Negotiable rate