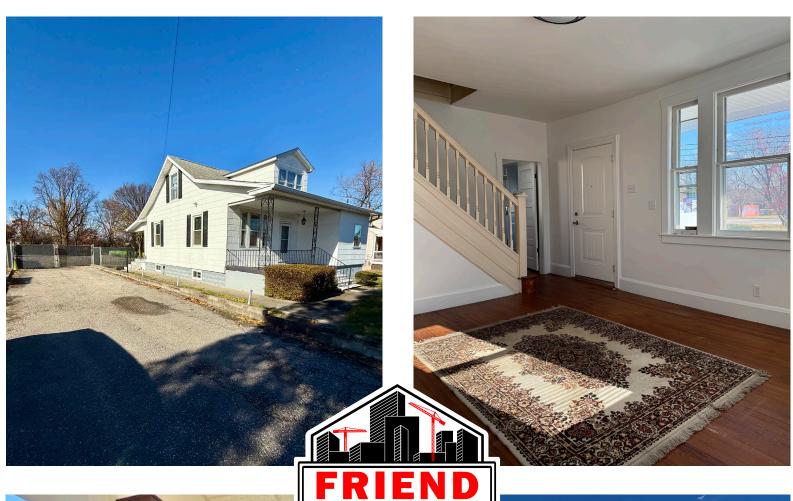

## 708 N HAMMONDS FERRY RD LINTHICUM HEIGHTS, MD 21090

- ± 1 acre zoned W1
- ± 2,236 sqft building
- 2 floors plus a lower level
- New HVAC system, flooring, fresh paint, and gutter guard
- Secured yard with gated fence and a motion sensor
- Ideal For Service Contractors, Financial Services & Small Businesses