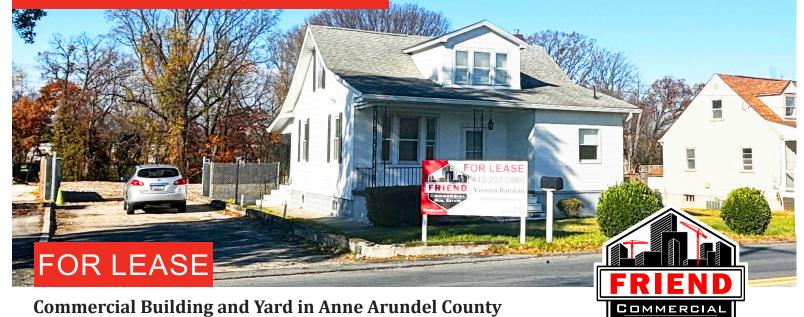

## 708 N HAMMONDS FERRY RD LINTHICUM HEIGHTS, MD 21090

- ± 1 acre zoned W1
- ± 2,236 sqft building
- 2 floors plus a lower level
- New HVAC system, flooring, fresh paint, and gutter guard
- Secured yard with gated fence and a motion sensor
- Ideal For Service Contractors, Financial Services & Small Businesses

**Business District of Linthicum - Recent Major Renovations** 

- High visibility onto N Hammonds Ferry Road
- Very convenient location to major highways (I-695 and I-295)
- Lease rate: Negotiable rate