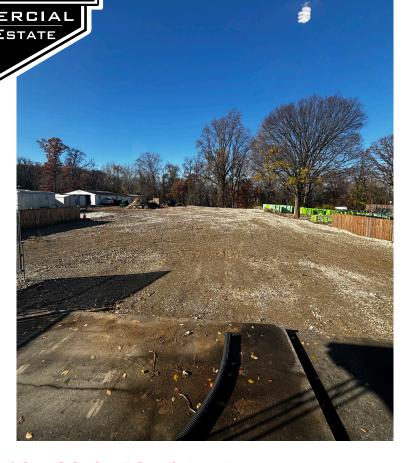

## 708 N HAMMONDS FERRY RD LINTHICUM HEIGHTS, MD 21090

- ± 1 acre zoned W1
- ± 2,236 sqft building
- 2 floors plus a lower level
- New HVAC system, flooring, fresh paint, and gutter guard
- Secured yard with gated fence and a motion sensor
- Ideal For Service Contractors, Financial Services & Small Businesses

**Business District of Linthicum - Recent Major Renovations** 

- High visibility onto N Hammonds Ferry Road
- Very convenient location to major highways (I-695 and I-295)
- Lease rate: Negotiable rate