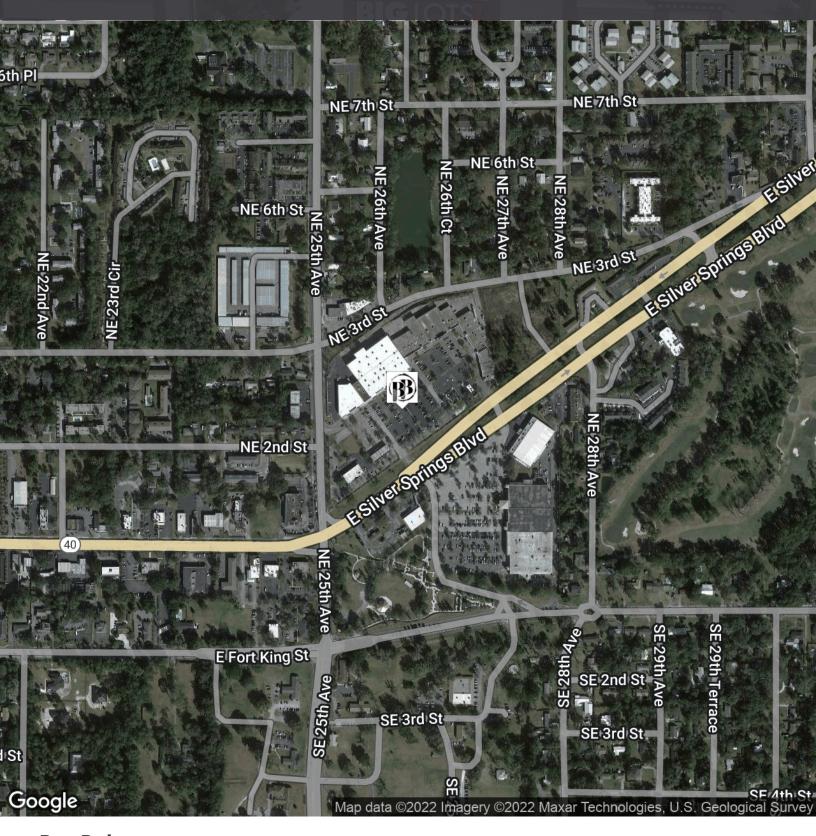

### Hillside Shopping Center

2549 - 2707 E Silver Springs Blvd, Ocala, FL 34470

#### **PROPERTY HIGHLIGHTS**

- Join Heart of Florida, Big Lots, Taylor College, Jeremiah's Ice, and Papa John's
- Suite as small as 900 sq/ft all the way up to 9,000 sq/ft
- Located at the intersection of Silver Springs Blvd and NE 25th Avenue
- Great demographics, ample parking, and over 42,000 cars driving by per day