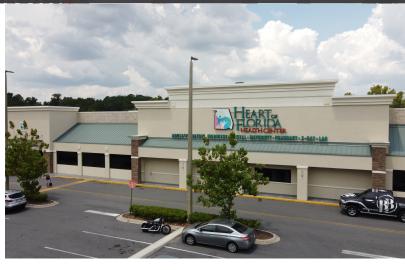

#### **PROPERTY HIGHLIGHTS**

- Join Heart of Florida, Big Lots, Taylor College, Jeremiah's Ice, and Papa John's
- Suite as small as 900 sq/ft all the way up to 9,000 sq/ft
- Located at the intersection of Silver Springs Blvd and NE 25th Avenue
- Great demographics, ample parking, and over 42,000 cars driving by per day