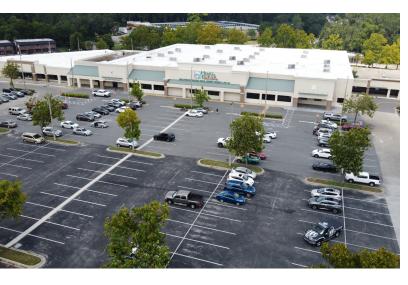

### Hillside Shopping Center

2549 - 2707 E Silver Springs Blvd, Ocala, FL 34470

#### **PROPERTY HIGHLIGHTS**

- Join Heart of Florida, Big Lots, Taylor College, Jeremiah's Ice, and Papa John's
- Suite as small as 900 sq/ft all the way up to 9,000 sq/ft
- Located at the intersection of Silver Springs Blvd and NE 25th Avenue
- Great demographics, ample parking, and over 42,000 cars driving by per day

#### **OFFERING SUMMARY**

| Lease Rate:      | \$14.00 SF/yr (NNN) |
|------------------|---------------------|
| Number of Units: | 10                  |
| Available SF:    | 900 - 8,990 SF      |
| Lot Size:        | 7.07 Acres          |
| Building Size:   | 170,393 SF          |