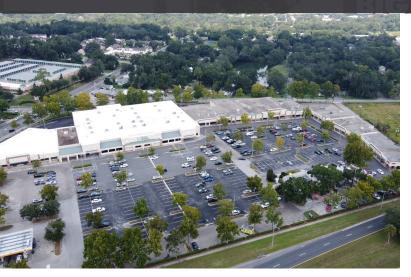

### Hillside Shopping Center

2549 - 2707 E Silver Springs Blvd, Ocala, FL 34470

#### **OFFERING SUMMARY**

| Lease Rate:      | \$14.00 SF/yr (NNN) |
|------------------|---------------------|
| Number of Units: | 10                  |
| Available SF:    | 900 - 8,990 SF      |
| Lot Size:        | 7.07 Acres          |
| Building Size:   | 170,393 SF          |