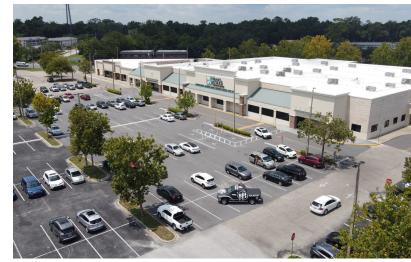

### Hillside Shopping Center

2549 - 2707 E Silver Springs Blvd, Ocala, FL 34470

#### **PROPERTY HIGHLIGHTS**

- Join Heart of Florida, Big Lots, Taylor College, Jeremiah's Ice, and Papa John's
- Suite as small as 900 sq/ft all the way up to 9,000 sq/ft
- Located at the intersection of Silver Springs Blvd and NE 25th Avenue
- Great demographics, ample parking, and over 42,000 cars driving by per day

#### **OFFERING SUMMARY**

| Lease Rate:      | \$14.00 SF/yr (NNN) |
|------------------|---------------------|
| Number of Units: | 10                  |
| Available SF:    | 900 - 8,990 SF      |
| Lot Size:        | 7.07 Acres          |
| Building Size:   | 170,393 SF          |