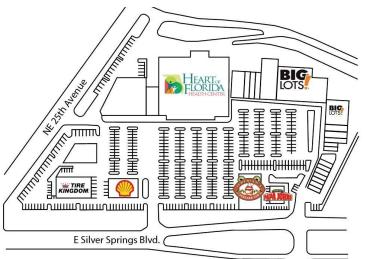

#### **PROPERTY HIGHLIGHTS**

- Join Heart of Florida, Big Lots, Taylor College, Jeremiah's Ice, and Papa John's
- Suite as small as 900 sq/ft all the way up to 9,000 sq/ft
- Located at the intersection of Silver Springs Blvd and NE 25th Avenue
- Great demographics, ample parking, and over 42,000 cars driving by per day