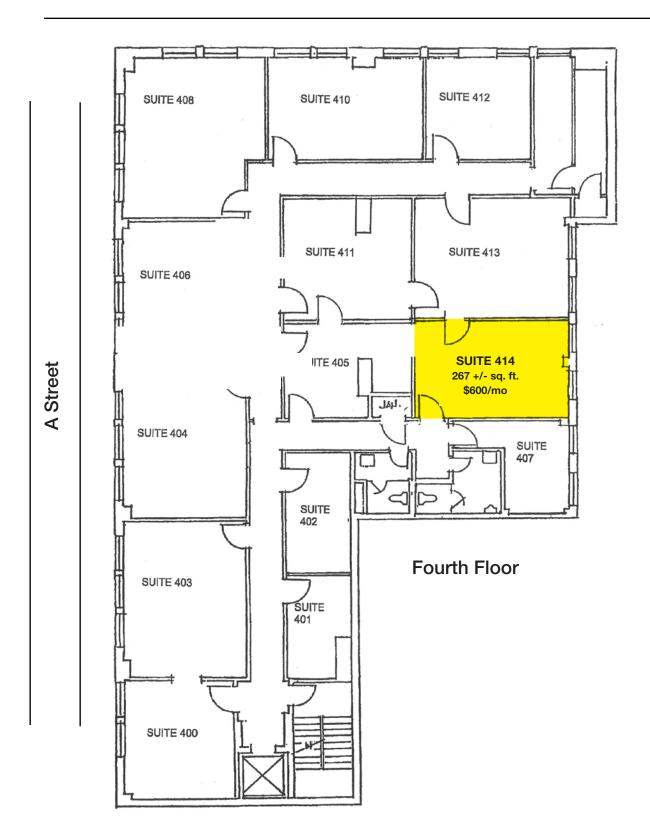

#### **Space Information/Features:**

Total Available Square Feet:

217 - 828 +/- sq. ft. (Owner is source. Agents have not verified square footage.)

| Suite # | Size (+/-sf) | Rent/Mo. | Utility/Mo | View                     |
|---------|--------------|----------|------------|--------------------------|
| 209     | 379          | \$ 663   | \$ 56.85   | Rafael Theater Side Wall |
| 212     | 412          | \$ 999   | \$ 61.80   | 4th Street               |
| 305     | 828          | \$ 1,863 | \$ 124.20  | A Street                 |
| 315     | 217          | \$600    | \$32.55    | 4th Street               |
| 414     | 267          | \$600    | \$40.05    | Rafael Theatre Side Wall |