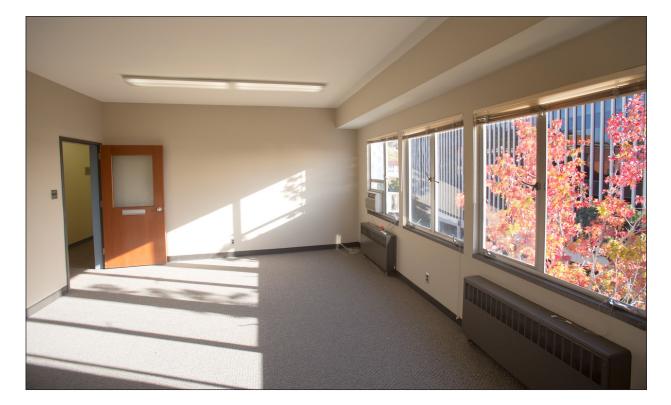

#### Building/Space Description:

Full service small offices in the middle of San Rafael downtown. Retail businesses on ground floor. Operable windows, elevator served, with views overlooking Downtown from most offices. Individual air conditioners in most offices.

#### **Space Information/Features:**

Total Available Square Feet:

217 - 828 +/- sq. ft. (Owner is source. Agents have not verified square footage.)

| Suite # | Size (+/-sf) | Rent/Mo. | Utility/Mo | View                     |
|---------|--------------|----------|------------|--------------------------|
| 209     | 379          | \$ 663   | \$ 56.85   | Rafael Theater Side Wall |
| 212     | 412          | \$ 999   | \$ 61.80   | 4th Street               |
| 305     | 828          | \$ 1,863 | \$ 124.20  | A Street                 |
| 315     | 217          | \$600    | \$32.55    | 4th Street               |
| 414     | 267          | \$600    | \$40.05    | Rafael Theatre Side Wall |