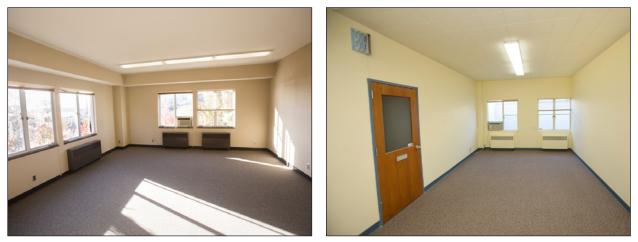

#### Building/Space Description:

Full service small offices in the middle of San Rafael downtown. Retail businesses on ground floor. Operable windows, elevator served, with views overlooking Downtown from most offices. Individual air conditioners in most offices.

#### **Space Information/Features:**

Total Available Square Feet:

217 - 828 +/- sq. ft. (Owner is source. Agents have not verified square footage.)

| Suite # | Size (+/-sf) | Rent/Mo. | Utility/Mo | View                     |
|---------|--------------|----------|------------|--------------------------|
| 209     | 379          | \$ 663   | \$ 56.85   | Rafael Theater Side Wall |
| 212     | 412          | \$ 999   | \$ 61.80   | 4th Street               |
| 305     | 828          | \$ 1,863 | \$ 124.20  | A Street                 |
| 315     | 217          | \$600    | \$32.55    | 4th Street               |
| 414     | 267          | \$600    | \$40.05    | Rafael Theatre Side Wall |