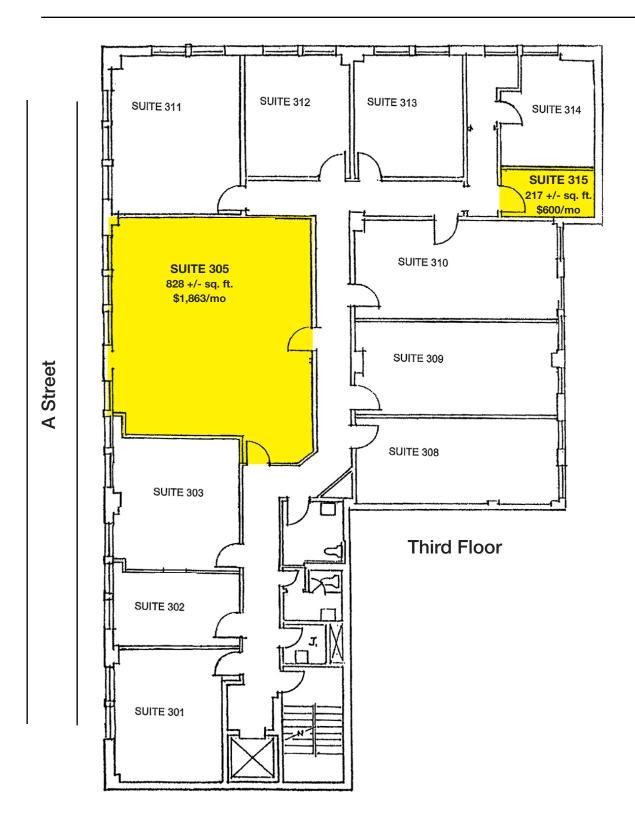

#### **Space Information/Features:**

Total Available Square Feet:

217 - 828 +/- sq. ft. (Owner is source. Agents have not verified square footage.)

| Suite # | Size (+/-sf) | Rent/Mo. | Utility/Mo | View                     |
|---------|--------------|----------|------------|--------------------------|
| 209     | 379          | \$ 663   | \$ 56.85   | Rafael Theater Side Wall |
| 212     | 412          | \$ 999   | \$ 61.80   | 4th Street               |
| 305     | 828          | \$ 1,863 | \$ 124.20  | A Street                 |
| 315     | 217          | \$600    | \$32.55    | 4th Street               |
| 414     | 267          | \$600    | \$40.05    | Rafael Theatre Side Wall |