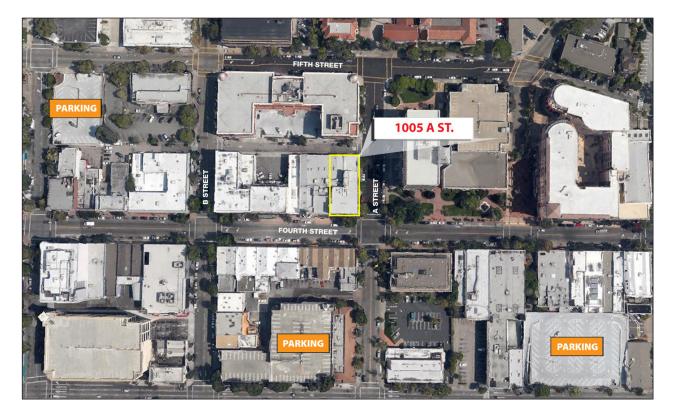

#### Location Description:

Located on the corner of A Street and Fourth Street in the heart of downtown San Rafael. Close proximity to banks, restaurants and services. Easy access to Highway 101.

#### Click here to View in Google Maps

1005 A Street, San Rafael, CA 94901

**Fourth Street** 

1005 A Street, San Rafael, CA 94901