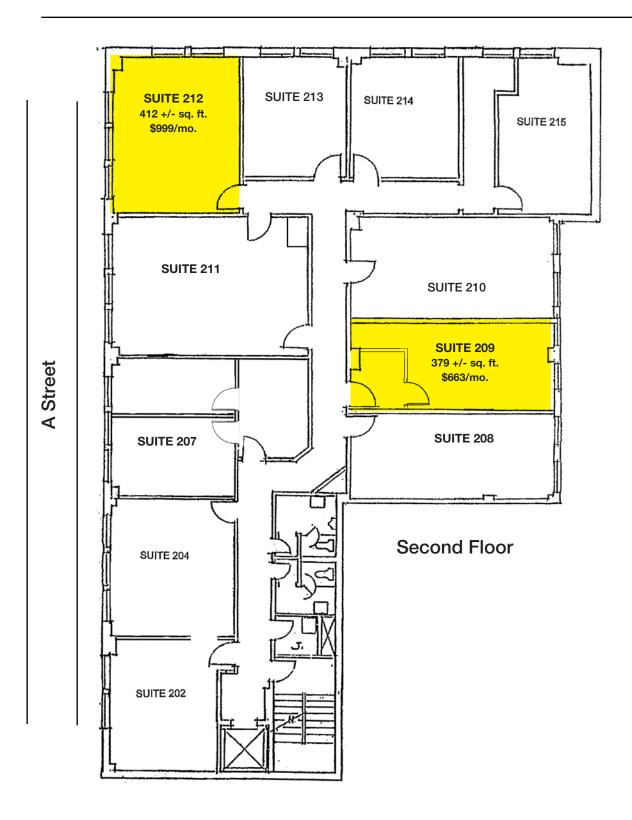

#### **Space Information/Features:**

Total Available Square Feet:

217 - 828 +/- sq. ft. (Owner is source. Agents have not verified square footage.)

| Suite # | Size (+/-sf) | Rent/Mo. | Utility/Mo | View                     |
|---------|--------------|----------|------------|--------------------------|
| 209     | 379          | \$ 663   | \$ 56.85   | Rafael Theater Side Wall |
| 212     | 412          | \$ 999   | \$ 61.80   | 4th Street               |
| 305     | 828          | \$ 1,863 | \$ 124.20  | A Street                 |
| 315     | 217          | \$600    | \$32.55    | 4th Street               |
| 414     | 267          | \$600    | \$40.05    | Rafael Theatre Side Wall |