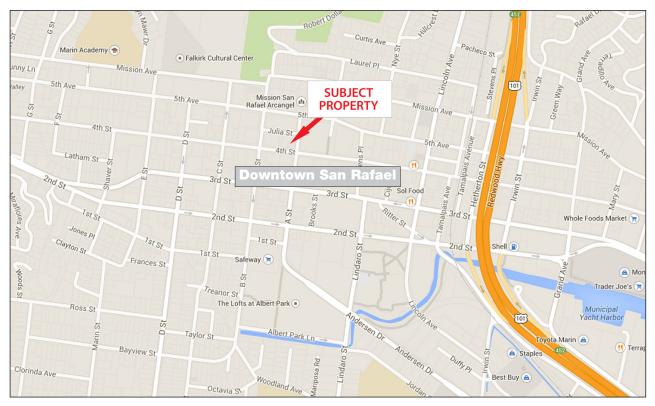

#### Location Description:

Located on the corner of A Street and Fourth Street in the heart of downtown San Rafael. Close proximity to banks, restaurants and services. Easy access to Highway 101.

#### Click here to View in Google Maps

1005 A Street, San Rafael, CA 94901

**Fourth Street** 

1005 A Street, San Rafael, CA 94901