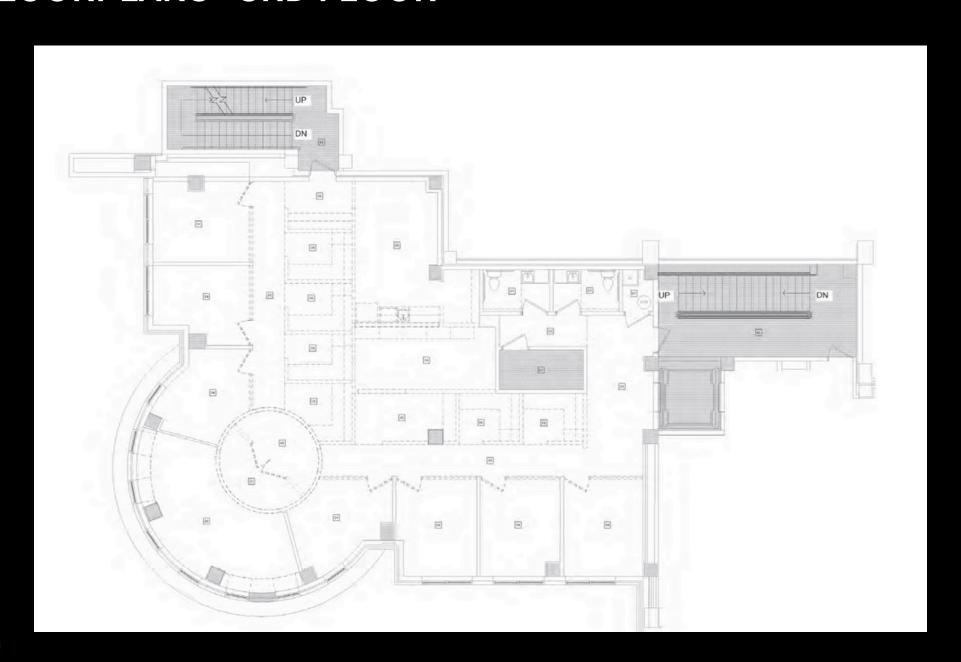

# For Sale: Rare Luxury Midtown Office Condo

1920 Adelicia Street Nashville, TN 37203



#### **SUITE FEATURES**

- 6,040 total square feet
- 14 Offices
- 2 Conference Rooms
- 2 Break Rooms
- Parking: 12 secure, covered spaced included with unit
- 24/7 Security
- 2 Floors

#### **BUILDING FEATURES**

- Vibrant Midtown location between Music Row and Vanderbilt
- Ample walkable amenities
- Convenient location with easy access to downtown attractions and interstates





### FLOORPLANS - 2ND FLOOR





### FLOORPLANS - 3RD FLOOR





## INTERIOR PHOTOS













#### **LOCATION**

- 1920 Adelicia Street, Nashville, TN 37203









#1

Metropolitan population growth

US Census Bureau

#1

Metro for economic growth

Stessa

#4

Best place to start a business

Surge Cities Index

#5

City for job seekers

MoneyGeek

#5

Cities Americans are flocking to

Forbes

#4

Cities creating the most white collar jobs

Forbes

#4

Overall city for job growth

Surge Cities Index

4.14/1K

People in Nashville have the job title "CEO"

Clever 2022

**2M** 

Nashville population

US Census Bureau



Kevin Ziomek Senior Managing Director JLL

Mobile: (615) 517-2853

Bo Tyler Executive Managing Director JLL

Mobile: (615)438-2551