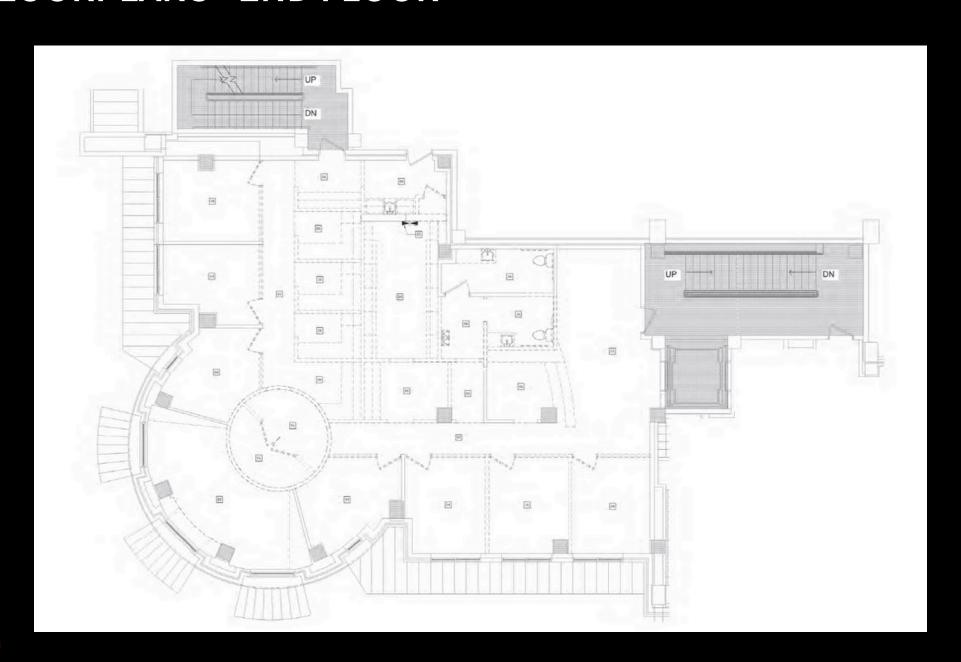

# For Sale: Rare Luxury Midtown Office Condo

1920 Adelicia Street Nashville, TN 37203



#### **SUITE FEATURES**

- 6,040 total square feet
- 14 Offices
- 2 Conference Rooms
- 2 Break Rooms
- Parking: 12 secure, covered spaced included with unit
- 24/7 Security
- 2 Floors

#### **BUILDING FEATURES**

- Vibrant Midtown location between Music Row and Vanderbilt
- Ample walkable amenities
- Convenient location with easy access to downtown attractions and interstates





### FLOORPLANS - 2ND FLOOR





### FLOORPLANS - 3RD FLOOR





## INTERIOR PHOTOS













#### **LOCATION**

- 1920 Adelicia Street, Nashville, TN 37203









#1

Metropolitan population growth

US Census Bureau

#1

Metro for economic growth

Stessa

#4

Best place to start a business

Surge Cities Index

#5

City for job seekers

MoneyGeek

#5

Cities Americans are flocking to

Forbes

#4

Cities creating the most white collar jobs

Forbes

#4

Overall city for job growth

Surge Cities Index

4.14/1K

People in Nashville have the job title "CEO"

Clever 2022

**2M** 

Nashville population

US Census Bureau



Kevin Ziomek Senior Managing Director JLL

Mobile: (615) 517-2853

Bo Tyler Executive Managing Director JLL

Mobile: (615)438-2551