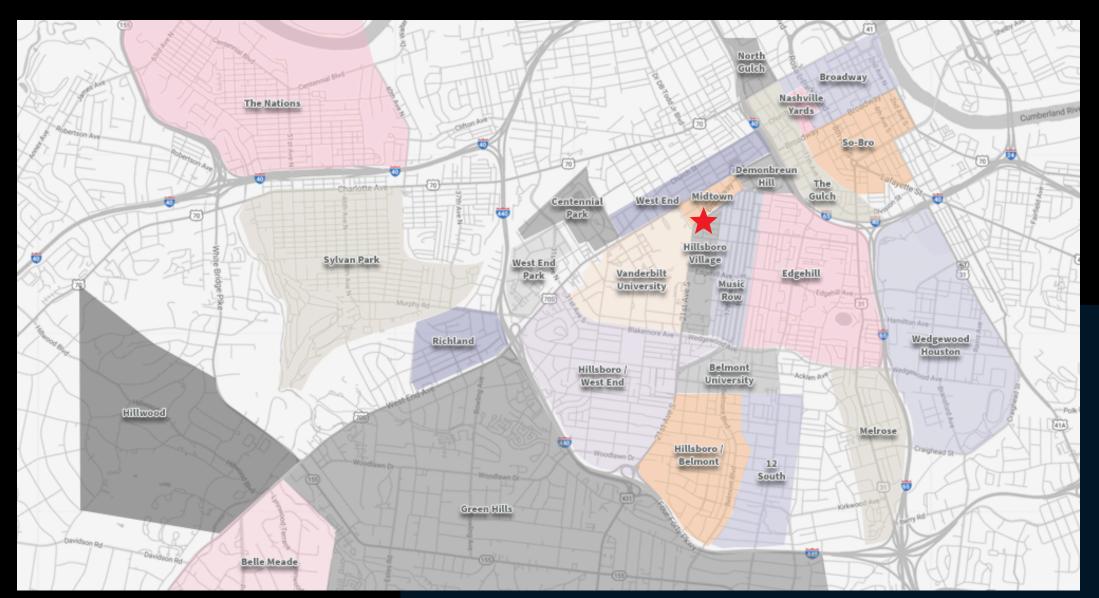

#### **LOCATION**

- 1920 Adelicia Street, Nashville, TN 37203

#1

Metropolitan population growth

US Census Bureau

#1

Metro for economic growth

Stessa