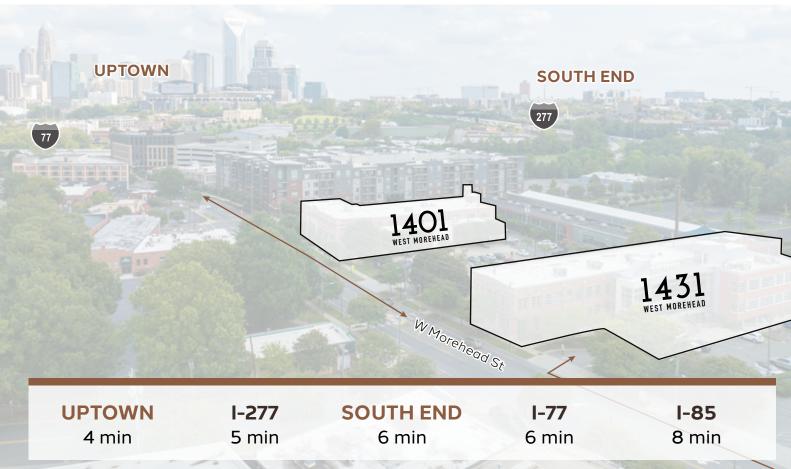

- 48,000 SF OF HISTORIC, ADAPTIVE REUSE SPACE
- 2 CONVENIENT DRIVE-UP PARKING
- 3 QUICK ACCESS TO 1-77, 1-85, AND 1-277

WALKING DISTANCE
TO 20+ RESTAURANTS

# Zip In, Zip Out