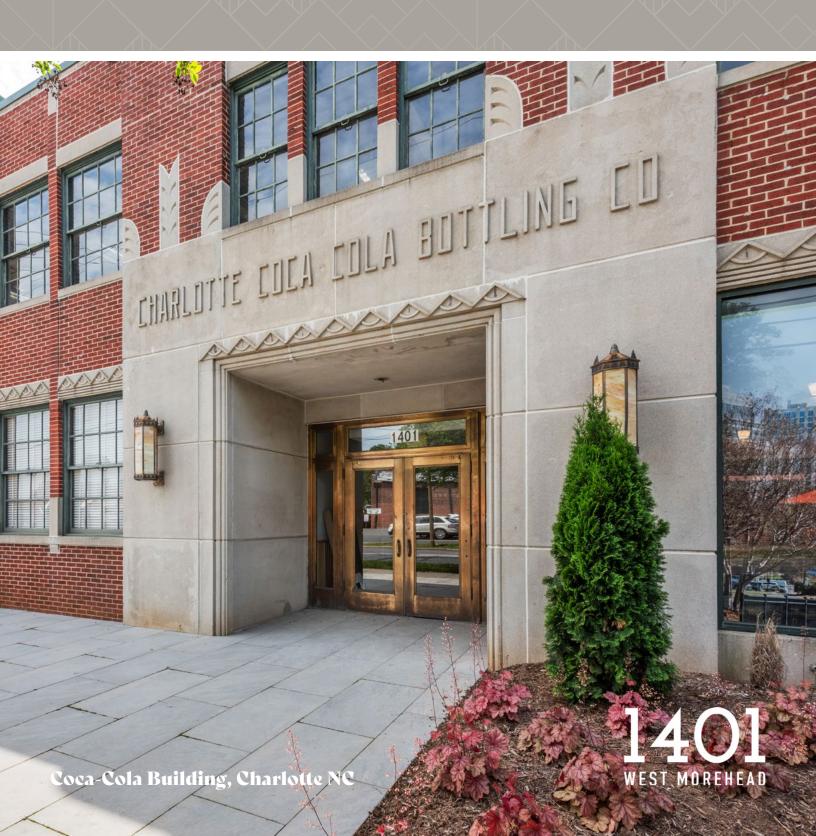

## Historic Character Meets Modern Future

Steeped in the history of 1930's architecture and a legacy of local industry, 1401 West Morehead is a space for innovation to bubble over. Preserved art-deco architectural details whisper of the building's storied past, once the headquarters of The Coca-Cola Bottling Company Plant until 1974.

With a modern transformation in its near future, there are new stories to be told around every corner. This historical gem is primed for a leading role in West Charlotte's future as a live, work, play hub.