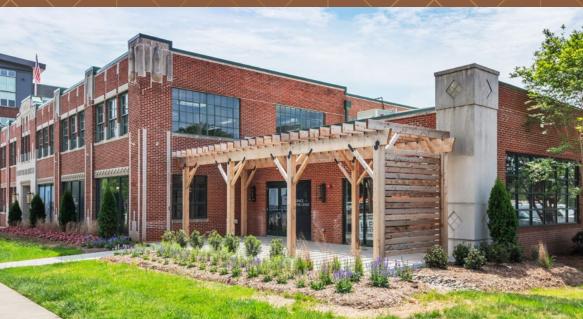

## Historic Character Meets Modern Future

Steeped in the history of 1930's architecture and a legacy of local industry, 1401 West Morehead is a space for innovation to bubble over. Preserved art-deco architectural details whisper of the building's storied past, once the headquarters of The Coca-Cola Bottling Company Plant until 1974.

With a modern transformation in its near future, there are new stories to be told around every corner. This historical gem is primed for a leading role in West Charlotte's future as a live, work, play hub.

- 48,000 SF OF HISTORIC, ADAPTIVE REUSE SPACE
- 2 CONVENIENT DRIVE-UP PARKING
- 3 QUICK ACCESS TO 1-77, 1-85, AND 1-277

WALKING DISTANCE
TO 20+ RESTAURANTS