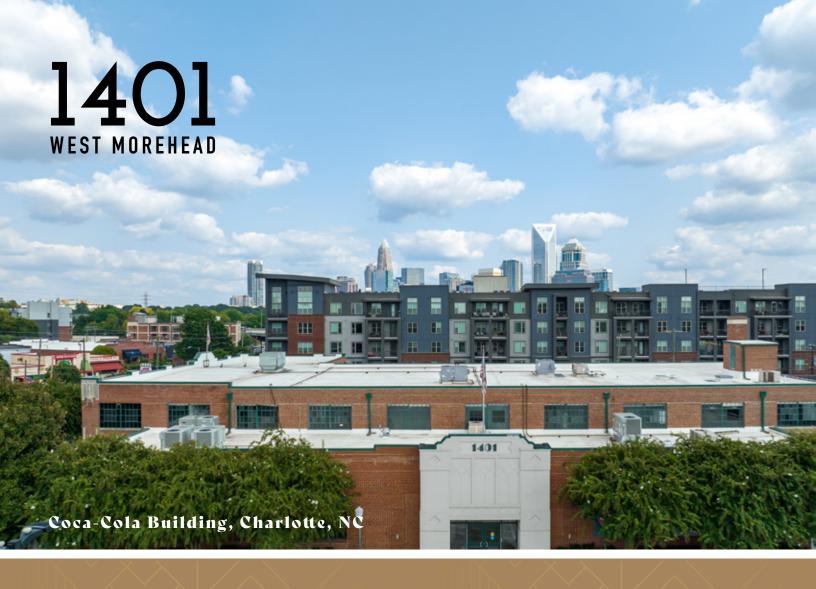

## Historic Character Meets Modern Future

Steeped in the history of 1930's architecture and a legacy of local industry, 1401 West Morehead is a space for innovation to bubble over. Preserved art-deco architectural details whisper of the building's storied past, once the headquarters of The Coca-Cola Bottling Company Plant until 1974.