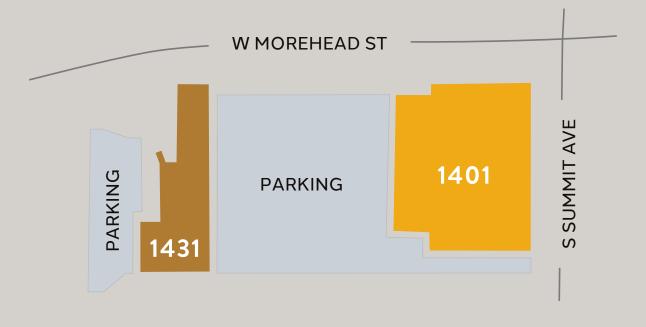

(Source: Zillow)



















## Historic Character Meets Modern Future

Steeped in the history of 1930's architecture and a legacy of local industry, 1401 West Morehead is a space for innovation to bubble over. Preserved art-deco architectural details whisper of the building's storied past, once the headquarters of The Coca-Cola Bottling Company Plant until 1974.

With a modern transformation in its near future, there are new stories to be told around every corner. This historical gem is primed for a leading role in West Charlotte's future as a live, work, play hub.

- 48,000 SF OF HISTORIC, ADAPTIVE REUSE SPACE
- 2 CONVENIENT DRIVE-UP PARKING
- 3 QUICK ACCESS TO 1-77, 1-85, AND 1-277

WALKING DISTANCE
TO 20+ RESTAURANTS



# Zip In, Zip Out



## **1401 WEST MOREHEAD SITE PLAN**



# Spark your creative ambition

CLICK BELOW FOR VIRTUAL TOURS



Suite 125 virtual tour



Suite 200 virtual tour











## Contact

### **CHARLEY LEAVITT**

/04 634 82541 charley.leavitt@streamrealty.com

### **GRANT KEYES**

980 378 1521 grant.keyes@streamrealty.com