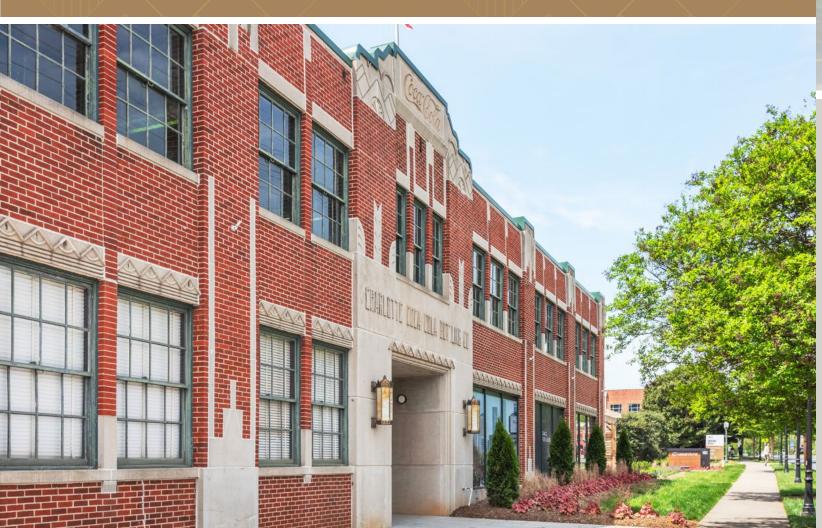

## Historic Character Meets Modern Future

Steeped in the history of 1930's architecture and a legacy of local industry, 1401 West Morehead is a space for innovation to bubble over. Preserved art-deco architectural details whisper of the building's storied past, once the headquarters of The Coca-Cola Bottling Company Plant until 1974.

With a modern transformation in its near future, there are new stories to be told around every corner. This historical gem is primed for a leading role in West Charlotte's future as a live, work, play hub.