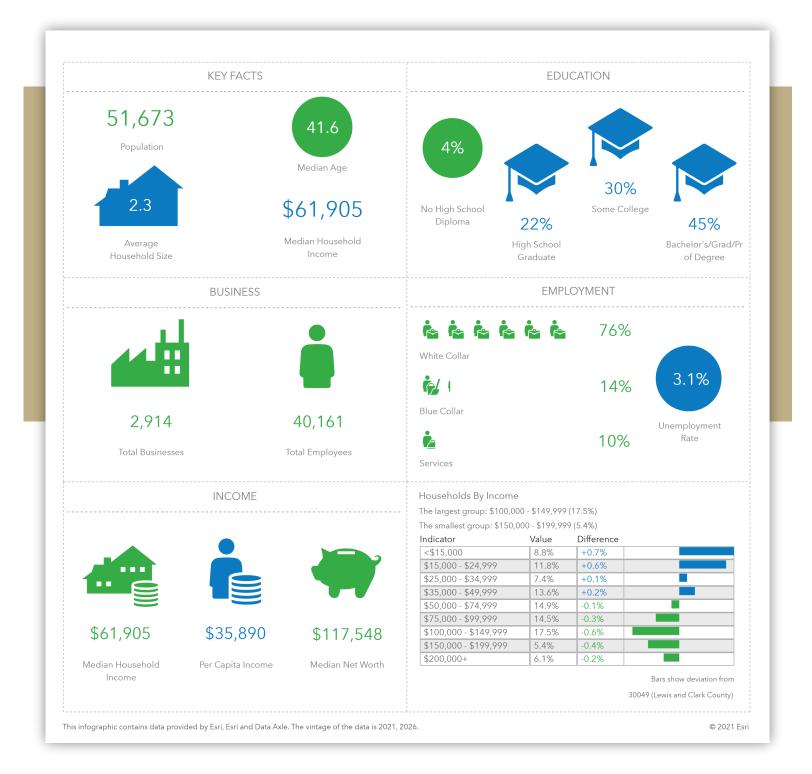

#### INFOGRAPHIC: KEY FACTS (RING: 1 MILE RADIUS)

2823 AIRPORT ROAD 2823 AIRPORT ROAD, HELENA, MONTANA, 59601

CENTURY 21 Commercial ®, the CENTURY 21 Commercial Logo and C21 Commercial ® are registered service marks owned by Century 21 Real Estate LLC. Century 21 Real Estate LLC fully supports the principles of the Fair Housing Act and Equal Opportunity Act. Each office is independently owned amb president 2013 CRE Tech, Inc. All Rights Reserved.