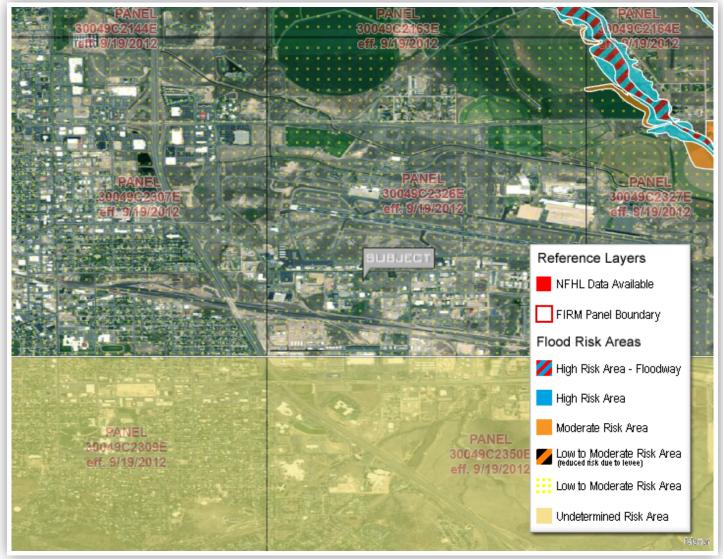

Flood Risk Analysis FEMA Map Last Updated:2022-08-12

CENTURY 21 Commercial Å®, the CENTURY 21 Commercial Logo and C21 Commercial Å® are registered service marks owned by Century 21 Real Estate LLC. Century 21 Real Estate LLC fully supports the principles of the Fair Housing Act and Equal Opportunity Act. Each office is independently owned and operated. ©Copyright 2011-2023 CRE Tech, Inc. All Rights Reserved. Greg Thornquist

#### Flood Hazard Designations

FEMA Map Last Updated:2022-08-12

High Risk Area - Flood hazard areas identified on the Flood Insurance Rate Map are identified as a Special Flood Hazard Area (SFHA). SFHA are defined as the area that will be inundated by the flood event having a 1-percent chance of being equaled or exceeded in any given year. The 1-percent annual chance flood is also referred to as the base flood or 100-year flood. SFHAs are labeled as:

Moderate Risk Area - Labeled Zone B or Zone X, are the areas between the limits of the base flood and the 0.2-percent-annual-chance (or 500-year) flood.

Low to Moderate Risk Area - Labeled Zone C or Zone X, areas outside the SFHA and higher than the elevation of the 0.2-percent-annual-chance flood.