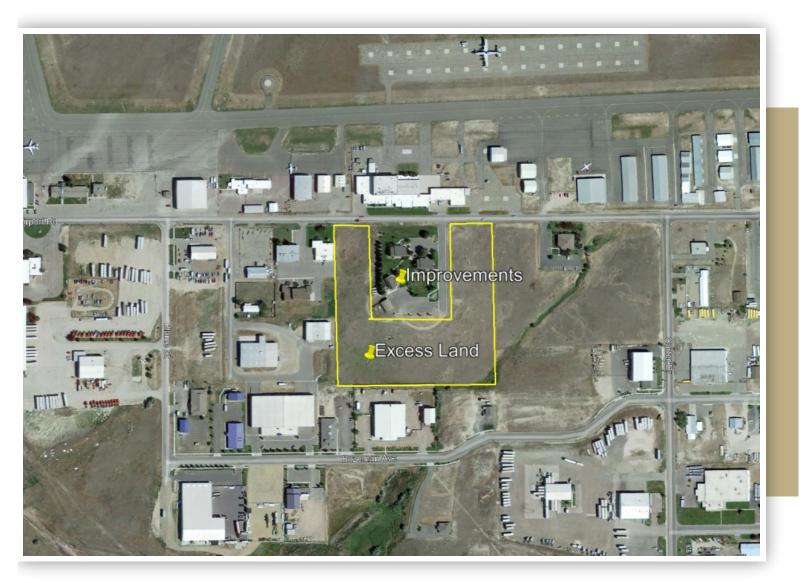

## CENTURY 21 COMMERCIAL. AERIAL ANNOTATION MAP

## 2823 AIRPORT ROAD

2823 Airport Road Helena, Montana, 59601

CENTURY 21 Commercial ®, the CENTURY 21 Commercial Logo and C21 Commercial ® are registered service marks owned by Century 21 Real Estate LLC. Century 21 Real Estate LLC fully supports the principles of the Fair Housing Act and Equal Opportunity Act. Each office is independently owned and operated. ©Copyright 2011-2023 CRE Tech, Inc. All Rights Reserved. Greg Thornquist

There are three office buildings and one garage outbuilding. Two of the office buildings plus the garage are leased with quality tenants. There is approximately 5,000 SF of office space available for lease, with a lease rate of \$11.50/SF NNN.

There is approximately 295,000 SF of excess land prime for additional development, office, live/work, commercial flex, etc. .

CENTURY 21 Commercial®, the CENTURY 21 Commercial Logo and C21 Commercial® are registered service marks owned by Century 21 Real Estate LLC. Century 21 Real Estate LLC fully supports the principles of the Fair Housing Act and Equal Opportunity Act. Each office is independently owned and operated..