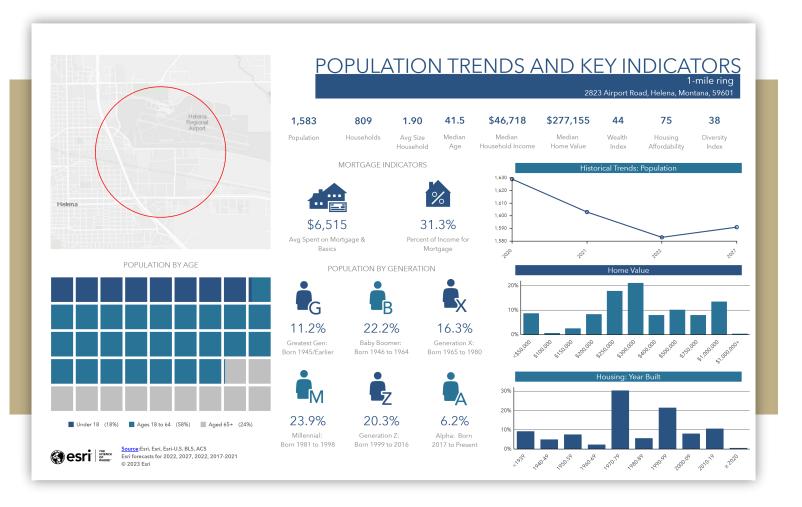

#### **INFOGRAPHIC: POPULATION TRENDS (RING: 1 MILE RADIUS)**

#### 2823 AIRPORT ROAD

2823 AIRPORT ROAD, HELENA, MONTANA, 59601

CENTURY 21 CommercialÅ®, the CENTURY 21 Commercial Logo and C21 CommercialÅ® are registered service marks owned by Century 21 Real Estate LLC. Century 21 Real Estate LLC fully supports the principles of the Fair Housing Act and Equal Opportunity Act. Each office is independently owned @wbprgight#2011-2023 CRE Tech, Inc. All Rights Reserved.