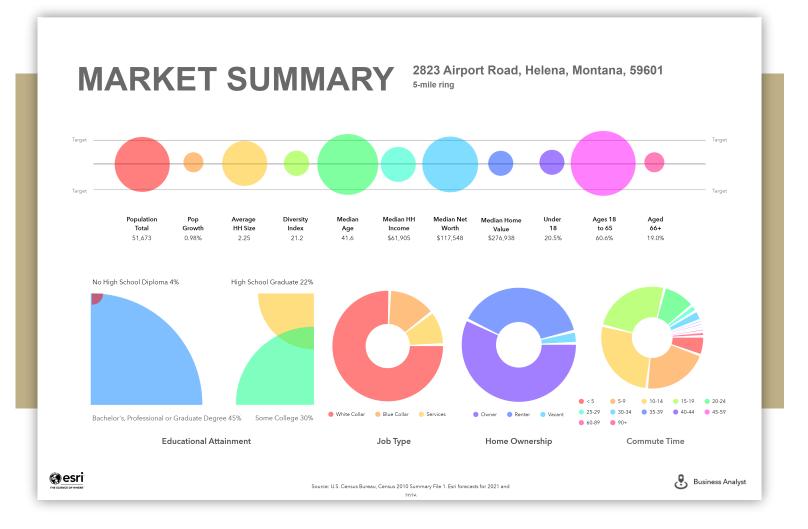

#### INFOGRAPHIC: PROPORTIONAL CIRCLES (RING: 5 MILE RADIUS)

#### 2823 AIRPORT ROAD

2823 AIRPORT ROAD, HELENA, MONTANA, 59601

CENTURY 21 Commercial ®, the CENTURY 21 Commercial Logo and C21 Commercial ® are registered service marks owned by Century 21 Real Estate LLC. Century 21 Real Estate LLC fully supports the principles of the Fair Housing Act and Equal Opportunity Act. Each office is independently owned ambgneighte2011-2023 CRE Tech, Inc. All Rights Reserved.