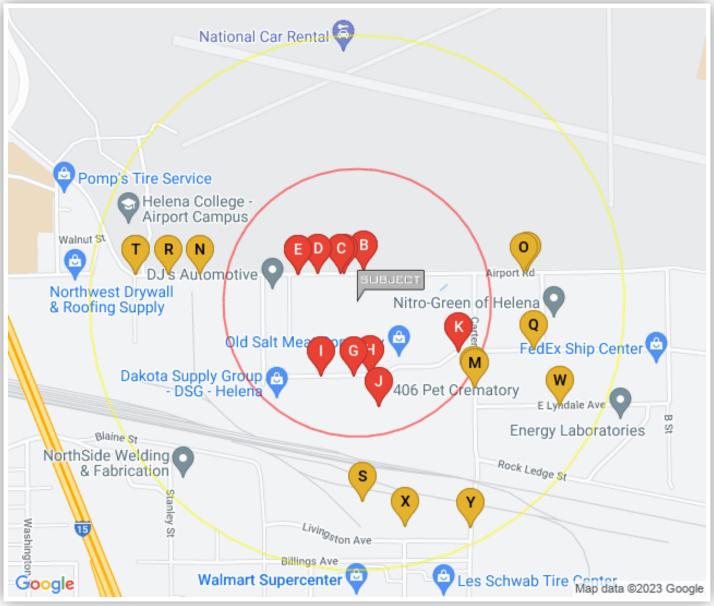

ENVIRONMENTAL RISK ANALYSIS

Greg Thornquist

LOCATION RISK ANALYSIS

COMMERCIAL.

**CENTURY 21** 

Locations within 0.25 mile of Subject