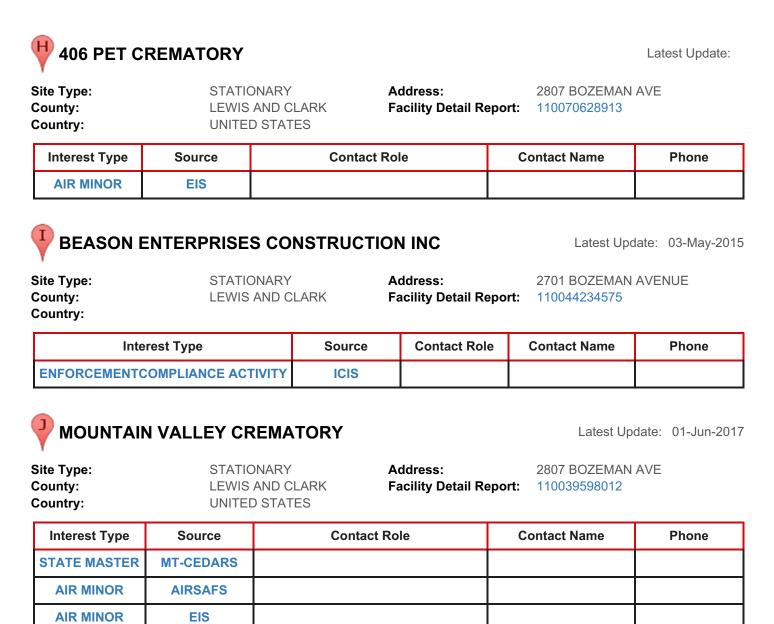

ENVIRONMENTAL RISK ANALYSIS

Greg Thornquist

LOCATION RISK ANALYSIS

COMMERCIAL.

**CENTURY 21** 

Locations within 0.25 mile of Subject

## HELENA AIRCRAFT SERVICE

Latest Update: 29-Mar-2014

| Interest Type         | Source                       | Contact Bole                          | Contact Name                          | Phone |
|-----------------------|------------------------------|---------------------------------------|---------------------------------------|-------|
| Country:              | UNITED STATES                | · · · · · · · · · · · · · · · · · · · | <b>Sport.</b> 11004000000             |       |
| Site Type:<br>County: | STATIONARY<br>LEWIS AND CLAI | Address:<br>RK Facility Detail R      | 2718 AIRPORT F<br>eport: 110045550809 | ۶D    |
|                       |                              |                                       |                                       |       |

|   | Interest Type      | Source   | Contact Role | Contact Name | Phone |
|---|--------------------|----------|--------------|--------------|-------|
| U | SPECIFIED UNIVERSE | RCRAINFO |              |              |       |

Latest Update: 26-Jan-2012

| Site Type:<br>County:<br>Country: |               | STATIONARY<br>LEWIS AND CLA<br>UNITED STATES | ····· <b>·</b> ····· <b>·</b> ······················ | 2800 OLD AIRPO<br>eport: 110004002034 | DRT RD |
|-----------------------------------|---------------|----------------------------------------------|------------------------------------------------------|---------------------------------------|--------|
|                                   | Interest Type | Source                                       | Contact Role                                         | Contact Name                          | Phone  |

|                      |           | <br> | 1 |
|----------------------|-----------|------|---|
| STATE MASTER         | MT-CEDARS |      |   |
| UNSPECIFIED UNIVERSE | RCRAINFO  |      |   |

## CORPORATE AIR HELENA

**UNSPECIFIED UNIVERSE** 

Latest Update: 29-Mar-2014

| C | Site Type:STATIONARYAddress:County:LEWIS AND CLARKFacility Detail Report:Country:UNITED STATES |          | 2710 AIRPORT  <br>eport: 110045550248 | RD           |              |
|---|------------------------------------------------------------------------------------------------|----------|---------------------------------------|--------------|--------------|
|   | Interest Type                                                                                  | Source   | Contact Role                          | Contact Name | Phone        |
|   | UNSPECIFIED UNIVERSE                                                                           | RCRAINFO |                                       | DOUG ROTONDI | 406-443-4543 |

| SASSOCIATED FOOD STORES, INC. |
|-------------------------------|
|-------------------------------|

Site Type: County: Country: STATIONARY LEWIS AND CLARK UNITED STATES

**RCRAINFO** 

Latest Update: 09-Jan-2015

4064434543

Address: Facility Detail Report: 2705 AIRPORT ROAD 110001474967

DOUG ROTONDI

CENTURY 21 Commercial®, the CENTURY 21 Commercial Logo and C21 Commercial® are registered service marks owned by Century 21 Real Estate LLC. Century 21 Real Estate LLC fully supports the principles of the Fair Housing Act and Equal Opportunity Act. Each office is independently owned and operated. ©Copyright 2011-2023 CRE Tech, Inc. All Rights Reserved.

### LOCATION RISK ANALYSIS

|   | Interest Type | Source  | Contact Role | Contact Name | Phone      |
|---|---------------|---------|--------------|--------------|------------|
| ſ | AIR MINOR     | AIRSAFS |              | JOHN WADDELL | 4064423140 |
| ſ | AIR MINOR     | AIRSAFS |              | JOHN WADDELL | 4064423140 |

### MDT AERONAUTICS FACILITY

Latest Update: 29-Dec-2014

| Site Type: | STATIONARY      | Address:                | 2630 AIRPORT RD |
|------------|-----------------|-------------------------|-----------------|
| County:    | LEWIS AND CLARK | Facility Detail Report: | 110020419590    |
| Country:   |                 |                         |                 |

| Interest Type | Source    | Contact Role | Contact Name | Phone |
|---------------|-----------|--------------|--------------|-------|
| STATE MASTER  | MT-CEDARS |              |              |       |

## MDT HELENA AIRPORT FACILITY

Latest Update: 03-May-2015

| Site Type: | STATIONARY      | Address:                | 2630 AIRPORT ROAD |
|------------|-----------------|-------------------------|-------------------|
| County:    | LEWIS AND CLARK | Facility Detail Report: | 110037075492      |
| Country:   |                 |                         |                   |

| Interest Type                  | Source | Contact Role | Contact Name | Phone |
|--------------------------------|--------|--------------|--------------|-------|
| ENFORCEMENTCOMPLIANCE ACTIVITY | ICIS   |              |              |       |

## CELLCO - HELENA MTSO

Latest Update: 03-May-2015

| Site Type: | STATIONARY      | Address:                | 2730 BOZEMAN | AVENUE |
|------------|-----------------|-------------------------|--------------|--------|
| County:    | LEWIS AND CLARK | Facility Detail Report: | 110040425572 |        |
| Country:   | UNITED STATES   |                         |              |        |
|            |                 |                         |              |        |

| Interest Type                  | Source | Contact Role | Contact Name | Phone |
|--------------------------------|--------|--------------|--------------|-------|
| ENFORCEMENTCOMPLIANCE ACTIVITY | ICIS   |              |              |       |
| FORMAL ENFORCEMENT ACTION      | ICIS   |              |              |       |