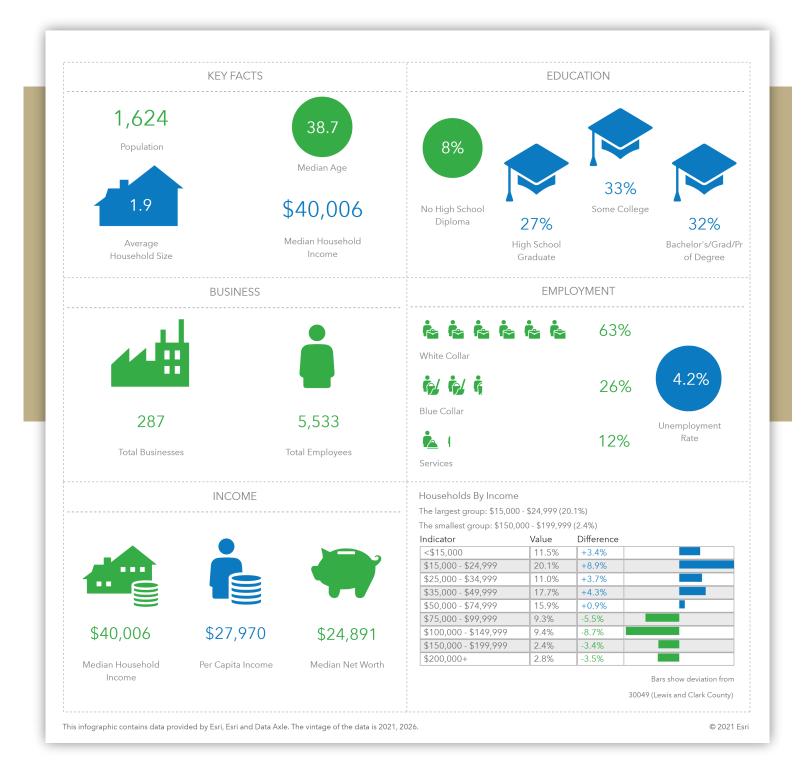

#### INFOGRAPHIC: KEY FACTS (RING: 1 MILE RADIUS)

2823 AIRPORT ROAD 2823 AIRPORT ROAD, HELENA, MONTANA, 59601

CENTURY 21 Commercial ®, the CENTURY 21 Commercial Logo and C21 Commercial ® are registered service marks owned by Century 21 Real Estate LLC. Century 21 Real Estate LLC fully supports the principles of the Fair Housing Act and Equal Opportunity Act. Each office is independently owned amb president 2013 CRE Tech, Inc. All Rights Reserved.