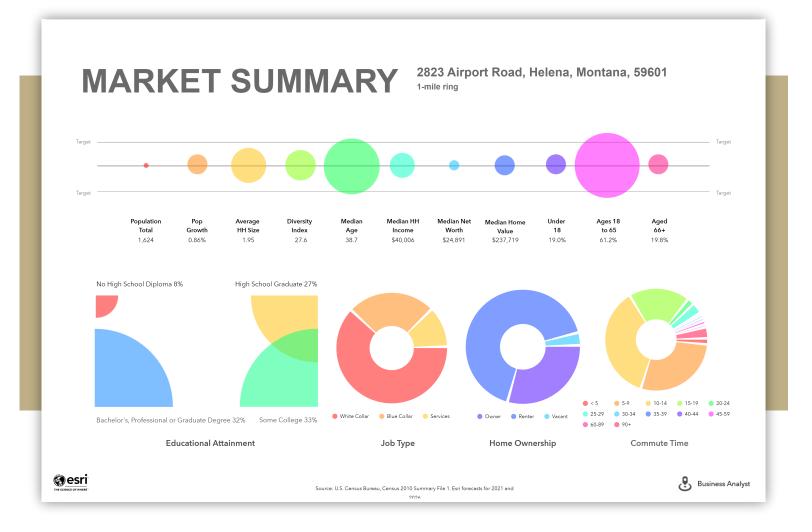

#### INFOGRAPHIC: PROPORTIONAL CIRCLES (RING: 1 MILE RADIUS)

#### 2823 AIRPORT ROAD

2823 AIRPORT ROAD, HELENA, MONTANA, 59601

CENTURY 21 Commercial ®, the CENTURY 21 Commercial Logo and C21 Commercial ® are registered service marks owned by Century 21 Real Estate LLC. Century 21 Real Estate LLC fully supports the principles of the Fair Housing Act and Equal Opportunity Act. Each office is independently owned ambgneighte2011-2023 CRE Tech, Inc. All Rights Reserved.