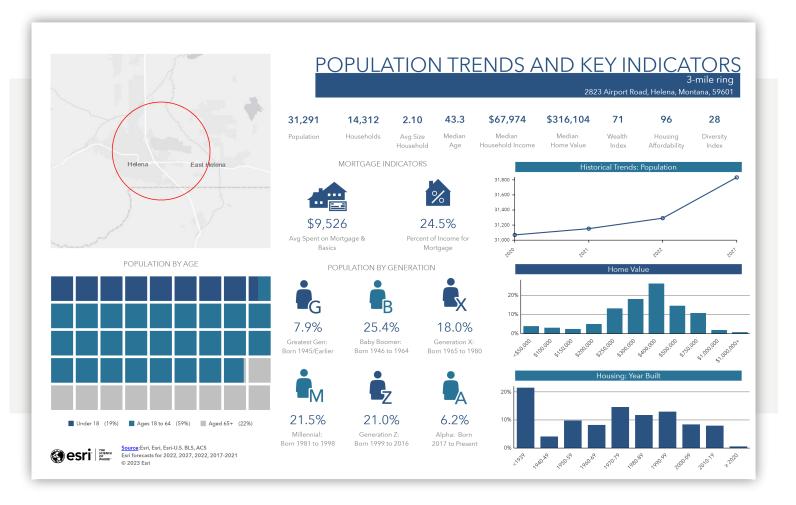

#### INFOGRAPHIC: KEY FACTS (RING: 3 MILE RADIUS)

#### 2823 AIRPORT ROAD 2823 AIRPORT ROAD, HELENA, MONTANA, 59601

CENTURY 21 Commercial®, the CENTURY 21 Commercial Logo and C21 Commercial® are registered service marks owned by Century 21 Real Estate LLC. Century 21 Real Estate LLC fully supports the principles of the Fair Housing Act and Equal Opportunity Act. Each office is independently owned attraction 2023 CRE Tech, Inc. All Rights Reserved.