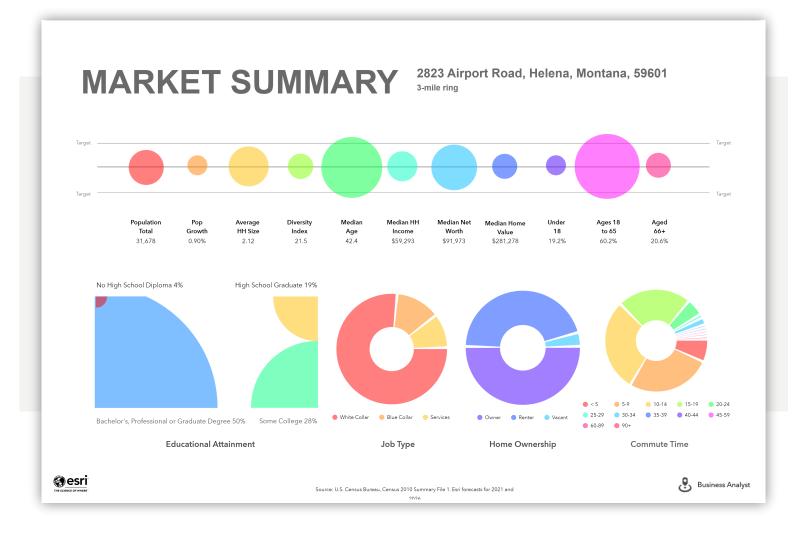

#### INFOGRAPHIC: PROPORTIONAL CIRCLES (RING: 3 MILE RADIUS)

#### 2823 AIRPORT ROAD

2823 AIRPORT ROAD, HELENA, MONTANA, 59601

CENTURY 21 Commercial ®, the CENTURY 21 Commercial Logo and C21 Commercial ® are registered service marks owned by Century 21 Real Estate LLC. Century 21 Real Estate LLC fully supports the principles of the Fair Housing Act and Equal Opportunity Act. Each office is independently owned ambgneighte2011-2023 CRE Tech, Inc. All Rights Reserved.