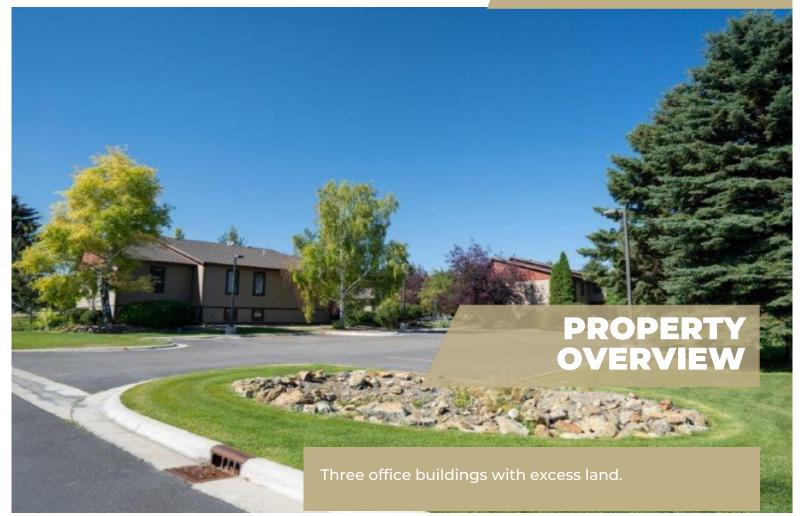

There are three office buildings and one garage outbuilding. Two of the office buildings plus the garage are leased with quality tenants. There is approximately 5,000 SF of office space available for lease, with a lease rate of \$11.50/SF NNN.

The property is located in close proximity to the Helena Regional Airport, and has excellent access to Interstate 15, and other major Helena arterials.

This is a perfect opportunity for an owner/user to occupy the available building, while collecting rental income from the other improvements.

There is approximately 295,000 SF of excess land prime for additional development, office, live/work, commercial flex, etc. .

CENTURY 21 Commercial®, the CENTURY 21 Commercial Logo and C21 Commercial® are registered service marks owned by Century 21 Real Estate LLC. Century 21 Real Estate LLC fully supports the principles of the Fair Housing Act and Equal Opportunity Act. Each office is independently owned and operated..