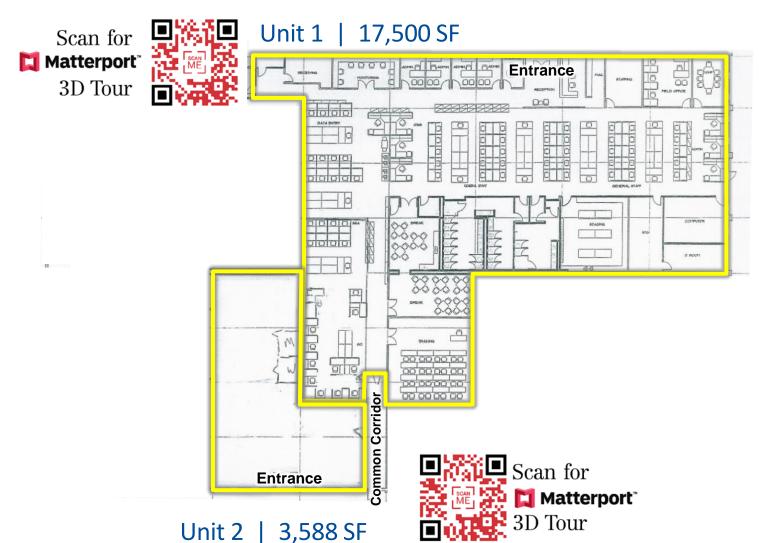

#### Available for Sale or Lease

Building 2: 3,080 SF available March 2025

Building 3: Unit 1: 17,500 SF Contiguous

Unit 2: 3,588 SF

Ceiling Height: Drop Ceiling 9'6"; Deck 17'

Parking: 4 Cars per 1,000 SF

## **BUILDING 3 REAR**

Option 1: showing space broken up