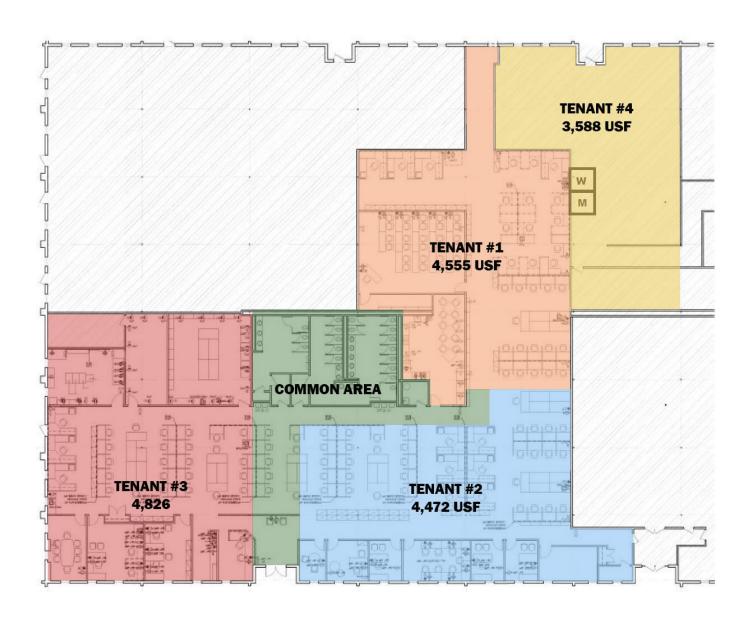

#### Available for Sale or Lease

Building 2: 3,080 SF available March 2025

Building 3: Unit 1: 17,500 SF Contiguous

Unit 2: 3,588 SF

Ceiling Height: Drop Ceiling 9'6"; Deck 17'

Parking: 4 Cars per 1,000 SF

## For Sale or Lease 21,088 SF Contiguous Medical / Office Space

## **BUILDING 3 REAR**

Option 1: showing space broken up