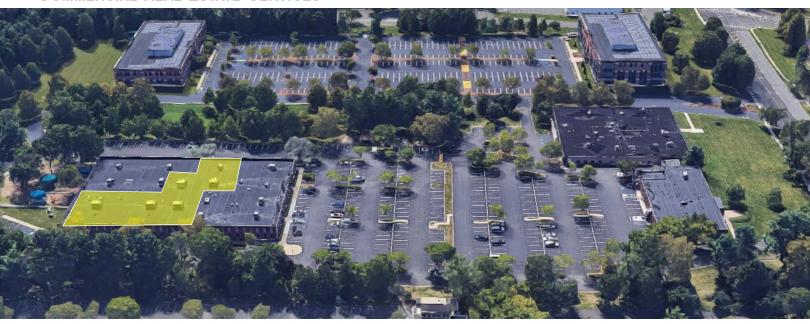

#### Available for Sale or Lease

Building 2: 3,080 SF available March 2025

Building 3: Unit 1: 17,500 SF Contiguous

Unit 2: 3,588 SF

Ceiling Height: Drop Ceiling 9'6"; Deck 17'

Parking: 4 Cars per 1,000 SF

## For Sale or Lease 21,088 SF Contiguous Medical / Office Space