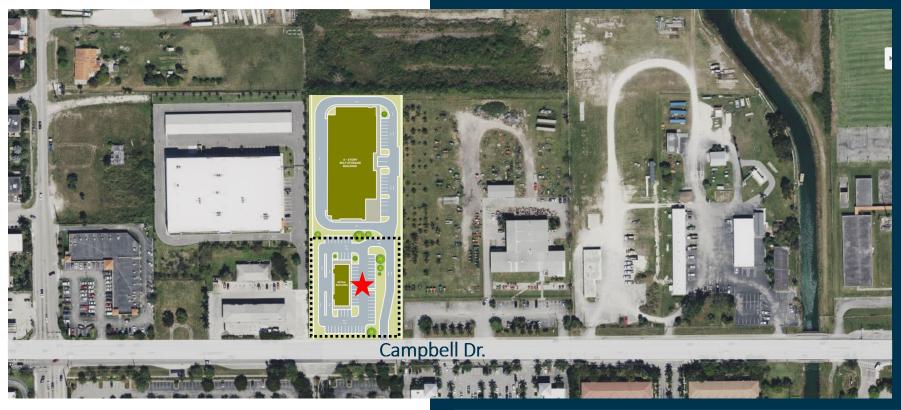

### Overview

♦ Address: 1985 Campbell Drive, Homestead, FL 33033

♦ Lot Size: +/- 1 Acre

♦ Retail Building Size: +/- 4,500 SF

◊ Zoning: Commercial

 Retail site located on Campbell Dr. 0.5 miles from the Florida's Turnpike.

#### Highlights

- High visibility primary east-west road in Homestead
  with access to the Florida's Turnpike.
- High traffic count over 26,700 cars per day alongCampbell Drive.
- A great population within a 5-mile radius of 182,092 people.
- Growing density with more than 18 residential developments within a 5-mile radius.
- Located near national tenants including Lowes,
  Walmart, Target, Ross, Publix and more.