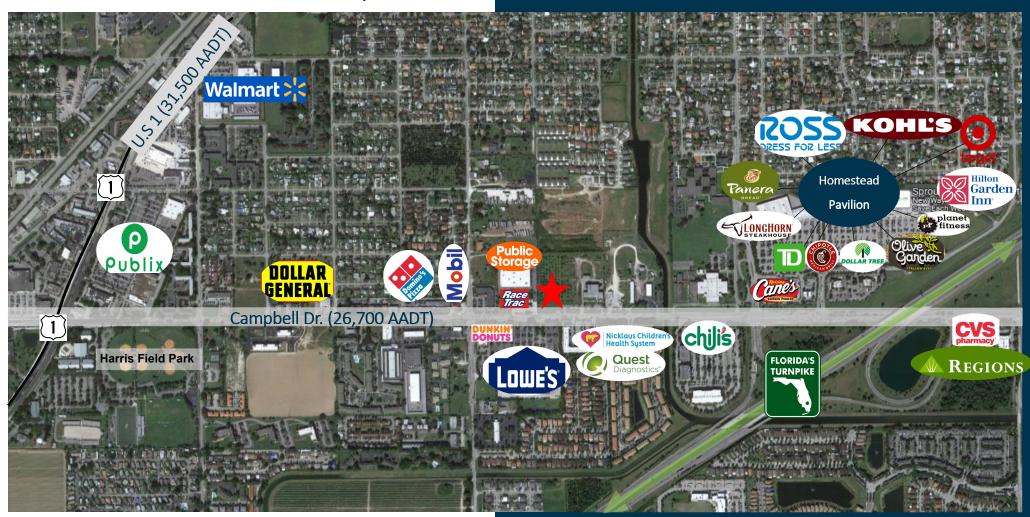

### Overview

♦ Address: 1985 Campbell Drive, Homestead, FL 33033

♦ Lot Size: +/- 1 Acre

♦ Retail Building Size: +/- 4,500 SF

◊ Zoning: Commercial

 Retail site located on Campbell Dr. 0.5 miles from the Florida's Turnpike.

#### Highlights

- High visibility primary east-west road in Homestead
  with access to the Florida's Turnpike.
- High traffic count over 26,700 cars per day alongCampbell Drive.
- A great population within a 5-mile radius of 182,092 people.
- Growing density with more than 18 residential developments within a 5-mile radius.
- Located near national tenants including Lowes,
  Walmart, Target, Ross, Publix and more.