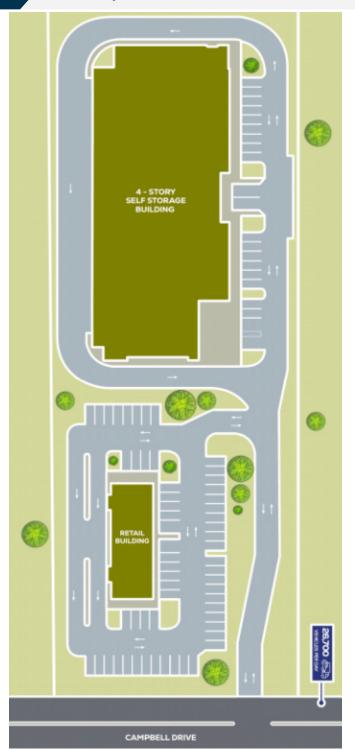

## Site plan

### Overview

♦ Address: 1985 Campbell Drive, Homestead, FL 33033

♦ Lot Size: +/- 1 Acre

♦ Retail Building Size: +/- 4,500 SF

◊ Zoning: Commercial

 Retail site located on Campbell Dr. 0.5 miles from the Florida's Turnpike.