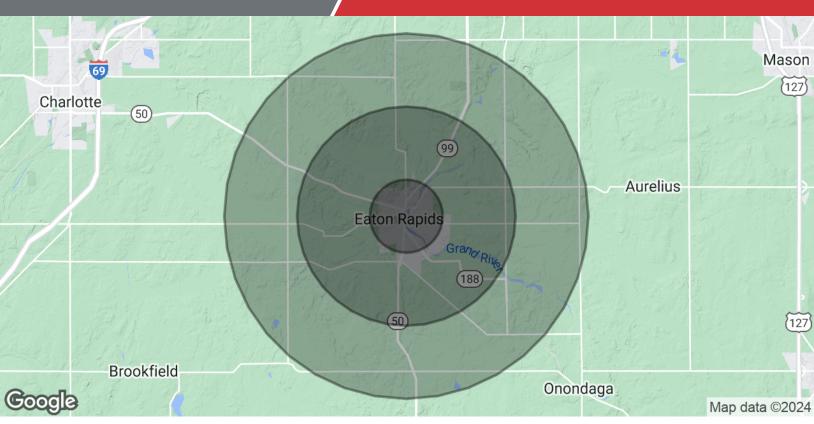

### For Sale

2.65 - 60.69 Acres | \$90,000 - \$1,575,000 Industrial Lots

| Population           | 1 Mile    | 3 Miles   | 5 Miles   |
|----------------------|-----------|-----------|-----------|
| Total Population     | 2,660     | 7,948     | 12,625    |
| Average Age          | 40        | 41        | 42        |
| Average Age (Male)   | 38        | 40        | 41        |
| Average Age (Female) | 42        | 43        | 43        |
| Households & Income  | 1 Mile    | 3 Miles   | 5 Miles   |
| Total Households     | 1,123     | 3,261     | 5,051     |
| # of Persons per HH  | 2.4       | 2.4       | 2.5       |
| Average HH Income    | \$76,040  | \$85,532  | \$96,989  |
| Average House Value  | \$207,466 | \$230,846 | \$254,841 |
|                      |           |           |           |