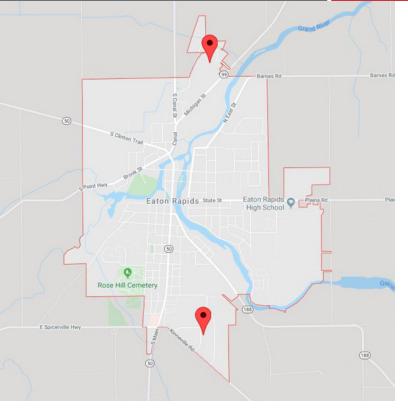

### **Property Highlights**

- Two parks, one on the north side of Eaton Rapids, the other on the south
- · Both parks have shovel ready sites available
- Utilities on site including Fiber optic
- Located off high traffic road (M-50) and just minutes from freeway
- Join Meridian Magnesium Products of America and others in the parks

### For Sale

2.65 - 60.69 Acres | \$90,000 - \$1,575,000 Industrial Lots