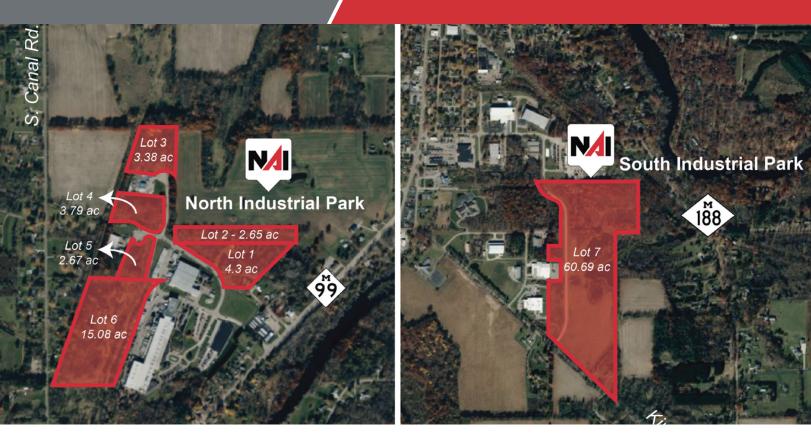

## Mid-Michigan

For Sale 2.65 - 60.69 Acres | \$90,000 - \$1,575,000 Industrial Lots

| Total Lot Size 2.65 - 60.69 Acres   Total Lot Price \$90,000 - \$1,575,000 |                    |            |             |             |  |
|----------------------------------------------------------------------------|--------------------|------------|-------------|-------------|--|
| Lot #                                                                      | APN                | Sub-Type   | Size        | Price       |  |
| 1                                                                          | 300-027-400-053-06 | Industrial | 4.3 Acres   | \$150,000   |  |
| 2                                                                          | 120-027-400-001-02 | Industrial | 2.65 Acres  | \$90,000    |  |
| 3                                                                          | 300-027-300-053-01 | Industrial | 3.38 Acres  | \$120,000   |  |
| 4                                                                          | 300-027-300-053-04 | Industrial | 3.79 Acres  | \$130,000   |  |
| 5                                                                          | 300-027-300-053-05 | Industrial | 2.67 Acres  | \$90,000    |  |
| 6                                                                          | 120-027-300-096-00 | Industrial | 15.08 Acres | \$446,250   |  |
| 7                                                                          | 300-010-200-002-03 | Industrial | 60.69 Acres | \$1,575,000 |  |
|                                                                            |                    |            |             |             |  |