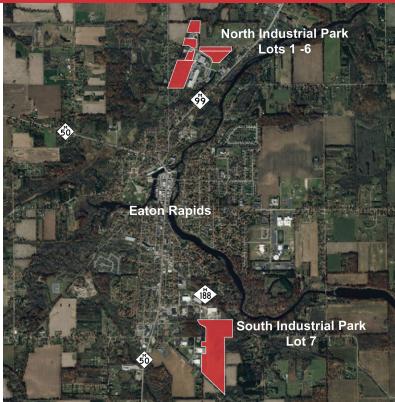

### **Property Highlights**

- Two parks, one on the north side of Eaton Rapids, the other on the south
- · Both parks have shovel ready sites available
- Utilities on site including Fiber optic
- Located off high traffic road (M-50) and just minutes from freeway
- Join Meridian Magnesium Products of America and others in the parks

### For Sale

2.65 - 60.69 Acres | \$90,000 - \$1,575,000 Industrial Lots