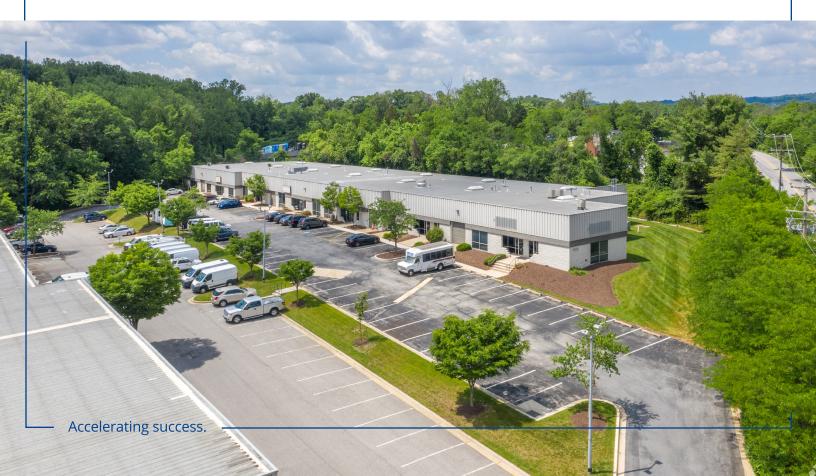

## 1025 West Nursery Road Linthicum, MD 21290

### **Property Features**

- W1 Zoning
- Parking: 2.02/1,000
- 18' Ceiling Height
- Located directly off of I-695 and I-295 with easy access to I-95, I-97 and BWI Airport
- Abundant amenities within ½ mile drive
- Convenient access to public transportation