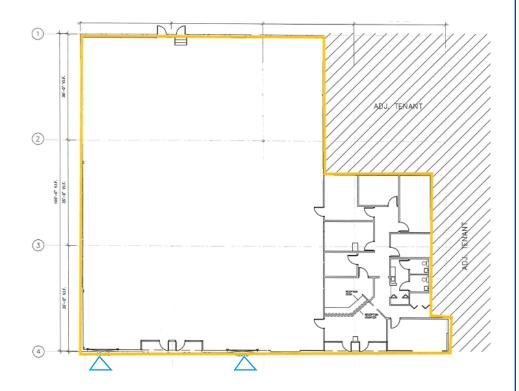

# Floor Plan

## Suite 120-126

- 10,650 SF
- Ideal office to warehouse ratio
  - 8,500 SF of warehouse
  - 2,150 SF of office
- 2 drive-in doors
- Make ready improvements completed
- New paint and carpet

△ Drive-in Doors