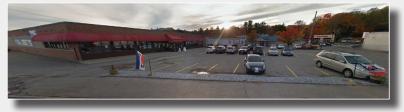

## Newly renovated retail strip

- 8,800 SF available; 16,000 sf building
- Subdividable
- O'Reilly Auto Parts opening 2018
- Adjacent newly proposed 70,000 SF retail center
- Located at entrance to Gold Star Blvd. most sought after sector of the city