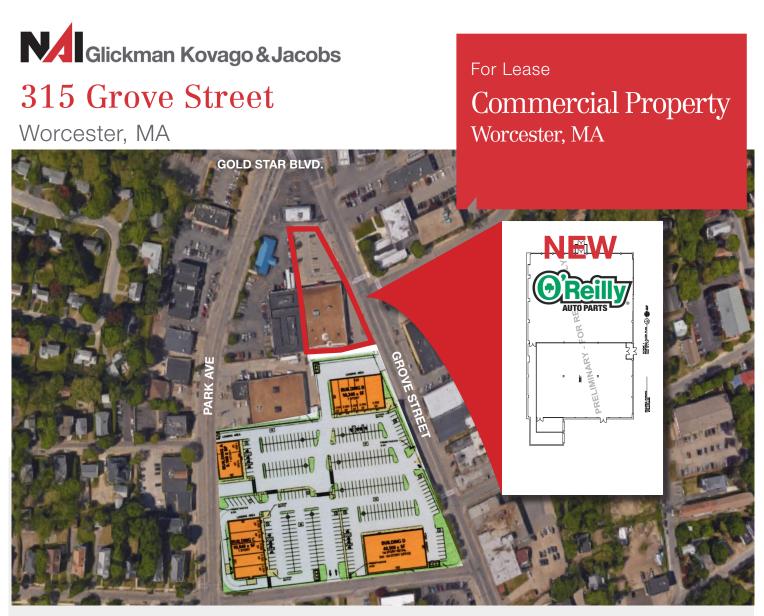

## Newly renovated retail strip

- 8,800 SF available; 16,000 sf building
- Subdividable
- O'Reilly Auto Parts opening 2018
- Adjacent newly proposed 70,000 SF retail center
- Located at entrance to Gold Star Blvd. most sought after sector of the city