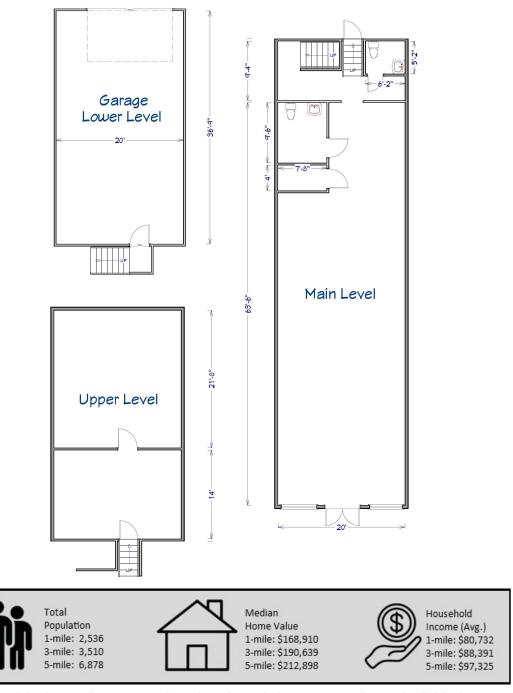

### IDEAL FOR A BOUTIQUE RETAIL STORE, SERVICE BUSINESS, RESTAURANT, EVENT SPACE, ETC.

- Renovated in 2024
- · Restored brick walls, new flooring and ceiling
- Two new restrooms
- High ceiling heights
- New mechanical system (heating/cooling, water heater, plumbing, etc.
- 225 amp electric service (additional 200 amp capacity available)
- Upper level two rooms for potential office or storage space
- Lower level previous garage space with mechanic/grease pit