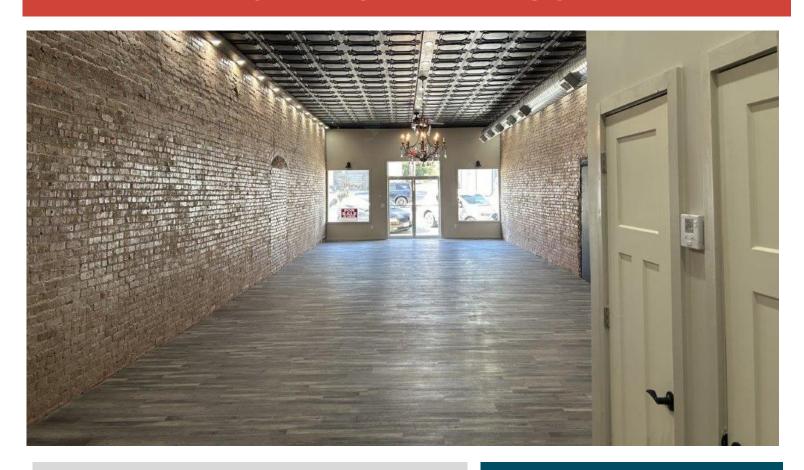

# RETAIL LOCATION ALONG MAIN STRIP IN DOWNTOWN LAWSON

Step into a recently restored commercial building featuring unique architecture, which blends modern elegance with historic charm.

This building offers a unique opportunity to own a two-for-one space that features a 'main street' storefront and flexible secondary office/storage space.

### IDEAL FOR A BOUTIQUE RETAIL STORE, SERVICE BUSINESS, RESTAURANT, EVENT SPACE, ETC.

- Renovated in 2024
- · Restored brick walls, new flooring and ceiling
- Two new restrooms
- High ceiling heights
- New mechanical system (heating/cooling, water heater, plumbing, etc.
- 225 amp electric service (additional 200 amp capacity available)
- Upper level two rooms for potential office or storage space
- Lower level previous garage space with mechanic/grease pit