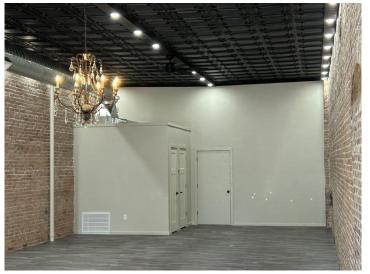

### IDEAL FOR A BOUTIQUE RETAIL STORE, SERVICE BUSINESS, RESTAURANT, EVENT SPACE, ETC.

- Renovated in 2024
- · Restored brick walls, new flooring and ceiling
- Two new restrooms
- High ceiling heights
- New mechanical system (heating/cooling, water heater, plumbing, etc.
- 225 amp electric service (additional 200 amp capacity available)
- Upper level two rooms for potential office or storage space
- Lower level previous garage space with mechanic/grease pit