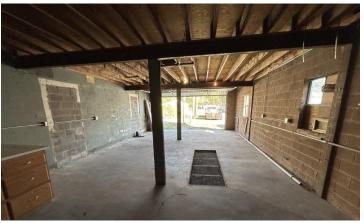

### IDEAL FOR A BOUTIQUE RETAIL STORE, SERVICE BUSINESS, RESTAURANT, EVENT SPACE, ETC.

- Renovated in 2024
- · Restored brick walls, new flooring and ceiling
- Two new restrooms
- High ceiling heights
- New mechanical system (heating/cooling, water heater, plumbing, etc.
- 225 amp electric service (additional 200 amp capacity available)
- Upper level two rooms for potential office or storage space
- Lower level previous garage space with mechanic/grease pit