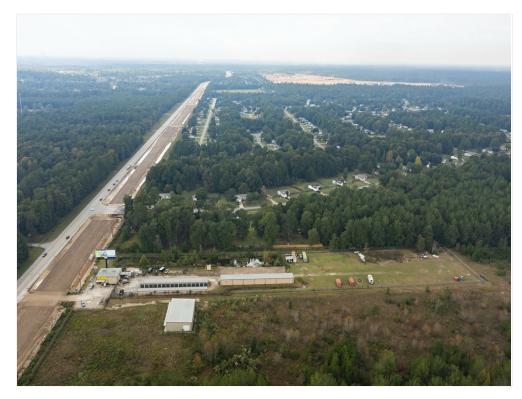

### Property Photos

Arial - Facing toward Hwy 242

Highway 242 (behind 17175 Highway 242), Conroe, TX 77302

Tiffanie Diep tiff@tdtexasrealty.com (713) 775-7958 Ext: 1

**TD Texas Realty, LLC** 10700 Richmond Ave, Suite 273 Houston, TX 77042

#### **Property Details**

4 AC Land on Highway 242. Hwy 242 Rd. is currently expanding. It's 1-2 miles to new residential subdivisions, close to many water parks and lakes. 8.9 miles to Interstate 45 and 69/59. 2-3 miles to many major retail stores and chain restaurants.

Price: \$900,000

• 4 AC Land, 8-9 miles to major freeway I-45 and I-69/59 Freeway.

• 2-3 miles to many major chain stores, restaurants and many new residential communities.

• 9-14 miles to Big Rivers, Waterpark & Adventures, Grand Texas Theme Park, Metropark Square.