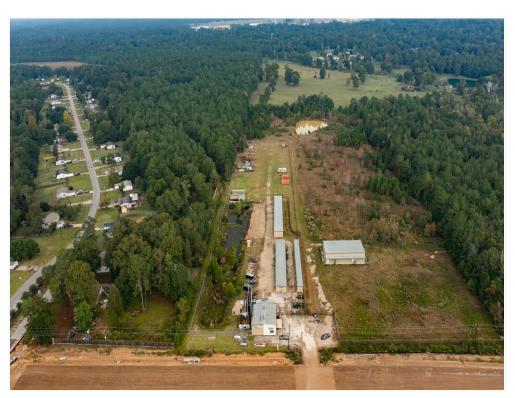

### Property Photos

17111 Highway 242-04 Arial from Hwy 242

Highway 242 (behind 17175 Highway 242), Conroe, TX 77302

#### **Property Details**

4 AC Land on Highway 242. Hwy 242 Rd. is currently expanding. It's 1-2 miles to new residential subdivisions, close to many water parks and lakes. 8.9 miles to Interstate 45 and 69/59. 2-3 miles to many major retail stores and chain restaurants.

Price: \$900,000

• 4 AC Land, 8-9 miles to major freeway I-45 and I-69/59 Freeway.

• 2-3 miles to many major chain stores, restaurants and many new residential communities.

• 9-14 miles to Big Rivers, Waterpark & Adventures, Grand Texas Theme Park, Metropark Square.