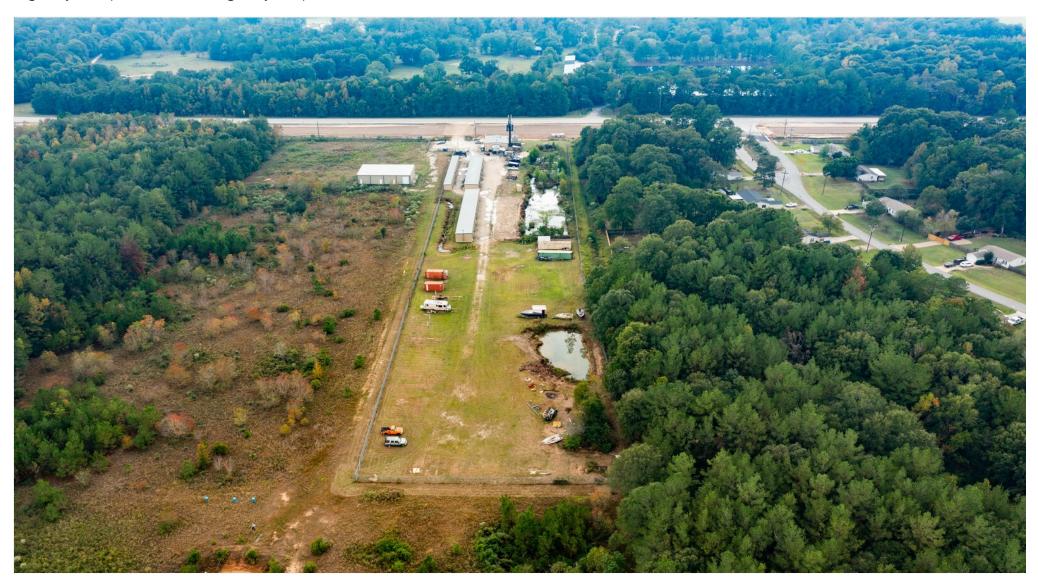

### Property Photos

17111 Highway 242-04 Arial from Hwy 242

Highway 242 (behind 17175 Highway 242), Conroe, TX 77302

#### **Property Details**

4 AC Land on Highway 242. Hwy 242 Rd. is currently expanding. It's 1-2 miles to new residential subdivisions, close to many water parks and lakes. 8.9 miles to Interstate 45 and 69/59. 2-3 miles to many major retail stores and chain restaurants.

Price: \$900,000

• 4 AC Land, 8-9 miles to major freeway I-45 and I-69/59 Freeway.

• 2-3 miles to many major chain stores, restaurants and many new residential communities.

• 9-14 miles to Big Rivers, Waterpark & Adventures, Grand Texas Theme Park, Metropark Square.