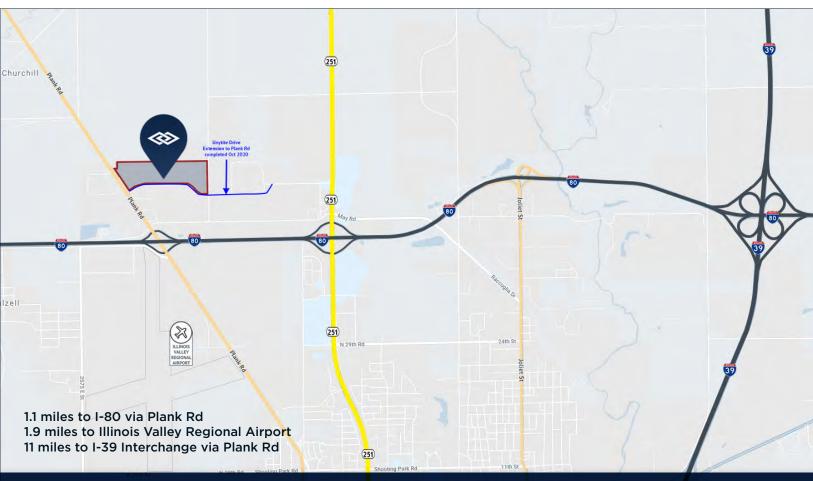

## SITE SPECIFICATIONS

± 98 acres | 1,676,480 SF Build-to-Suit | **50,000 SF / 100,000 SF / 500,000 SF / 1,000,000 SF up to 1,600,000 SF** 

- \* Direct connection to BNSF, Norfolk Southern, Canadian Pacific, Canadian National, & CSX Rail lines
- \* Ship 2/3rds of the U.S. in two days or less

GEORGE J. CIBULA, SIOR Managing Broker gcibula@DarwinPW.com 630-993-3860 DAN PRENDERGAST Vice President dprendergast@DarwinPW.com 630-993-3878