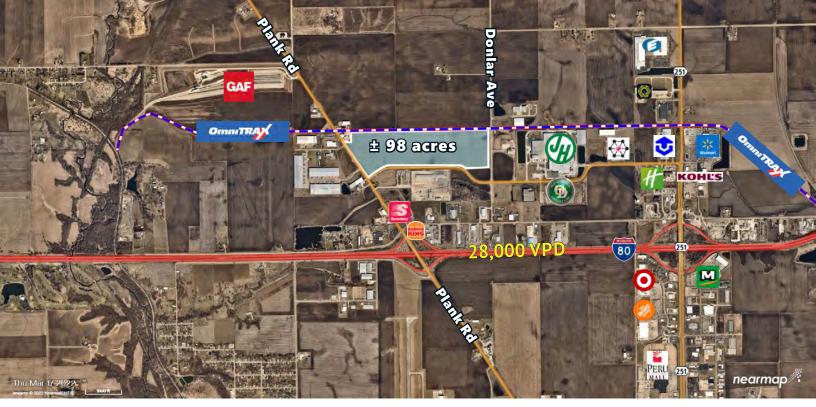

## SITE SPECIFICATIONS

± 98 acres | 1,676,480 SF Build-to-Suit | **50,000 SF / 100,000 SF / 500,000 SF / 1,000,000 SF up to 1,600,000 SF** 

## COMMENTS

- Fully improved site zoned and annexed
- Industrial used permitted
- Zoning: B-1
- All utilities in place
- 3,880 linier feet of rail frontage
- Tax Increment Finance district (TIF)
- Enterprise Zone
- Qualifies for Foreign Trade Zone status
- Affordable and qualified labor

- \* Direct connection to BNSF, Norfolk Southern, Canadian Pacific, Canadian National, & CSX Rail lines
- \* Ship 2/3rds of the U.S. in two days or less

GEORGE J. CIBULA, SIOR Managing Broker gcibula@DarwinPW.com 630-993-3860 DAN PRENDERGAST Vice President dprendergast@DarwinPW.com 630-993-3878