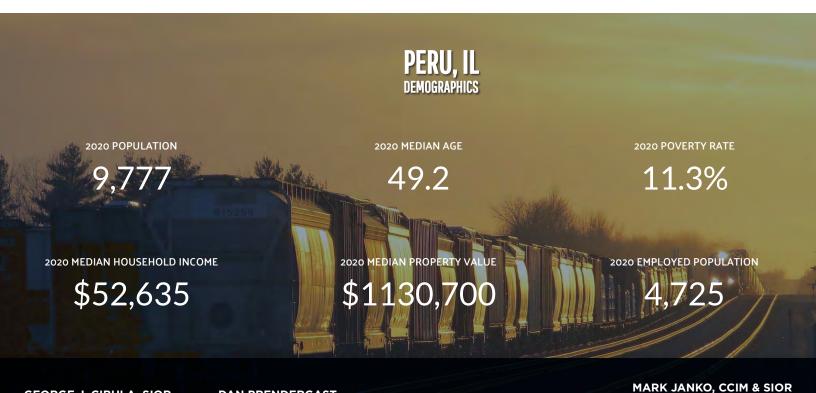

## COMMENTS

- Fully improved site zoned and annexed
- Industrial used permitted
- Zoning: B-1
- All utilities in place
- 3,880 linier feet of rail frontage
- Tax Increment Finance district (TIF)
- Enterprise Zone
- Qualifies for Foreign Trade Zone status
- Affordable and qualified labor