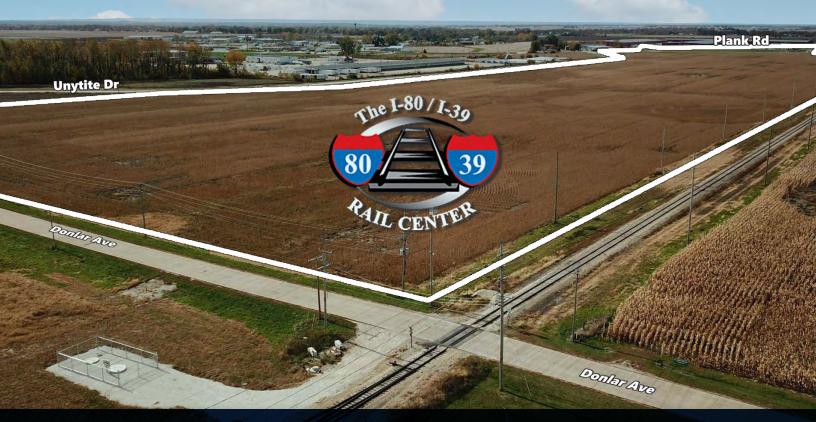

## SITE SPECIFICATIONS

± 98 acres | 1,676,480 SF Build-to-Suit | **50,000 SF / 100,000 SF / 500,000 SF / 1,000,000 SF up to 1,600,000 SF** 

## COMMENTS

- Fully improved site zoned and annexed
- Industrial used permitted
- Zoning: B-1
- All utilities in place
- 3,880 linier feet of rail frontage
- Tax Increment Finance district (TIF)
- Enterprise Zone
- Qualifies for Foreign Trade Zone status
- Affordable and qualified labor