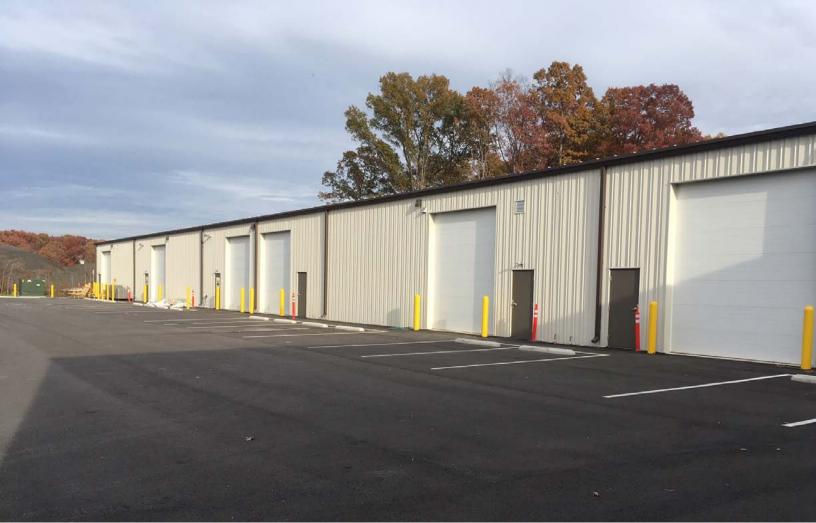

# PROPERTY HIGHLIGHTS

- 1,500± SF available fully conditioned
- Highly energy-efficient green construction. R30 insulation in walls and R38 insulation in the ceiling
- 16' clear ceilings
- M-2 Zonina
- One 12' x 14' drive in door
- 3 Phase power
- Lease Rate: \$14.00/SF, NNN