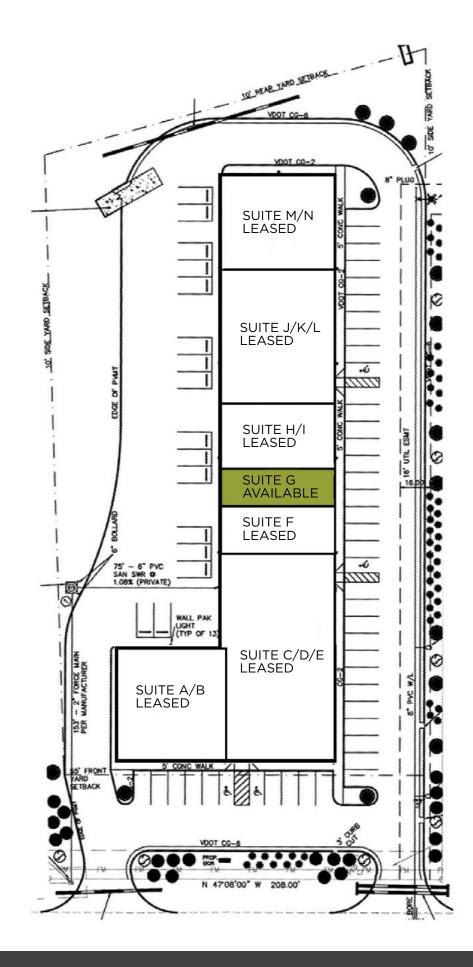

Space AZOE Commerce Center Drive | Rockville, VA

**COMMONWEALTH** COMMERCIAL

2305 Commerce Center Drive | Rockville, VA 23146



# PROPERTY HIGHLIGHTS

- 1,500± SF available fully conditioned
- Highly energy-efficient green construction. R30 insulation in walls and R38 insulation in the ceiling
- 16' clear ceilings
- M-2 Zonina
- One 12' x 14' drive in door
- 3 Phase power
- Lease Rate: \$14.00/SF, NNN

## FOR MORE INFORMATION:

### **COLLINS BURLEE**

Sales & Leasing Associate 804-630-0024

cburlee@commonwealthcommercial.com

### **ERIC HAMMOND**

Senior Vice President 804-793-0049

ehammond@commonwealthcommercial.com

Commonwealth Commercial Partners, LLC represents the Landlord of this property. Information contained herein is deemed reliable but is not guaranteed.

# **SITE PLAN**