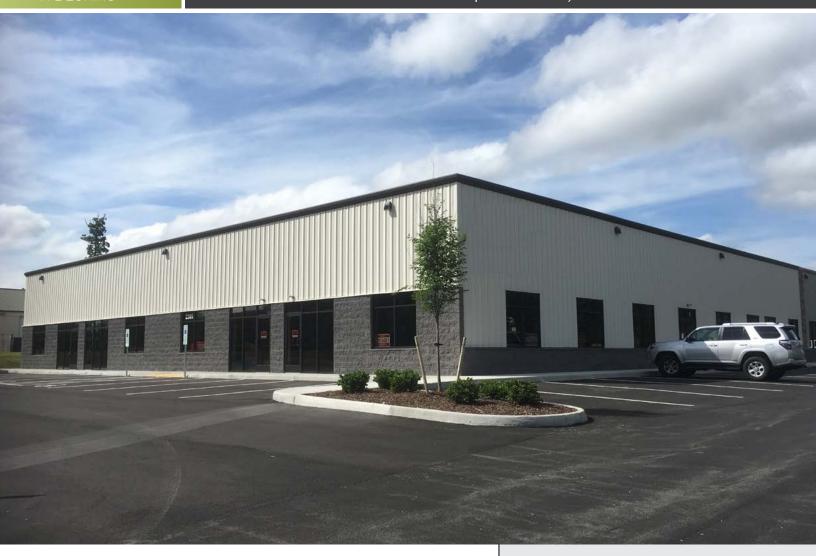

# FOR LEASE Industrial/Flex Space AZOE Commerce Center Drive | Rockville, VA

**COMMONWEALTH** COMMERCIAL

2305 Commerce Center Drive | Rockville, VA 23146

# PROPERTY HIGHLIGHTS

- 1,500± SF available fully conditioned
- Highly energy-efficient green construction. R30 insulation in walls and R38 insulation in the ceiling
- 16' clear ceilings
- M-2 Zonina
- One 12' x 14' drive in door
- 3 Phase power
- Lease Rate: \$14.00/SF, NNN