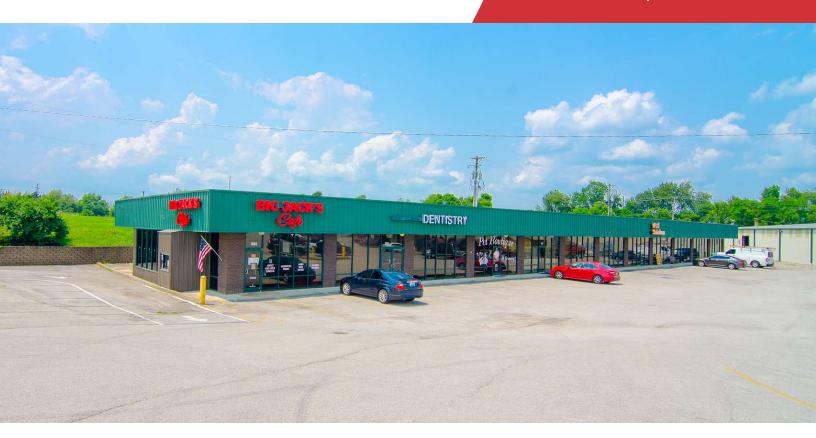

### For Lease 2,000 SF | \$7.00 SF/yr Retail Space

# **Eagle Lake Center**

1008-1052 Eagle Lake Drive Lawrenceburg, Kentucky 40342

### **Property Highlights**

- +/-12,000 SF retail/office strip center
- · Located just off US Highway 127 near McDonald's
- Suite 1012/1016: +/-2,000 SF former dentist office with modern, state of the art finishes; Includes many exam rooms, offices, conference room, reception area and breakroom
- Suite 1028/1032: +/-2,000 SF former daycare center with range and refrigerator
- Suite 1048: +/-2,000 SF; All glass storefront, previous church use
- Other retailers include Subway, Don Pedros Mexican Grill, Verona Pizza and Pasta House, Best Donuts and Bakery
- Rental Rate: \$7.00 PSF NNN for 1st year with minimum 3 year lease term
- NNN's estimated to be \$1.50 PSF