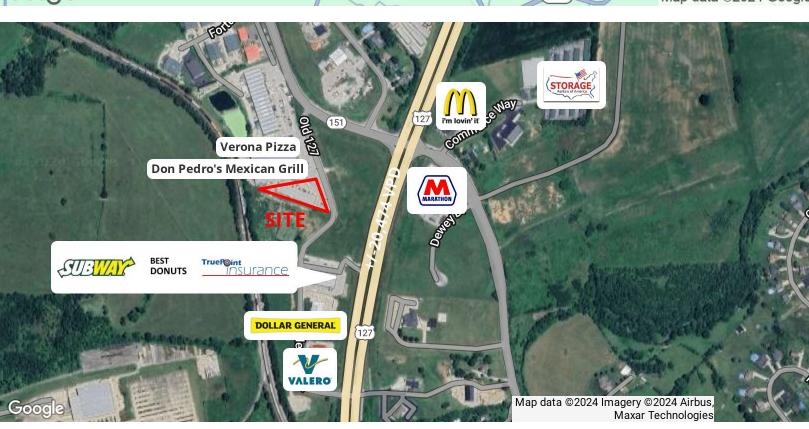

### **Property Highlights**

- +/-12,000 SF retail/office strip center
- · Located just off US Highway 127 near McDonald's
- Suite 1012/1016: +/-2,000 SF former dentist office with modern, state of the art finishes; Includes many exam rooms, offices, conference room, reception area and breakroom
- Suite 1028/1032: +/-2,000 SF former daycare center with range and refrigerator
- Suite 1048: +/-2,000 SF; All glass storefront, previous church use
- Other retailers include Subway, Don Pedros Mexican Grill, Verona Pizza and Pasta House, Best Donuts and Bakery
- Rental Rate: \$7.00 PSF NNN for 1st year with minimum 3 year lease term
- NNN's estimated to be \$1.50 PSF