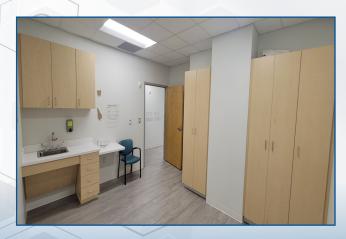

- Contemporary Design
- Natural Lighting
- Gray Luxury Vinyl Plank Flooring
- Neutral Color Scheme
- Energy Efficient Lighting
- Roller Shades
- 15+ Person Waiting Room
- Separate Check-In / Checkout
- Nurse Station with Four Workstations
- 4 exam Rooms with Sinks
- 1 Procedure Room
- Private Staff Entry
- Staff Break-room
- Janitorial closet
- One Manager Office
- Ample Storage
- IT Dedicated Room