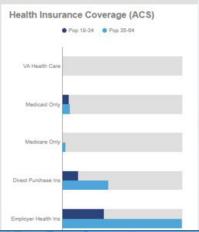

#### Health Care & Insurance

6376 Pine Ridge Rd, Naples, Florida, 34119 3 Drive time of 15 minutes

is infographic provides a set of key demographic and health care indicators. Learn more about this data

| Has One Type Of<br>Health Insurance | 17.3 | 9.8   | 27.2  | 10.9 |   |
|-------------------------------------|------|-------|-------|------|---|
| Population (ACS)                    | 19.1 | 14.2  | 35.3  | 31.5 | % |
| No Health<br>Insurance              | 1.4  | 3.7   | 6.1   | 0.2  |   |
| Population Age                      | 19<  | 19-34 | 35-64 | 65+  |   |