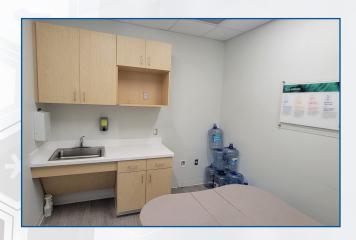

- Contemporary Design
- Natural Lighting
- Gray Luxury Vinyl Plank Flooring
- Neutral Color Scheme
- Energy Efficient Lighting
- Roller Shades
- 15+ Person Waiting Room
- Separate Check-In / Checkout
- Nurse Station with Four Workstations
- 4 exam Rooms with Sinks
- 1 Procedure Room
- Private Staff Entry
- Staff Break-room
- Janitorial closet
- One Manager Office
- Ample Storage
- IT Dedicated Room