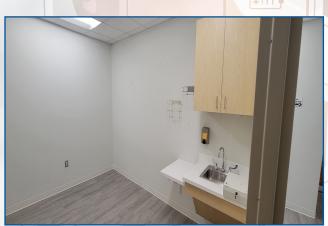

- Contemporary Design
- Natural Lighting
- Gray Luxury Vinyl Plank Flooring
- Neutral Color Scheme
- Energy Efficient Lighting
- Roller Shades
- 15+ Person Waiting Room
- Separate Check-In / Checkout
- Nurse Station with Four Workstations
- 4 exam Rooms with Sinks
- 1 Procedure Room
- Private Staff Entry
- Staff Break-room
- Janitorial closet
- One Manager Office
- Ample Storage
- IT Dedicated Room