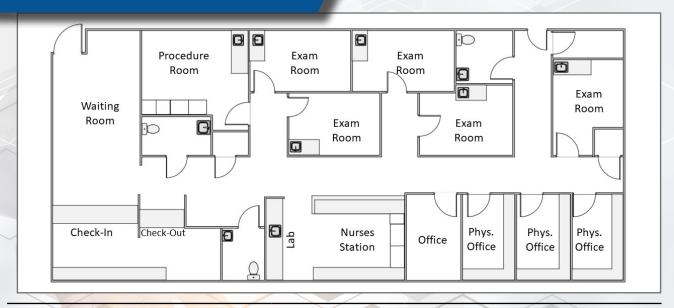

- Contemporary Design
- Natural Lighting
- Gray Luxury Vinyl Plank Flooring
- Neutral Color Scheme
- Energy Efficient Lighting
- Roller Shades
- 15+ Person Waiting Room
- Separate Check-In / Checkout
- Nurse Station with Four Workstations
- 4 exam Rooms with Sinks
- 1 Procedure Room
- Private Staff Entry
- Staff Break-room
- Janitorial closet
- One Manager Office
- Ample Storage
- IT Dedicated Room