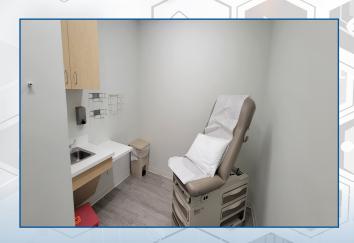

- Contemporary Design
- Natural Lighting
- Gray Luxury Vinyl Plank Flooring
- Neutral Color Scheme
- Energy Efficient Lighting
- Roller Shades
- 15+ Person Waiting Room
- Separate Check-In / Checkout
- Nurse Station with Four Workstations
- 4 exam Rooms with Sinks
- 1 Procedure Room
- Private Staff Entry
- Staff Break-room
- Janitorial closet
- One Manager Office
- Ample Storage
- IT Dedicated Room