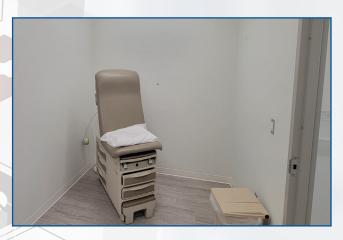

- Contemporary Design
- Natural Lighting
- Gray Luxury Vinyl Plank Flooring
- Neutral Color Scheme
- Energy Efficient Lighting
- Roller Shades
- 15+ Person Waiting Room
- Separate Check-In / Checkout
- Nurse Station with Four Workstations
- 4 exam Rooms with Sinks
- 1 Procedure Room
- Private Staff Entry
- Staff Break-room
- Janitorial closet
- One Manager Office
- Ample Storage
- IT Dedicated Room