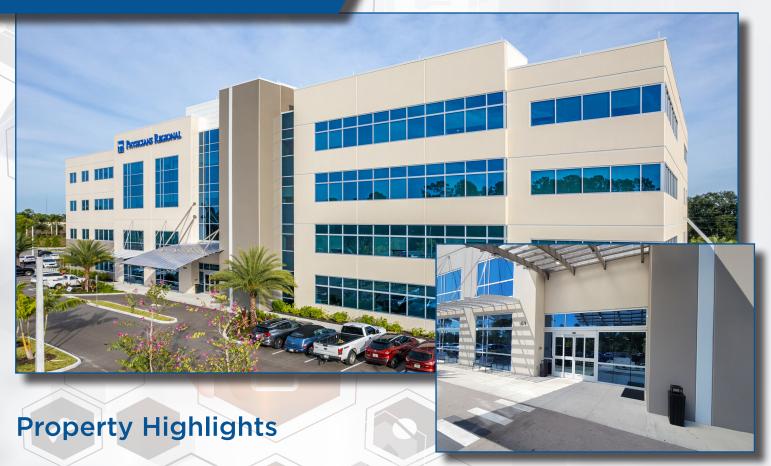

COMMERCIAL PROPERTY SOUTHWEST FLORIDA

**Address** 6376 Pine Ridge Rd

Naples, FL 34116

2021 **Year Built** 

\$28.00 NNN Lease Rate

CAM \$12.98

Total Bldg. SF + 106,596 SF

**Frontage** + 600' Pine Ridge

Zoning CPD - Commercial

6376 Pine Ridge Rd., Naples, FL 34116 - an exceptional opportunity to lease space in a prominent four-story medical office building nestled on approximately 9.23 acres in the esteemed Golden Gate submarket of Collier County. Boasting a total of 106,596 square feet, this strategically located property stands as a premier destination for healthcare professionals.

#### **FOR LEASE**

### 6376 Pine Ridge Rd Naples, FL 34116