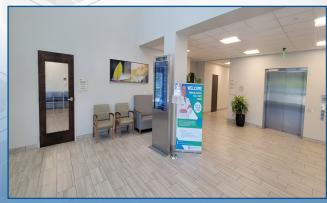

- Contemporary Design
- Natural Lighting
- Gray Luxury Vinyl Plank Flooring
- Neutral Color Scheme
- Energy Efficient Lighting
- Roller Shades
- 15+ Person Waiting Room
- Separate Check-In / Checkout
- Nurse Station with Four Workstations
- 4 exam Rooms with Sinks
- 1 Procedure Room
- Private Staff Entry
- Staff Break-room
- Janitorial closet
- One Manager Office
- Ample Storage
- IT Dedicated Room