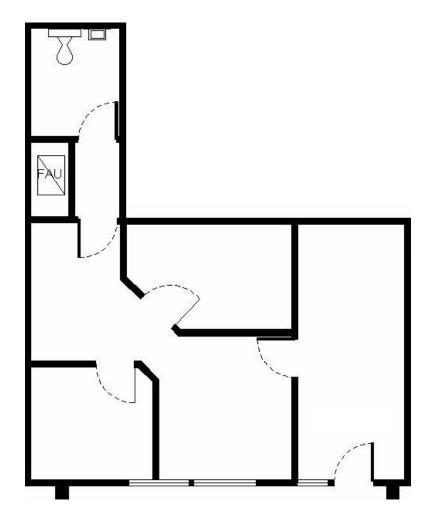

# Plaza Del Los Mares

629 CAMINO DE LOS MARES, SAN CLEMENTE, CA

### Floor Plan

FIRST FLOOR Suite 104A | ±824 SF

- **3** offices
- 1 kitchenette

**INTERIOR** bathroom

**FRONTAGE AND SIGNAGE** to Camino De Los Mares

JOSH CUNNINGHAM 949.415.7333 josh.cunningham@kidder.com LIC N° 01802660