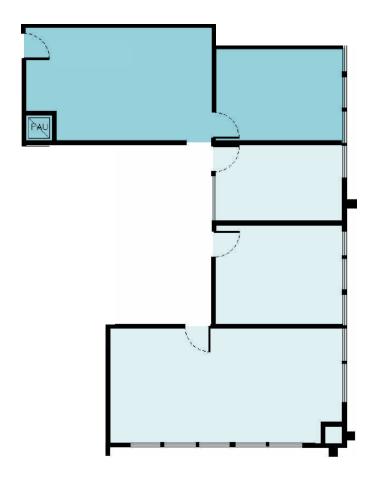

# Plaza Del Los Mares

629 CAMINO DE LOS MARES, SAN CLEMENTE, CA

### Floor Plan

**FIRST FLOOR** Suite 206  $|\pm 1,500 \text{ SF}$  (Divisible from  $\pm 600 \text{ SF}$  to  $\pm 1,500 \text{ SF}$ )

JOSH CUNNINGHAM
949.415.7333
josh.cunningham@kidder.com