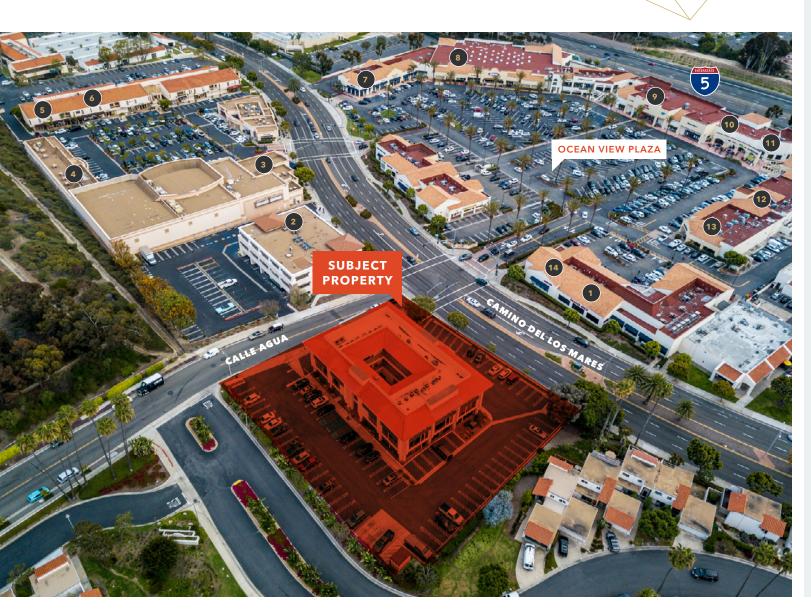

## Plaza De Los Mares

629 CAMINO DE LOS MARES, SAN CLEMENTE, CA

## Plaza Del Los Mares

629 CAMINO DE LOS MARES, SAN CLEMENTE, CA

#### **LOCATION HIGHLIGHTS**

**±600-1,500 SF** office space

**AVAILABLE** now

**FLEXIBLE** interior layout available

**AVAILABLE** for medical use

**UPGRADED** common areas

**AMPLE** parking

**ELEVATOR** serviced

**SIGNALIZED** intersection

**OCEAN** views

1 MILE from PCH

**CONVENIENTLY** located off I-5

**WALKING** distance to shopping, banking, restaurants and retail

JOSH CUNNINGHAM 949.415.7333 josh.cunningham@kidder.com LIC N° 01802660