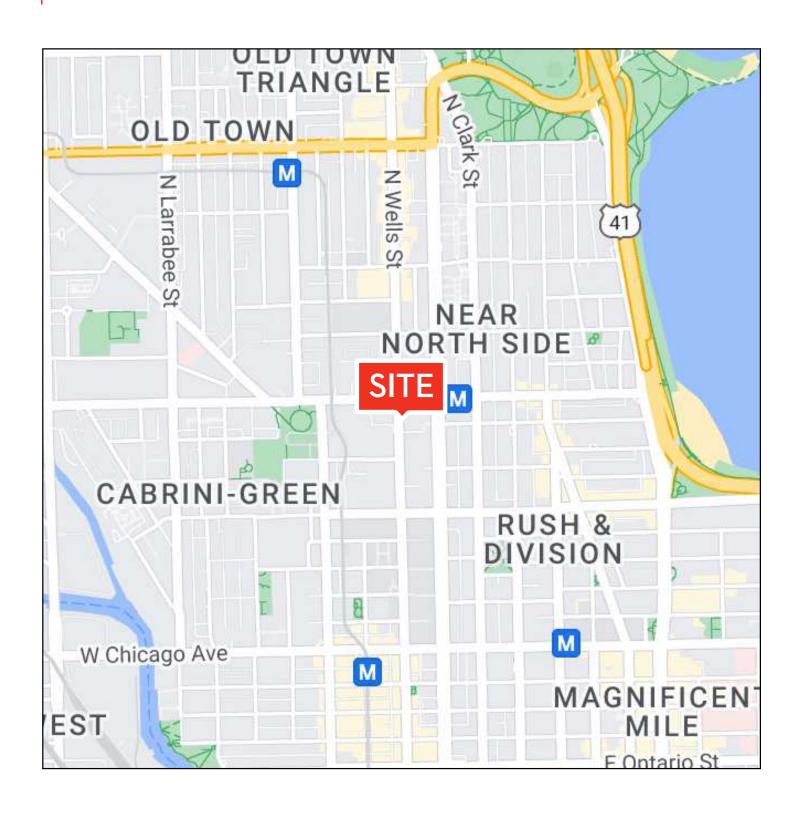

#### LOCATION OVERVIEW

1147 N. WELLS STREET CHICAGO, IL

#### AREA & TRANSPORTATION HIGHLIGHTS:

EASY ACCESS TO TO PUBLIC TRANSPORTATION WITH THE FOLLOWING TRANSIT STOPS NEARBY:

CLARK/DIVISION STATION (RED LINE) -3 MINUTE WALK
CHICAGO AVENUE STATION (BROWN, PURPLE LINES)- 12 MIN WALK
SEDGWICK STATION (BROWN LINE) -13 MINUTE WALK
CHICAGO AVENUE STATION (RED LINE)- 14 MIN WALK

CHICAGO OGILVIE TRANSPORTATION CENTER - 5 MINUTE DRIVE
CHICAGO UNION STATION - 6 MINUTE DRIVE