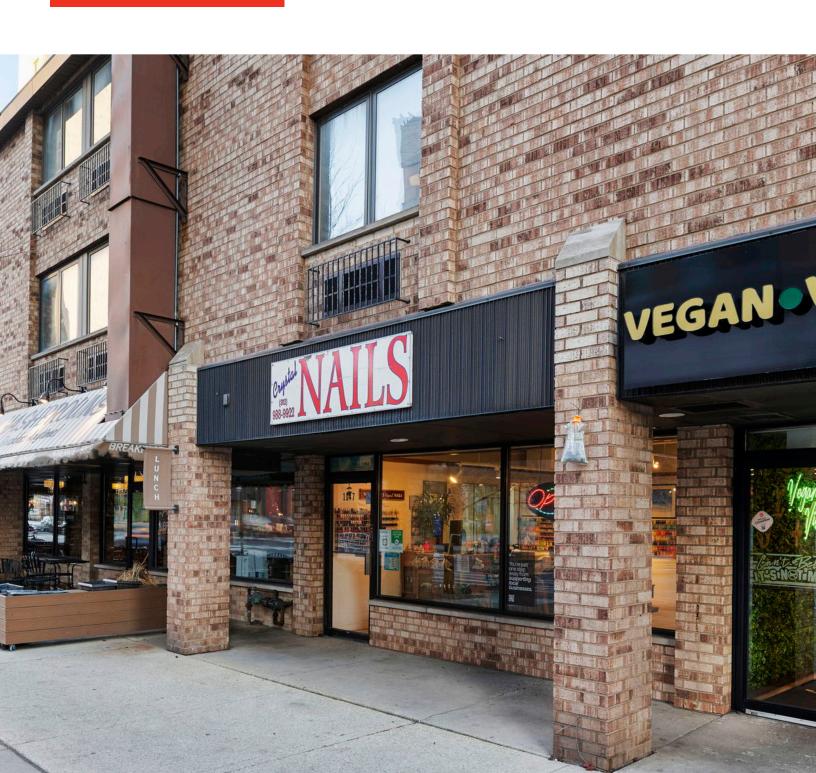

#### PROPERTY HIGHLIGHTS:

PRIME OLD TOWN LOCATION JUST OFF DIVISION ST. THIS COMMERCIAL CONDO RETAIL SPACE, CURRENTLY OPERATING AS A NAIL SALON, IS IDEAL FOR A NEW SALON OWNER OR TRANSFORMING INTO A NEW BUSINESS.

LOCATED IN A HIGH-DENSITY, HIGH-TRAFFIC AREA, WITH THE RED LINE TRAIN STOP JUST ONE BLOCK EAST, THIS IS THE PERFECT SPOT FOR A SMALL BUSINESS. PLEASE RESPECT THE PRIVACY OF OUR TENANTS.