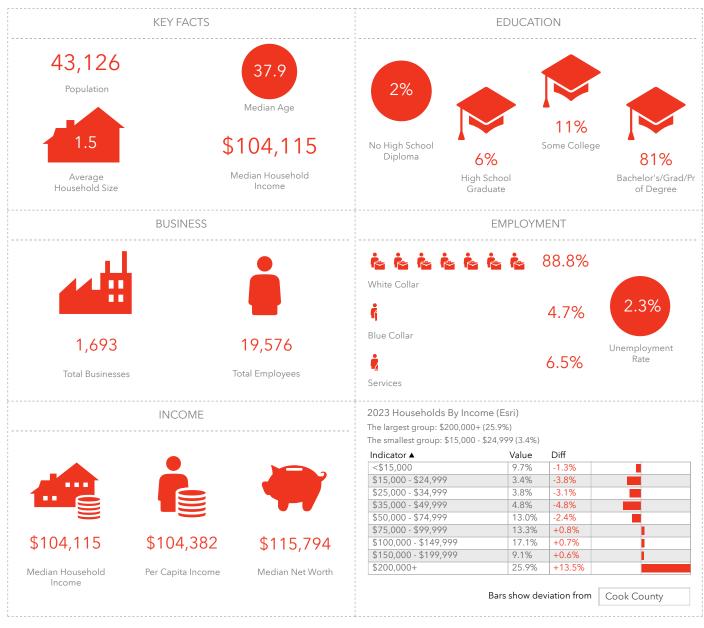

# **DEMOGRAPHIC INSIGHTS**1147 N. WELLS STREET CHICAGO, IL

This infographic contains data provided by Esri, Esri-Data Axle. The vintage of the data is 2023, 2028.

© 2024 Esri

312.551.5165 ACOLLAZO@JAMESON.COM