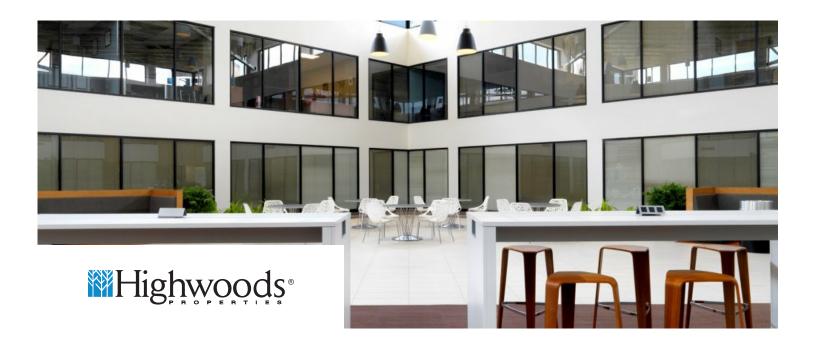

#### **4 AVAILABLE SPACES**

Horizon is a 2-story, building located in the 1.1 million square foot Tampa Bay Park. Tampa Bay Park offers 7 buildings located within 72 acres of greenscape with 26 acres of lakes. Park amenities include Take 5 Café featuring a full-service Starbucks, a quick-serve deli, and ATM. Extensive atrium and common area renovations to be completed by January 2016.

#### Amenities

- Carwash Service 
  Collaborative Common Space
  - A wrap-around atrium water feature and landscaped common area provide customers a pleasant area for
    everything from lunchbreaks to impromptu meetings.
- Complimentary WiFi in atrium