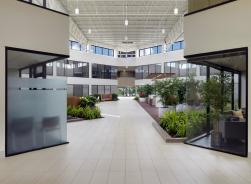

#### **4 AVAILABLE SPACES**

Horizon is a 2-story, building located in the 1.1 million square foot Tampa Bay Park. Tampa Bay Park offers 7 buildings located within 72 acres of greenscape with 26 acres of lakes. Park amenities include Take 5 Café featuring a full-service Starbucks, a quick-serve deli, and ATM. Extensive atrium and common area renovations to be completed by January 2016.

#### Amenities

- Carwash Service 
  Collaborative Common Space
  - A wrap-around atrium water feature and landscaped common area provide customers a pleasant area for
    everything from lunchbreaks to impromptu meetings.
- Complimentary WiFi in atrium