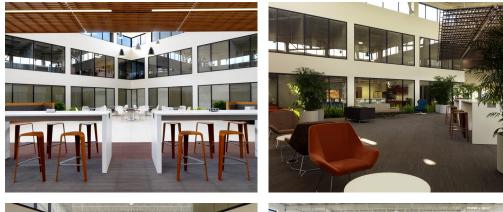

#### **4 AVAILABLE SPACES**

Horizon is a 2-story, building located in the 1.1 million square foot Tampa Bay Park. Tampa Bay Park offers 7 buildings located within 72 acres of greenscape with 26 acres of lakes. Park amenities include Take 5 Café featuring a full-service Starbucks, a quick-serve deli, and ATM. Extensive atrium and common area renovations to be completed by January 2016.

#### Amenities

- Carwash Service 
  Collaborative Common Space
  - A wrap-around atrium water feature and landscaped common area provide customers a pleasant area for
    everything from lunchbreaks to impromptu meetings.
- Complimentary WiFi in atrium