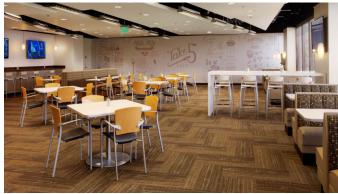

#### **4 AVAILABLE SPACES**

Horizon is a 2-story, building located in the 1.1 million square foot Tampa Bay Park. Tampa Bay Park offers 7 buildings located within 72 acres of greenscape with 26 acres of lakes. Park amenities include Take 5 Café featuring a full-service Starbucks, a quick-serve deli, and ATM. Extensive atrium and common area renovations to be completed by January 2016.