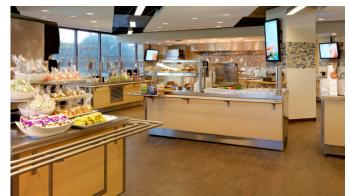

#### **4 AVAILABLE SPACES**

Horizon is a 2-story, building located in the 1.1 million square foot Tampa Bay Park. Tampa Bay Park offers 7 buildings located within 72 acres of greenscape with 26 acres of lakes. Park amenities include Take 5 Café featuring a full-service Starbucks, a quick-serve deli, and ATM. Extensive atrium and common area renovations to be completed by January 2016.