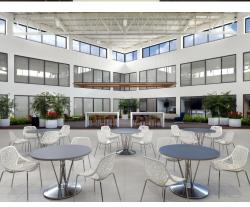

#### Amenities

- Carwash Service 
  Collaborative Common Space
  - A wrap-around atrium water feature and landscaped common area provide customers a pleasant area for
    everything from lunchbreaks to impromptu meetings.
- Complimentary WiFi in atrium