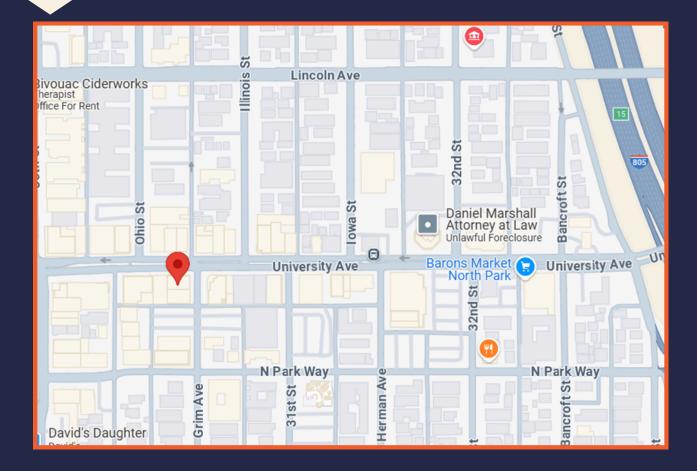

# PROPERTY LOCATION

**North Park** is located in the city's center and is one of San Diego's thriving neighborhoods. The craft brewery, tasting, room, and cocktail lounge scene is unmatched. There is flourishing boutique shopping, arts, apparel, farmers market and more.

## PROPERTY LOCATION

PETER WRIGHT 619.243.8450 pwright@qfcre.com DRE #01846272 EMMETT CAHILL 619.243.8450 ecahill@qfcre.com DRE #02033604