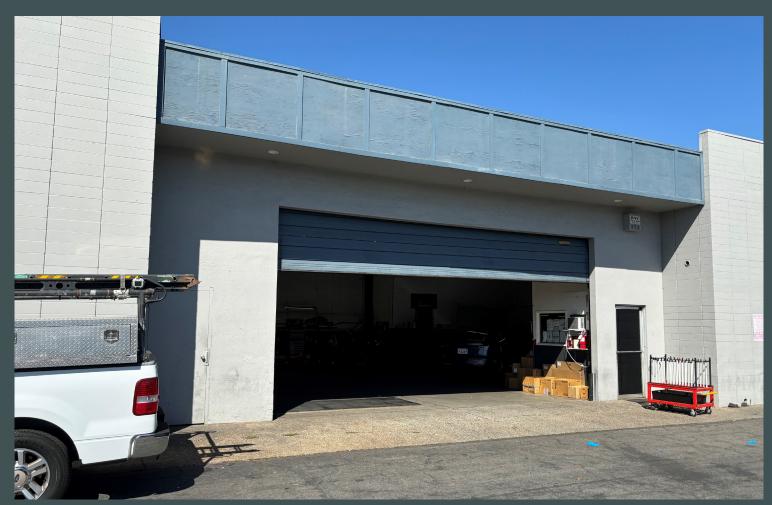

# MONUMENT AUTOMOTIVE CENTER

- + ±3,300 Square Feet Currently Available
- + Well Established, Multi-Tenant Automotive Center
- + Oversized ±24" X ±12' Grade Level Door
- + Anchored by Safelite AutoGlass
- + Office and One (1) Restroom

- + Eight (8) Reserve Parking Spaces
- + Coffee and Lunch Options
  Nearby
- + Air Compressor in Place
- + Great Location with Easy Access
- + Potential Mezzanine Storage