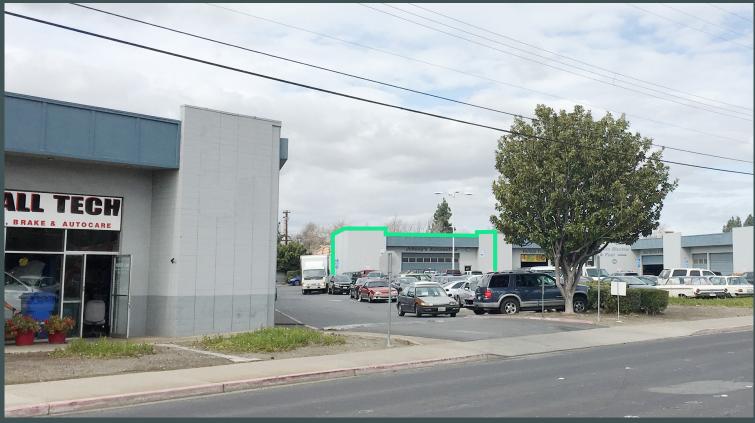

# 2655 Monument Boulevard, Concord

# MONUMENT AUTOMOTIVE CENTER

- + ±3,300 Square Feet Currently Available
- + Well Established, Multi-Tenant Automotive Center
- + Oversized ±24" X ±12' Grade Level Door
- + Anchored by Safelite AutoGlass
- + Office and One (1) Restroom

- + Eight (8) Reserve Parking Spaces
- + Coffee and Lunch Options
  Nearby
- + Air Compressor in Place
- + Great Location with Easy Access
- + Potential Mezzanine Storage