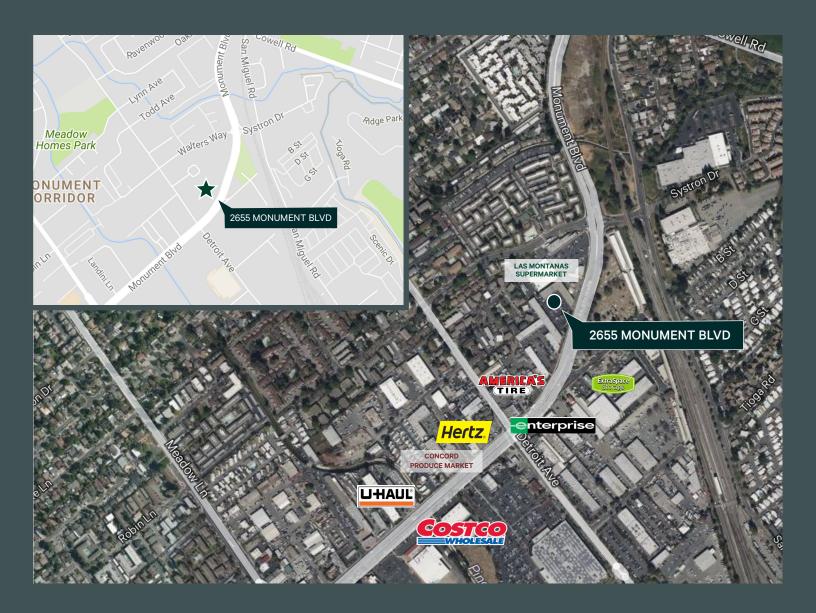

# 2655 Monument Boulevard, Concord

# Available: July 1, 2025

# MONUMENT AUTOMOTIVE CENTER

- + ±3,300 Square Feet Currently Available
- + Well Established, Multi-Tenant Automotive Center
- + Oversized ±24" X ±12' Grade Level Door
- + Anchored by Safelite AutoGlass
- + Office and One (1) Restroom

- + Eight (8) Reserve Parking Spaces
- + Coffee and Lunch Options
  Nearby
- + Air Compressor in Place
- + Great Location with Easy Access
- + Potential Mezzanine Storage