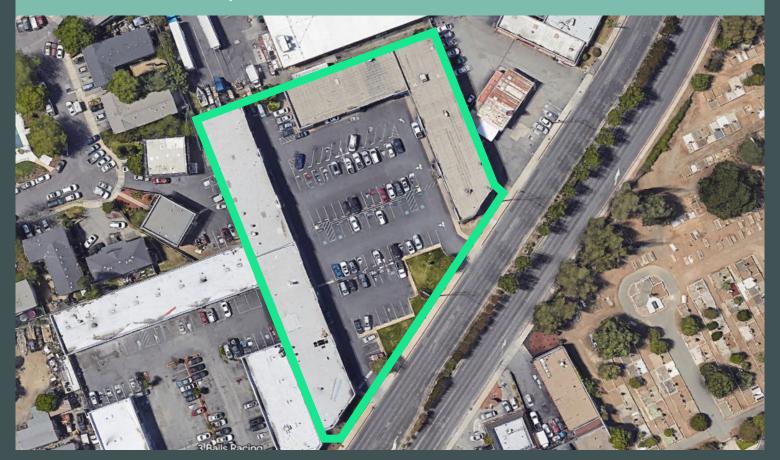

# 2655 Monument Boulevard, Concord

# MONUMENT AUTOMOTIVE CENTER

- + ±3,300 Square Feet Currently Available
- + Well Established, Multi-Tenant Automotive Center
- + Oversized ±24" X ±12' Grade Level Door
- + Anchored by Safelite AutoGlass
- + Office and One (1) Restroom

- + Eight (8) Reserve Parking Spaces
- + Coffee and Lunch Options
  Nearby
- + Air Compressor in Place
- + Great Location with Easy Access
- + Potential Mezzanine Storage