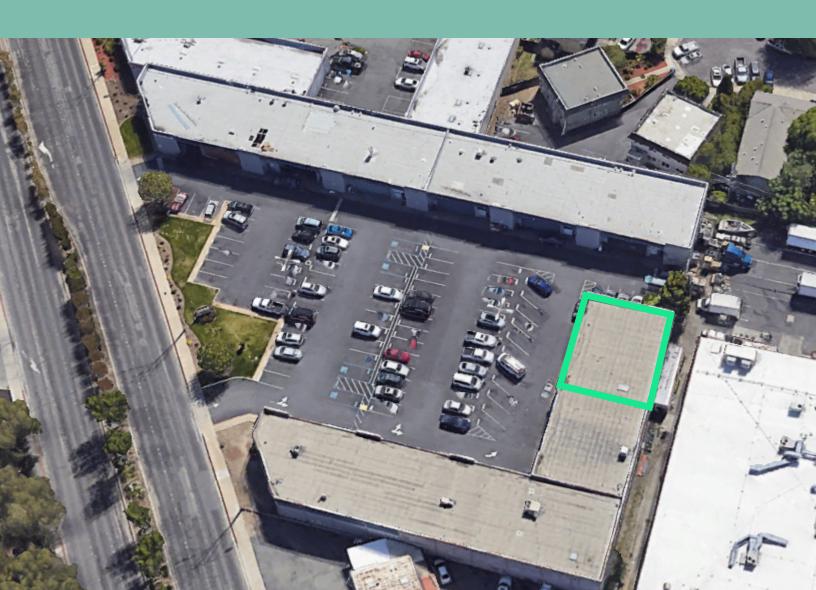

# 2655 Monument Boulevard, Concord

# MONUMENT AUTOMOTIVE CENTER

- + ±3,300 Square Feet Currently Available
- + Well Established, Multi-Tenant Automotive Center
- + Oversized ±24" X ±12' Grade Level Door
- + Anchored by Safelite AutoGlass
- + Office and One (1) Restroom

- + Eight (8) Reserve Parking Spaces
- + Coffee and Lunch Options
  Nearby
- + Air Compressor in Place
- + Great Location with Easy Access
- + Potential Mezzanine Storage