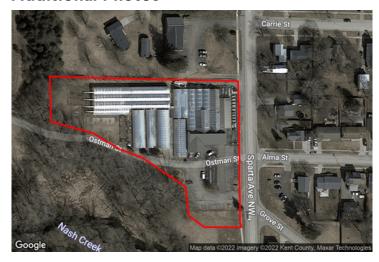

| Owner Occupied | Yes                             |
| Number of Floors     | 1                       | Water          | Yes                             |
| Year Built/Renovated | -                       | Sanitary Sewer | Yes                             |
| Primary Constr. Type | Wood                    | Natural Gas    | Yes, Municipal Utility District |
| Occupancy Type       | Single Tenant           | Rail Service   | No                              |

#### Listings

1 Listing | 122,403.60 SF | \$825,000

| Туре     | Condo | Space Use | Suite | Available Space | Rate      | Available |
|----------|-------|-----------|-------|-----------------|-----------|-----------|
| For Sale | -     | Retail    | -     | 2.81 Acre       | \$825,000 | Now       |

### **Additional Photos**





### Contact