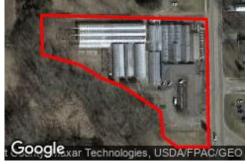

# 271 N State St



CB WOODLAND SCHMIDT (HOLL)

466 E. 16th St. Holland, MI 49423 | 616-396-5221

## 271 N State St

271 N State St, Sparta, MI, 49345

Retail: Community/Specialty

Prepared on February 09, 2023







#### **Property Features**

#### **Location Details**

| Address | 271 N State St, Sparta, MI 49345 | Parcels     | 41-05-15-428-007      |
|---------|----------------------------------|-------------|-----------------------|
| Zoning  | VGC                              | Name        | 271 N State St        |
| County  | Kent                             | Nearest MSA | Grand Rapids-Kentwood |
|         |                                  |             |                       |

#### **Building Details**

| Sub Type             | Community/Specialty     | Parking Spaces | -                               |
|----------------------|-------------------------|----------------|---------------------------------|
| Building Status      | Existing                | Parking Ratio  | -