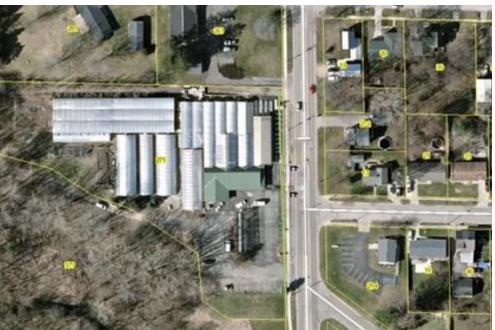

#### **Location Details**

| Address | 271 N State St, Sparta, MI 49345 | Parcels     | 41-05-15-428-007      |
|---------|----------------------------------|-------------|-----------------------|
| Zoning  | VGC                              | Name        | 271 N State St        |
| County  | Kent                             | Nearest MSA | Grand Rapids-Kentwood |
|         |                                  |             |                       |

#### **Building Details**

| Sub Type             | Community/Specialty     | Parking Spaces | -                               |
|----------------------|-------------------------|----------------|---------------------------------|
| Building Status      | Existing                | Parking Ratio  | -                               |
| Building Size        | 15,035 SF               | Rentable Space | 5,836 SF                        |
| Land Size            | 2.53 Acres / 110,055 SF | Heated         | Yes                             |
| Number of Buildings  | 6                       | Owner Occupied | Yes                             |
| Number of Floors     | 1                       | Water          | Yes                             |
| Year Built/Renovated | -                       | Sanitary Sewer | Yes                             |
| Primary Constr. Type | Wood                    | Natural Gas    | Yes, Municipal Utility District |
| Occupancy Type       | Single Tenant           | Rail Service   | No                              |