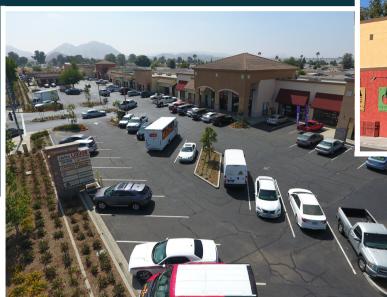

## Expressway Center

## Highlights & Demographics -

 Anchored by Del Taco and Farmer Boys

 Adjacent section of the I-215 Freeway has 103,000+ CPD

• Approx. 145,000 vehicles per day exit the I-215 at the Ramona Expressway off ramp located 1.5 miles from Expressway Center

Renovation completed in June of 2018

• adjacent to May Ranch, the largest residential development in Perris with 4,500 homes and 19,000 residents

 Long linear shopping center with all units featuring excellent street visibility