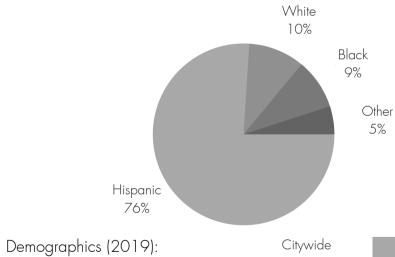

3 Mile Radius

Median Resident

Age

26.2 28

Household Income

\$59,141 (median) \$62,009 (average)

**Population** 

79,133 65, 755