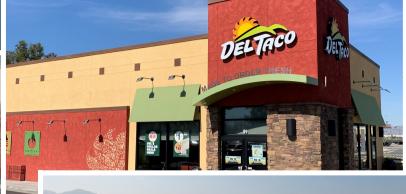

## Highlights & Demographics -

 Anchored by Del Taco and Farmer Boys

 Adjacent section of the I-215 Freeway has 103,000+ CPD

• Approx. 145,000 vehicles per day exit the I-215 at the Ramona Expressway off ramp located 1.5 miles from Expressway Center