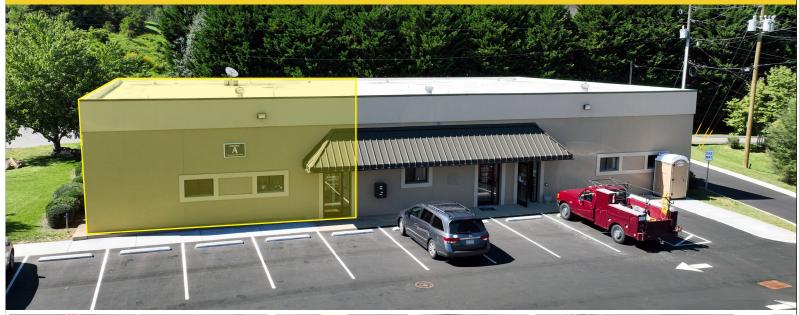

## FOR LEASE: FULLY BUILT OUT CLASS A MEDICAL / DENTAL SPACE

9 Haywood Office Park • Suite 101 • ±2,010 SQFT • \$18.00FT / NNN

G/M Property Group, LLC

YOUR COMMERCIAL REAL ESTATE EXPERTS

WWW.GMPROPERTY.COM

- Recently renovated medical / dental space
- Four exam rooms along with x-ray, sterilization and lab rooms
- Great visibility, ample parking and highway signage
- Private doctor's office with rest room
- Large lobby with administrative area and break room for staff
- Neighboring office park tenants include EmergeOrtho, Duke Lifepoint, Comprehensive Pain Consultants, State of North Carolina, Rockcliff Oral Surgery, Smoky Mountain Eye Care, LHC Home Healthcare