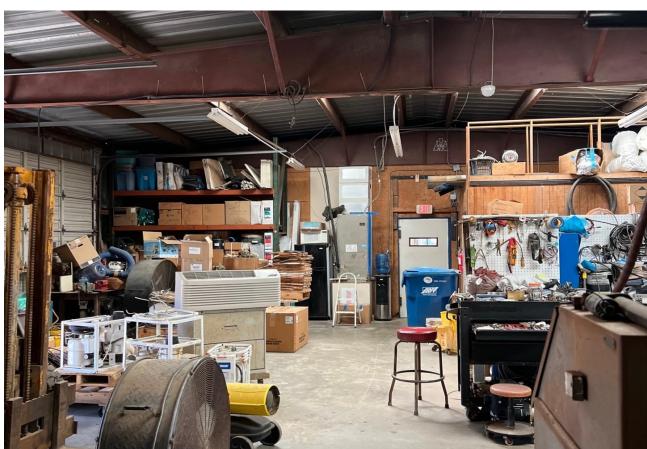

# **Aransas Pass 1354 Wheeler**

**PRICE**: \$550,000

**LOT SIZE**: +/- 36,400SF

**BUILDING SIZE: 8,221 SF** 

**PROPERTY DESCRIPTION**: Excellent location on busy Wheeler Street. Would be great for a mechanic or tire shop. The building has 1,600SF of retail/showroom space. The roll up doors and shop space are about 3,637 SF. There is additional storage/office space in the rear as well.