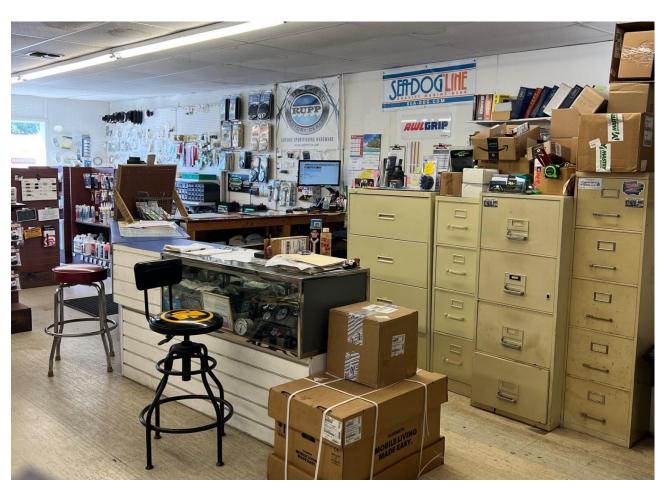

# **Aransas Pass 1354 Wheeler**

**PRICE**: \$550,000

**LOT SIZE**: +/- 36,400SF

**BUILDING SIZE: 8,221 SF** 

**PROPERTY DESCRIPTION**: Excellent location on busy Wheeler Street. Would be great for a mechanic or tire shop. The building has 1,600SF of retail/showroom space. The roll up doors and shop space are about 3,637 SF. There is additional storage/office space in the rear as well.