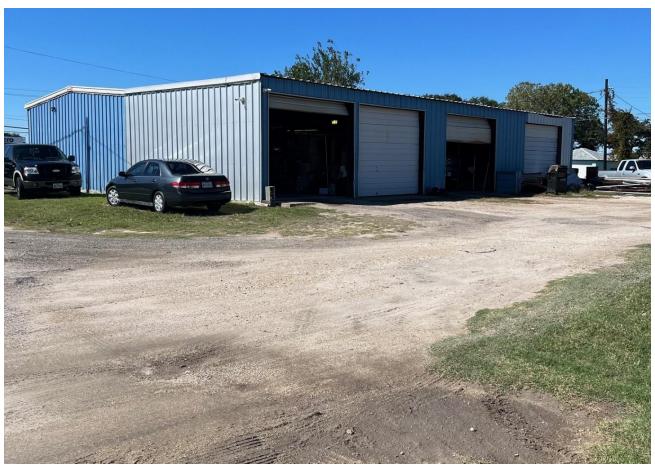

# **Aransas Pass 1354 Wheeler**

**PRICE**: \$550,000

**LOT SIZE**: +/- 36,400SF

**BUILDING SIZE: 8,221 SF** 

**PROPERTY DESCRIPTION**: Excellent location on busy Wheeler Street. Would be great for a mechanic or tire shop. The building has 1,600SF of retail/showroom space. The roll up doors and shop space are about 3,637 SF. There is additional storage/office space in the rear as well.