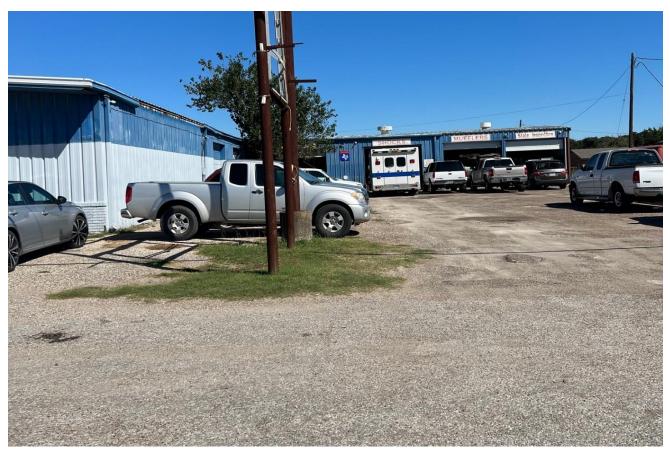

# **Aransas Pass 1354 Wheeler**

**PRICE**: \$550,000

**LOT SIZE**: +/- 36,400SF

**BUILDING SIZE: 8,221 SF** 

**PROPERTY DESCRIPTION**: Excellent location on busy Wheeler Street. Would be great for a mechanic or tire shop. The building has 1,600SF of retail/showroom space. The roll up doors and shop space are about 3,637 SF. There is additional storage/office space in the rear as well.