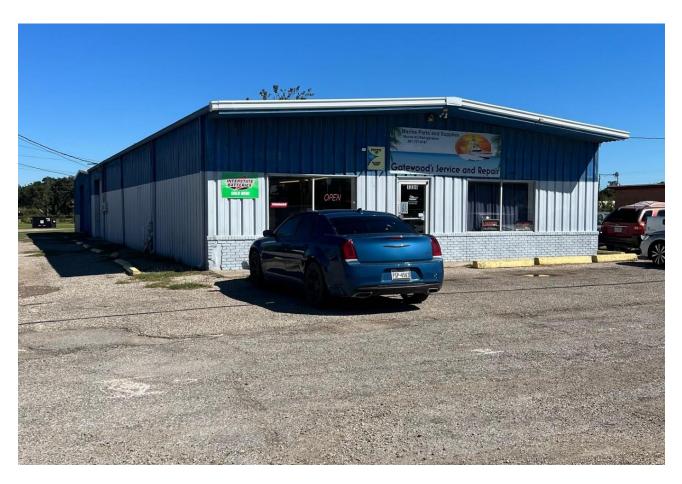

# **Aransas Pass 1354 Wheeler**

**PRICE**: \$550,000

**LOT SIZE**: +/- 36,400SF

**BUILDING SIZE: 8,221 SF** 

**PROPERTY DESCRIPTION**: Excellent location on busy Wheeler Street. Would be great for a mechanic or tire shop. The building has 1,600SF of retail/showroom space. The roll up doors and shop space are about 3,637 SF. There is additional storage/office space in the rear as well.