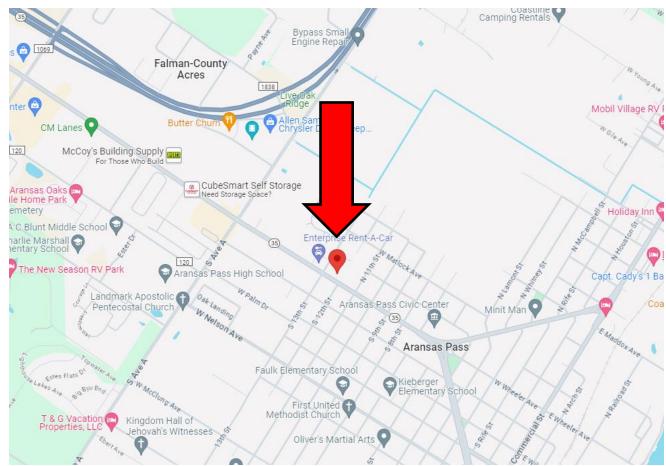

# **Aransas Pass 1354 Wheeler**

**PRICE**: \$550,000

**LOT SIZE**: +/- 36,400SF

**BUILDING SIZE: 8,221 SF** 

**PROPERTY DESCRIPTION**: Excellent location on busy Wheeler Street. Would be great for a mechanic or tire shop. The building has 1,600SF of retail/showroom space. The roll up doors and shop space are about 3,637 SF. There is additional storage/office space in the rear as well.