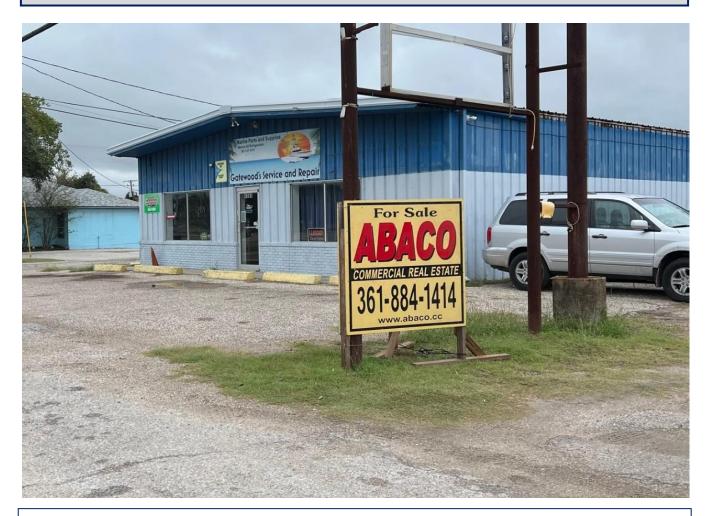

# **Aransas Pass 1354 Wheeler**

**PRICE**: \$550,000

**LOT SIZE**: +/- 36,400SF

**BUILDING SIZE: 8,221 SF** 

**PROPERTY DESCRIPTION**: Excellent location on busy Wheeler Street. Would be great for a mechanic or tire shop. The building has 1,600SF of retail/showroom space. The roll up doors and shop space are about 3,637 SF. There is additional storage/office space in the rear as well.