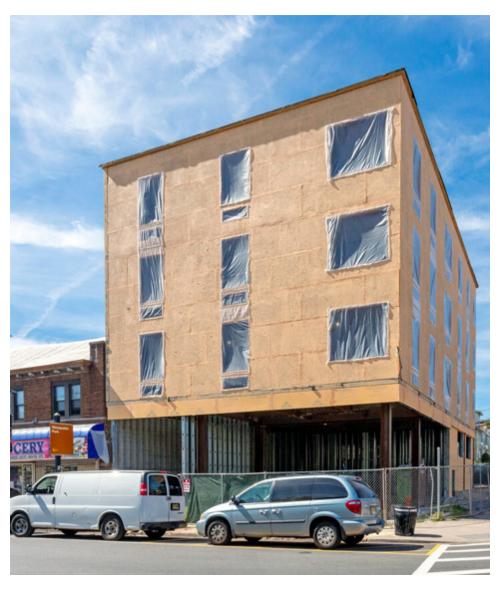

#### PROPERTY DESCRIPTION

±1,170 SF and ±2,690 SF Retail Spaces

#### **PROPERTY FEATURES**

- ±1,170 SF and ±2,690 SF Retail Spaces
- Ideal for a Convenience Store, Cellphone Store, Deli, Coffee Shop
- New Constructed Residential Apartments on Upper Floors
- Situated at Traffic Light Corner Lot Intersection of Bergen Street and Harding Terrace
- In Front of Bus Stop (NJ Transit Buses 39 and 99 Servicing Irvington and Hillside Lines)
- Located One Block from Weequahic Park and Newark Beth Israel Medical Center
- 8,976 AADT at Bergen Street & Scheerer Avenue (2018)

#### **OFFERING SUMMARY**

| Lease Rate:    | \$22 PSF Gross   |
|----------------|------------------|
| Available SF:  | 1,170 - 2,690 SF |
| Building Size: | 3,860 SF         |

For More Information, Contact the Exclusive Broker