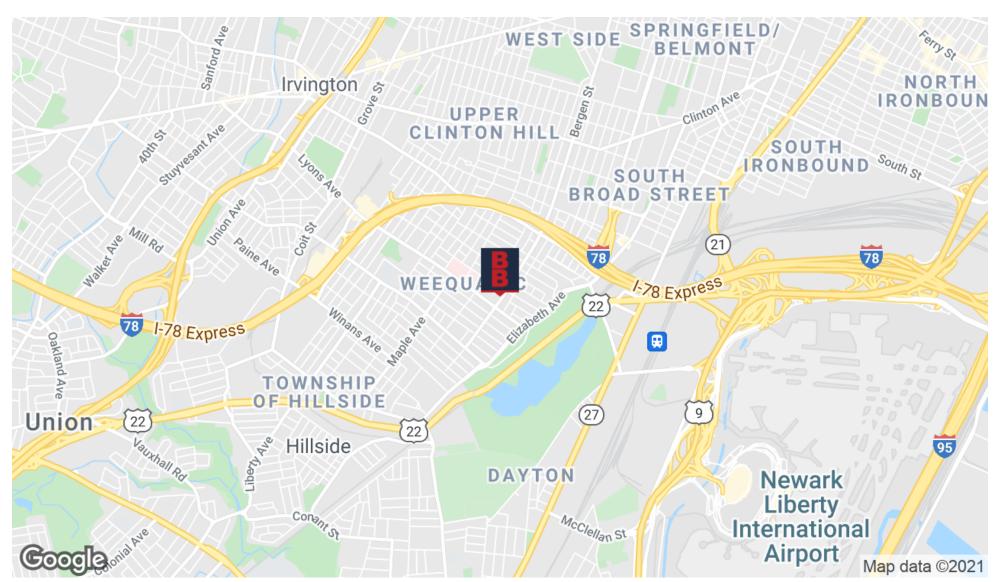

#### **LOCATION DESCRIPTION**

Approx. 1 Miles to I-78

Approx. 1.3 Miles to US Highway 1 & 9

Approx. 3.2 Miles to Newark Liberty International Airport

Approx. 11.3 Miles to Holland Tunnel Approx. 14.2 Miles to Lincoln Tunnel

#### **PROPERTY FEATURES**

- ±1,170 SF and ±2,690 SF Retail Spaces
- Ideal for a Convenience Store, Cellphone Store, Deli, Coffee Shop
- New Constructed Residential Apartments on Upper Floors
- Situated at Traffic Light Corner Lot Intersection of Bergen Street and Harding Terrace
- In Front of Bus Stop (NJ Transit Buses 39 and 99 Servicing Irvington and Hillside Lines)
- Located One Block from Weequahic Park and Newark Beth Israel Medical Center
- 8,976 AADT at Bergen Street & Scheerer Avenue (2018)