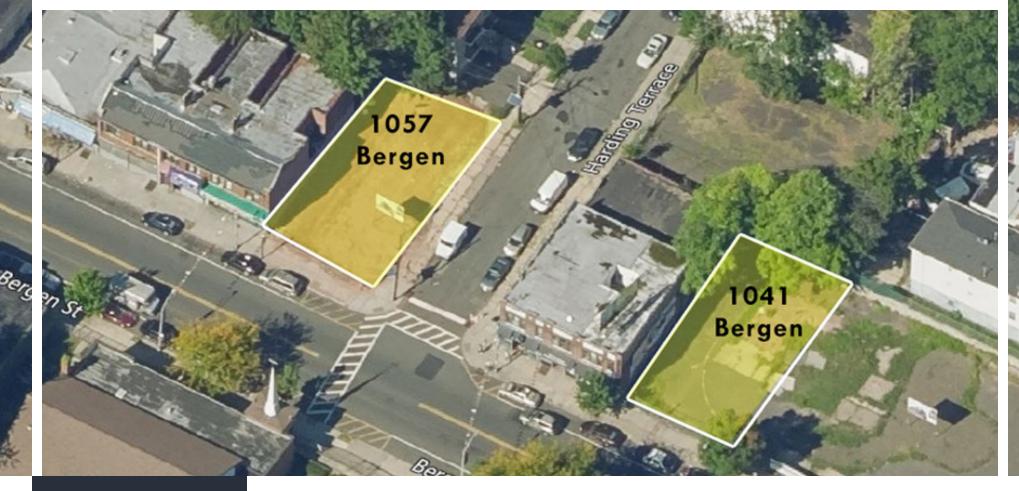

# ±1,170 SF AND ±2,690 SF RETAIL SPACES

1041 and 1057 Bergen Street, Newark, NJ 07112

For More Information, Contact the Exclusive Broker

ALDON S. BRYANT

Senior Associate

asbryant@blauberg.com 973.379.6644 KARINE BLANC

#### PROPERTY DESCRIPTION

±1,170 SF and ±2,690 SF Retail Spaces

#### **PROPERTY FEATURES**

- ±1,170 SF and ±2,690 SF Retail Spaces
- Ideal for a Convenience Store, Cellphone Store, Deli, Coffee Shop
- New Constructed Residential Apartments on Upper Floors
- Situated at Traffic Light Corner Lot Intersection of Bergen Street and Harding Terrace
- In Front of Bus Stop (NJ Transit Buses 39 and 99 Servicing Irvington and Hillside Lines)
- Located One Block from Weequahic Park and Newark Beth Israel Medical Center
- 8,976 AADT at Bergen Street & Scheerer Avenue (2018)