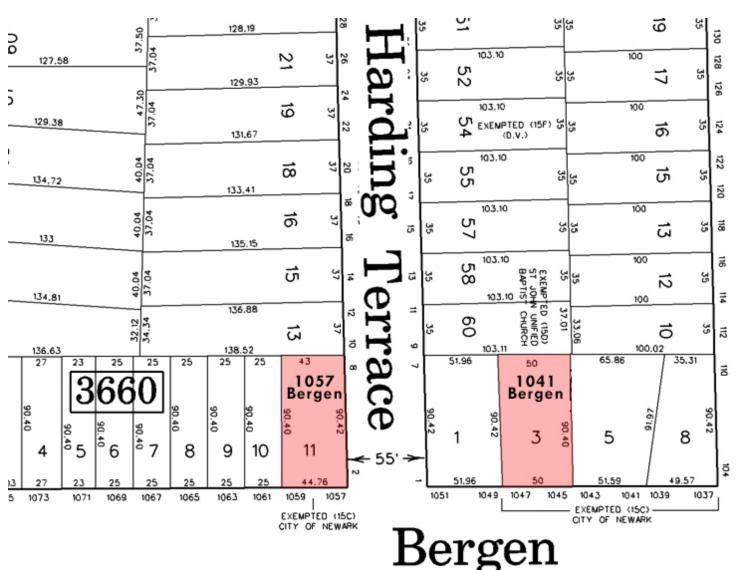

# ±1,170 SF AND ±2,690 SF RETAIL SPACES

1041 and 1057 Bergen Street, Newark, NJ 07112

For More Information, Contact the Exclusive Broker

ALDON S. BRYANT

Senior Associate

asbryant@blauberg.com 973.379.6644 KARINE BLANC

#### **PROPERTY FEATURES**

- ±1,170 SF and ±2,690 SF Retail Spaces
- Ideal for a Convenience Store, Cellphone Store, Deli, Coffee Shop
- New Constructed Residential Apartments on Upper Floors
- Situated at Traffic Light Corner Lot Intersection of Bergen Street and Harding Terrace
- In Front of Bus Stop (NJ Transit Buses 39 and 99 Servicing Irvington and Hillside Lines)
- Located One Block from Weequahic Park and Newark Beth Israel Medical Center
- 8,976 AADT at Bergen Street & Scheerer Avenue (2018)