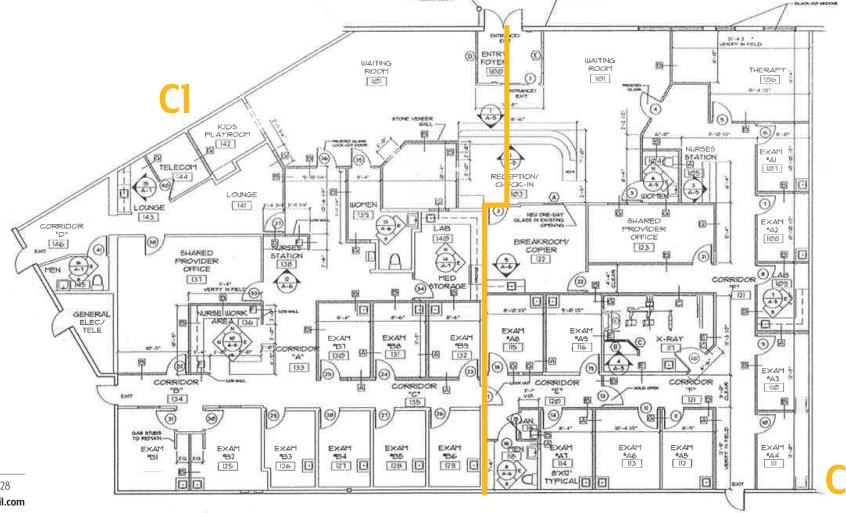

C1-3,860/SF

C2-3,511/SF

SUBMARKET:

Downtown Area

**ZONING**:

SC-2 (Planned Shopping Center District)

# John Hancock

jhancock@santaferealestate.com 505 470 5604 / Owner/Broker

Associate Broker / License # 6739

Downtown Location without Downtown Prices

**SANTA FE, NM 8750** 

**FOR LEASE** 

Total: 7,371/SF

- Demisable
- C1- 3,860/SF
- C2- 3,511/SF