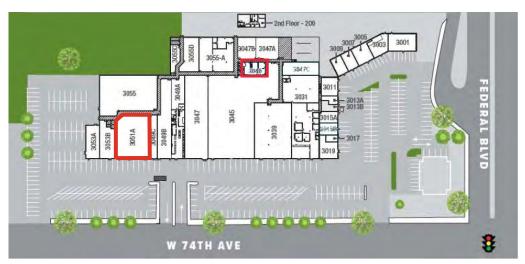

## **Retail Spaces For Lease**

**Suite 3046 (Storage):** 544 SF **Suite 3051A:** 7,143 SF

Lease Rate: \$14.00-18.00/SF NNN

NNN: \$5.96/SF

- Excellent visibility
- Plenty of parking
- Local ownership

## **Availability**

Suite 3046: 544 SF Suite 3051A: 7,143 SF