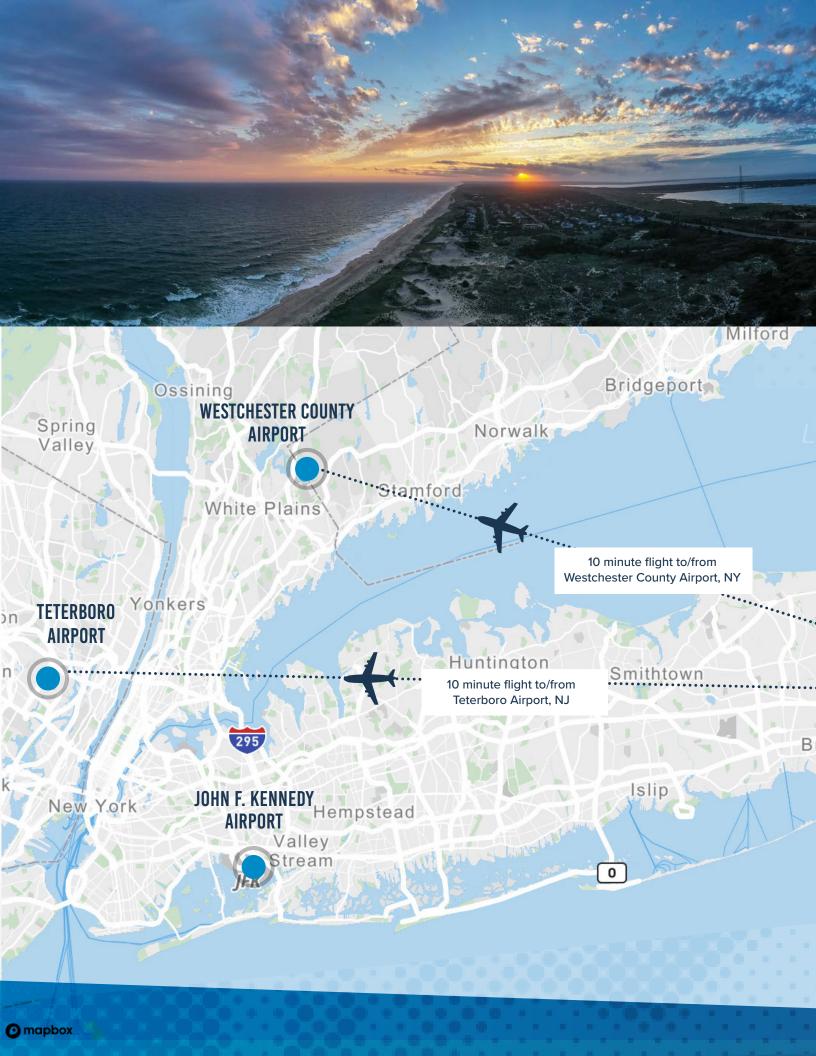

## FRANCIS S. GABRESKI AIRPORT

Located in Westhampton Beach, New York, Francis S. Gabreski Airport is a joint civil-military airport that serves general aviation users. The airport is just a short drive away from the most exclusive neighborhoods in the Hamptons. It is approximately 80 miles east of New York City, and just a 10-minute repositioning flight to Westchester County Airport and Teterboro Airport. The airport covers approximately 1,450 acres and has three runways, the longest of which is 9,000 ft.