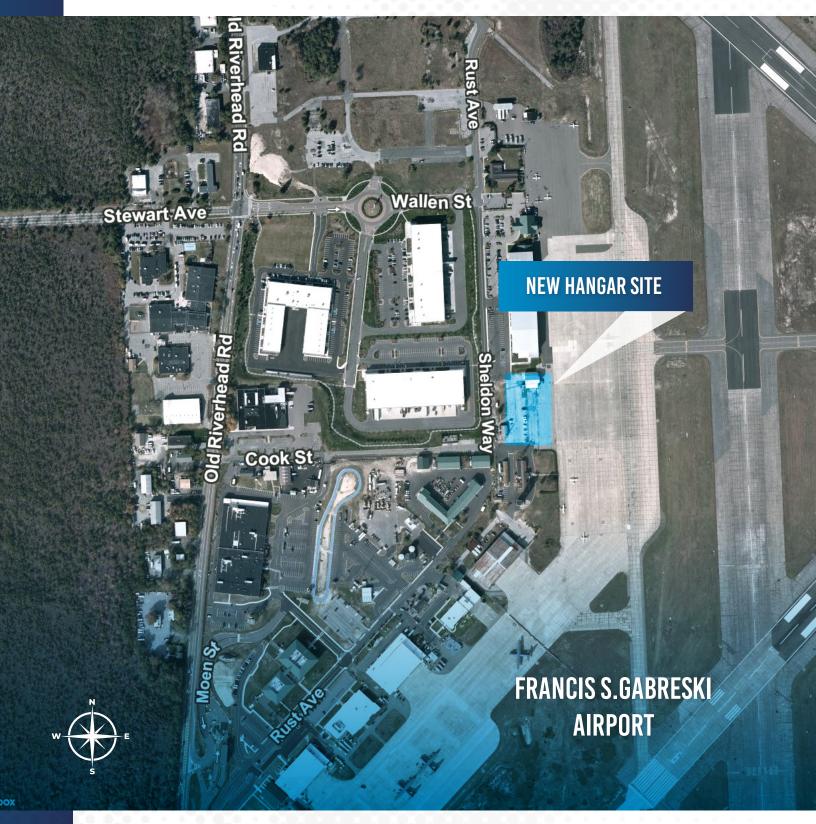

## **HANGAR SITE LOCATION**

FRANCIS S. GABRESKI AIRPORT WESTHAMPTON BEACH | NEW YORK, 11978

rookháven

## FRANCIS S. GABRESKI AIRPORT

Located in Westhampton Beach, New York, Francis S. Gabreski Airport is a joint civil-military airport that serves general aviation users. The airport is just a short drive away from the most exclusive neighborhoods in the Hamptons. It is approximately 80 miles east of New York City, and just a 10-minute repositioning flight to Westchester County Airport and Teterboro Airport. The airport covers approximately 1,450 acres and has three runways, the longest of which is 9,000 ft.