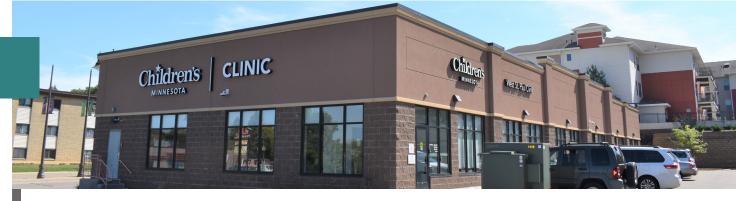

# **Emerson Hill Center**

Children's

MINNESOT

CLINIC

963 Robert St S West St.Paul , MN 55118

# **Emerson Hill Center**

963 Robert St S West St. Paul, MN 55118

- 1,445 sf 1st floor retail sprinkled shell space available for lease on high-traffic Robert St in West St. Paul.
- Rent: \$14.00 annual/psf, Operating Expenses: \$12.53 annual/psf (CAM \$5.79 psf, Tax \$6.55 psf, Insurance \$.19 psf)
- Co-tenant with Children's
- Fantastic storefront exposure along Robert St.
- In close proximity to Hwy 52 and I-494
- Signage opportunities available
- New Individual HVAC roof system
- Zoned B-5 Gateway North Mixed-Use (<u>Permitted Uses List</u>)