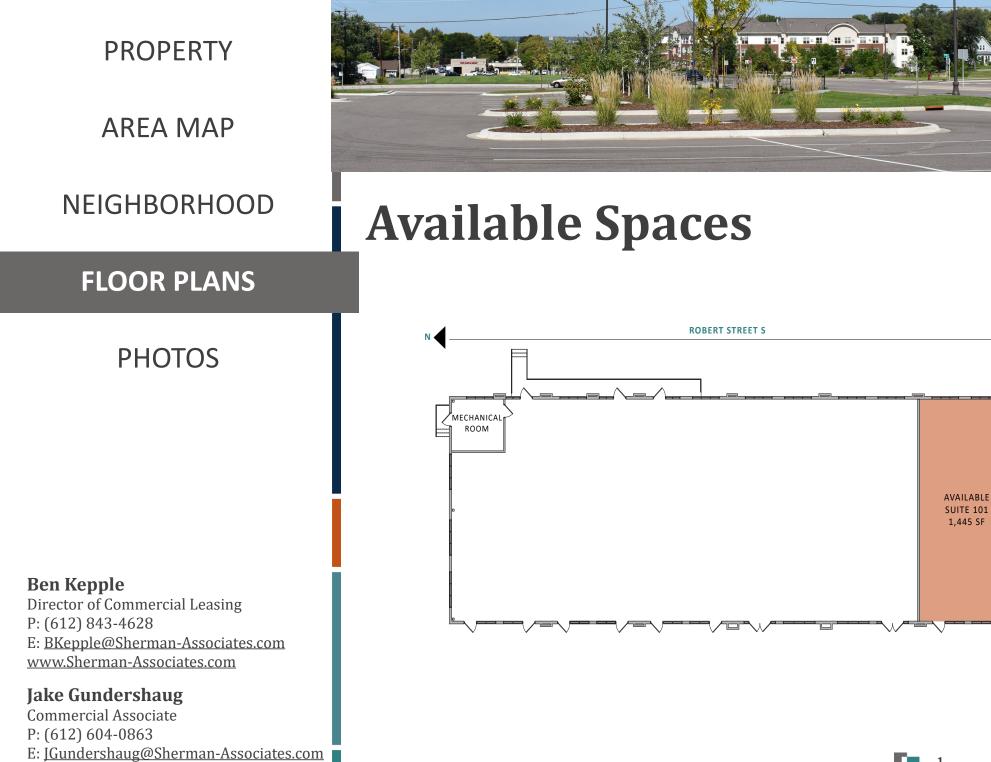

### 1,445 SF Retail

### FLOOR PLANS

PHOTOS

**Ben Kepple** Director of Commercial Leasing P: (612) 843-4628

E: <u>BKepple@Sherman-Associates.com</u> <u>www.Sherman-Associates.com</u>

# **Emerson Hill Center**

963 Robert St S West St. Paul, MN 55118

- 1,445 sf 1st floor retail sprinkled shell space available for lease on high-traffic Robert St in West St. Paul.
- Rent: \$14.00 annual/psf, Operating Expenses: \$12.53 annual/psf (CAM \$5.79 psf, Tax \$6.55 psf, Insurance \$.19 psf)
- Co-tenant with Children's
- Fantastic storefront exposure along Robert St.
- In close proximity to Hwy 52 and I-494
- Signage opportunities available
- New Individual HVAC roof system
- Zoned B-5 Gateway North Mixed-Use (<u>Permitted Uses List</u>)