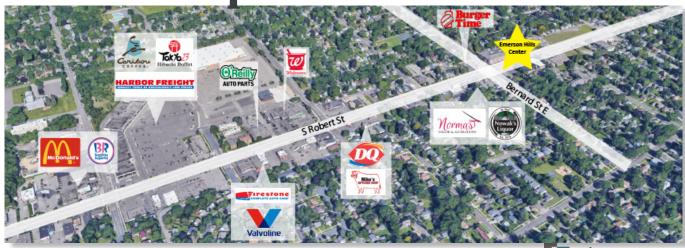

em
- Zoned B-5 Gateway North Mixed-Use (<u>Permitted Uses List</u>)

#### **Demographics**

|              | <u>1 MILE</u> | <u>3 MILES</u> | <u>5 MILES</u> |
|--------------|---------------|----------------|----------------|
| Population   | 19,414        | 88,763         | 291,672        |
| Households   | 7,409         | 37,413         | 113,730        |
| Daytime Pop. | 16,160        | 128,402        | 328,752        |
| Avg. HH Inc. | \$73,510      | \$82,585       | \$83,741       |





### FLOOR PLANS

PHOTOS

**Ben Kepple** Director of Commercial Leasing P: (612) 843-4628 E: <u>BKepple@Sherman-Associates.com</u> www.Sherman-Associates.com

Jake Gundershaug Commercial Associate P: (612) 604-0863 E: JGundershaug@Sherman-Associates.com www.Sherman-Associates.com



## **Trade Map**





#### PROPERTY

AREA MAP

#### NEIGHBORHOOD

#### **FLOOR PLANS**

PHOTOS

**Ben Kepple** 

Director of Commercial Leasing P: (612) 843-4628 E: <u>BKepple@Sherman-Associates.com</u> <u>www.Sherman-Associates.com</u>

#### Jake Gundershaug

Commercial Associate P: (612) 604-0863 E: JGundershaug@Sherman-Associates.com www.Sherman-Associates.com



# About West St. Paul

West St. Paul is a first ring suburb adjacent to St. Paul which offers the tranquility and beauty of the country as well as the diverse amenities of the city. Lush green fields, lakes, and wildlife are minutes from a vast array of stores, restaurants, theaters, and educational institutions. We are a full-service city that offers a high quality of life and is rich with opportunities for enjoyment, growth, and development.